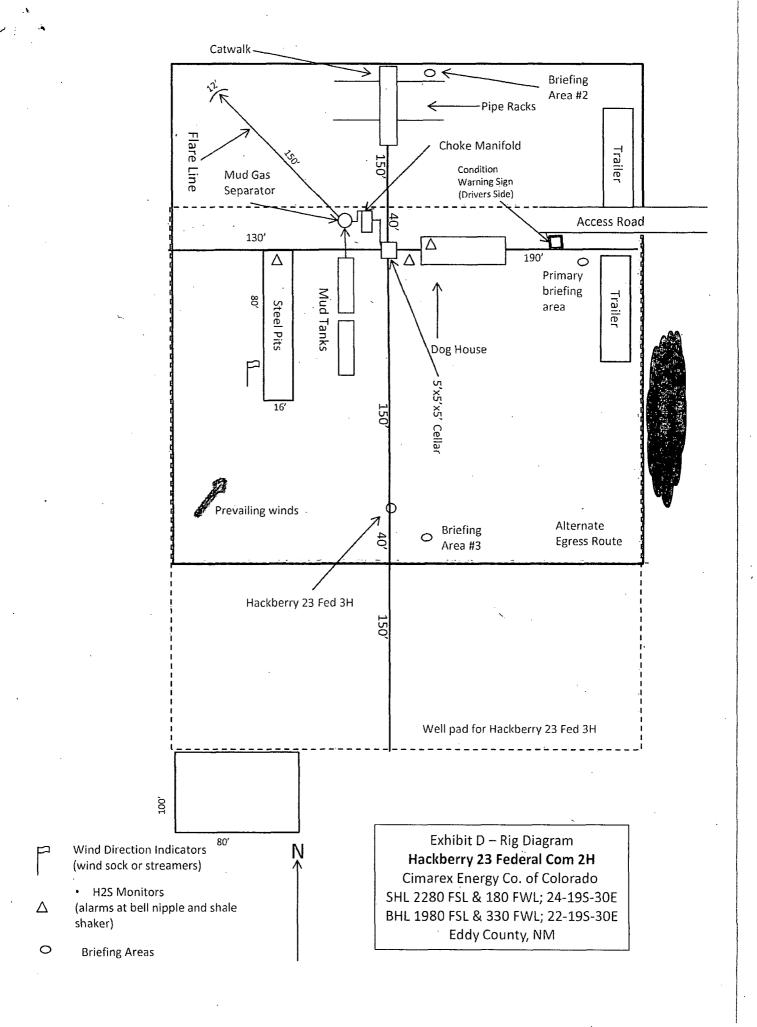

5. Lease Serial No. NMNM4350

| 20010111                                                                                                                                    | 6. If Indian. Allottee or Tribe Name                            |                                             |                    |                                                    |                         |                            |
|---------------------------------------------------------------------------------------------------------------------------------------------|-----------------------------------------------------------------|---------------------------------------------|--------------------|----------------------------------------------------|-------------------------|----------------------------|
| Do not use th<br>abandoned we                                                                                                               |                                                                 |                                             |                    |                                                    |                         |                            |
| SUBMIT-IN TRI                                                                                                                               |                                                                 | 7. If Unit or CA/Agreement. Name and/or No. |                    |                                                    |                         |                            |
| Type of Well                                                                                                                                | ner                                                             |                                             | FEDERAL COM 2H     |                                                    |                         |                            |
| Name of Operator     CIMAREX ENERGY COMPA                                                                                                   | Contact:<br>NY E-Mail: tstathem@                                | HEM                                         |                    | ····                                               |                         |                            |
| 3a. Address<br>202 S. CHEYENNE AVE, STE<br>TULSA, OK 74103                                                                                  | ≣ 1000                                                          | . (include area code<br>0-1936              | )                  | 10. Field and Pool, or Exploratory HACKBERRY BS NW |                         |                            |
| 4. Location of Well (Footage, Sec., 7                                                                                                       | ., R., M., or Survey Description                                |                                             |                    | 11. County or Parish, and State                    |                         |                            |
| Sec 24 T19S R30E 2280FSL                                                                                                                    | 180FWL                                                          |                                             | į                  | EDDY COUNTY                                        | ITY, NM                 |                            |
| 12. CHECK APPI                                                                                                                              | ROPRIATE BOX(ES) TO                                             | ) INDICATE                                  | NATURE OF          | NOTICE, RI                                         | EPORT, OR OTHE          | R DATA                     |
| TYPE OF SUBMISSION                                                                                                                          |                                                                 |                                             | F ACTION           |                                                    |                         |                            |
| Notice of Intent                                                                                                                            | ☐ Acidize                                                       | ☐ Dee                                       | pen                | ☐ Product                                          | ion (Start/Resume)      | ☐ Water Shut-Off           |
| Notice of Intent                                                                                                                            | ☐ Alter Casing                                                  | ☐ Frac                                      | ture Treat         | □ Reclama                                          | ation                   | ■ Well Integrity           |
| ☐ Subsequent Report                                                                                                                         | □ Casing Repair                                                 | ■ New                                       | Construction       | □ Recomp                                           | olete                   | <b>⊠</b> Other             |
| ☐ Final Abandonment Notice                                                                                                                  | ☐ Change Plans                                                  | Plug                                        | and Abandon        | ☐ Temporarily Abandon                              |                         | Change to Original A<br>PD |
|                                                                                                                                             | ☐ Convert to Injection                                          | □ Plug                                      | Back               | ■ Water Disposal                                   |                         |                            |
| determined that the site is ready for f Cimarex Energy respectfully r interim reclamation diagram(E The original APD approved E             | equests approval of the a xhibit D-1).                          |                                             |                    |                                                    | NM O                    | L CONSERVATIO              |
| Please see attached Exhibit D                                                                                                               | and Exhibit D-1 which ar                                        | e now consis                                | tent with the ap   | proved Exhib                                       | it C-1.                 | RTESIA DISTRICT            |
|                                                                                                                                             | oted for                                                        | record                                      | JUL 1 6 2014       |                                                    |                         |                            |
| · · ·                                                                                                                                       | record                                                          | RECEIVED                                    |                    |                                                    |                         |                            |
| Sustace Ok                                                                                                                                  | 2-Original C                                                    | 2A0                                         | Still Appl         | ly. JZ                                             | 7/2/14                  |                            |
| 14. Thereby certify that the foregoing is                                                                                                   | Electronic Submission #2                                        | ENERGY COM                                  | PANY, sent to the  | he Carlsbad                                        | •                       |                            |
| Name(Printed/Typed) TERRI ST                                                                                                                |                                                                 | Title REGUL                                 | ATORY MA           | NAGER .                                            |                         |                            |
| Signature (Electronic S                                                                                                                     | Submission)                                                     |                                             | Date 03/20/2       | 2014                                               | •                       |                            |
|                                                                                                                                             | THIS SPACE FO                                                   | R FEDERA                                    |                    |                                                    | SE                      |                            |
| (C) (STP)                                                                                                                                   | 20.00                                                           |                                             | Tid                | TELD MANA                                          | GER                     | Ulate - 7 2014             |
| Conditions of approval, if any, are attache certify that the applicant holds legal or equivalent would entitle the applicant to conditions. | uitable title to those rights in the<br>act operations thereon. | Office CAR                                  | _SBAD FIELD        | OFFICE                                             |                         |                            |
| Title 18 U.S.C. Section 1001 and Title 43                                                                                                   | U.S.C. Section 1212, make it a                                  | crime for any pe                            | rson knowingly and | i willfully to ma                                  | ke to any department or | agency of the United       |