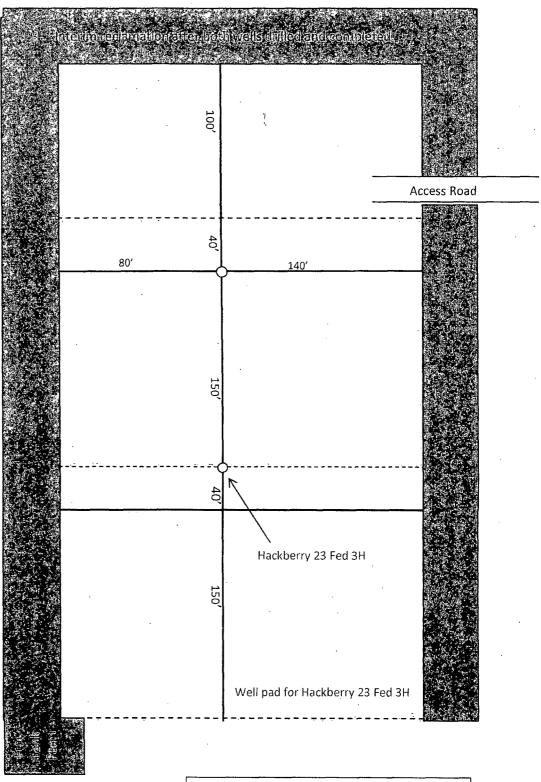

Wind Direction Indicators (wind sock or streamers)

O Briefing Areas

Exhibit D-1 - Interim Reclamation Diagram
Hackberry 23 Federal Com 2H

Cimarex Energy Co. of Colorado SHL 2280 FSL & 180 FWL; 24-19S-30E BHL 1980 FSL & 330 FWL; 22-19S-30E Eddy County, NM