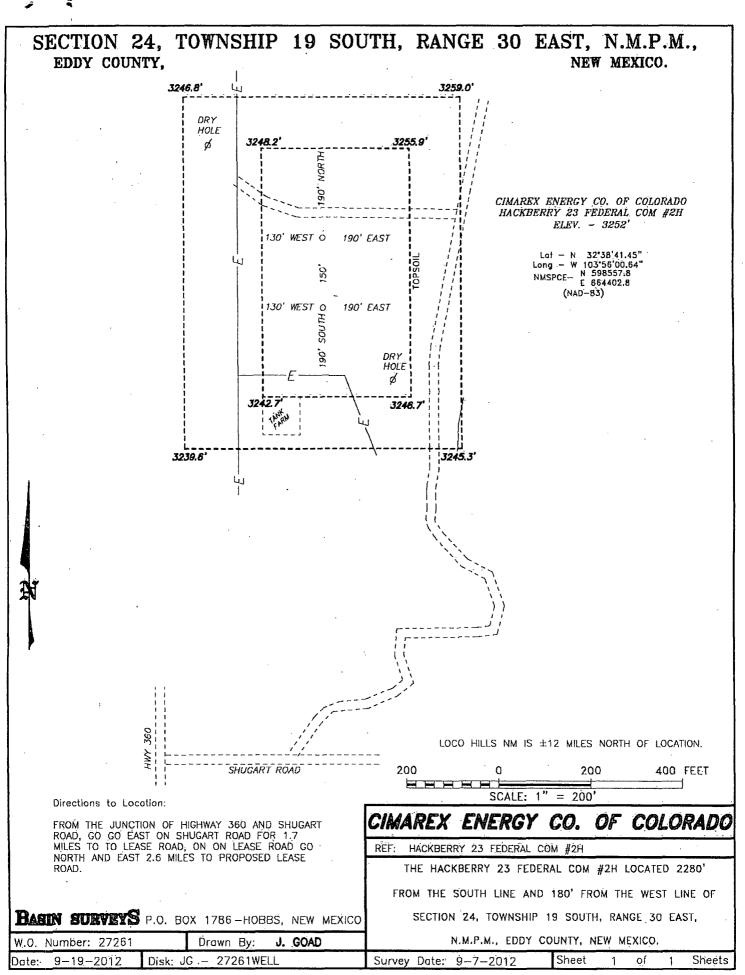

5. Lease Serial No. NMNM4350

| 20010111                                                                                                                                    | 6. If Indian. Allottee or Tribe Name                            |                                             |                    |                                                    |                         |                            |
|---------------------------------------------------------------------------------------------------------------------------------------------|-----------------------------------------------------------------|---------------------------------------------|--------------------|----------------------------------------------------|-------------------------|----------------------------|
| Do not use th<br>abandoned we                                                                                                               |                                                                 |                                             |                    |                                                    |                         |                            |
| SUBMIT-IN TRI                                                                                                                               |                                                                 | 7. If Unit or CA/Agreement. Name and/or No. |                    |                                                    |                         |                            |
| Type of Well                                                                                                                                | ner                                                             |                                             | FEDERAL COM 2H     |                                                    |                         |                            |
| Name of Operator     CIMAREX ENERGY COMPA                                                                                                   | Contact:<br>NY E-Mail: tstathem@                                | HEM                                         |                    | ····                                               |                         |                            |
| 3a. Address<br>202 S. CHEYENNE AVE, STE<br>TULSA, OK 74103                                                                                  | ≣ 1000                                                          | . (include area code<br>0-1936              | )                  | 10. Field and Pool, or Exploratory HACKBERRY BS NW |                         |                            |
| 4. Location of Well (Footage, Sec., 7                                                                                                       | ., R., M., or Survey Description                                |                                             |                    | 11. County or Parish, and State                    |                         |                            |
| Sec 24 T19S R30E 2280FSL                                                                                                                    | 180FWL                                                          |                                             | į                  | EDDY COUNTY                                        | ITY, NM                 |                            |
| 12. CHECK APPI                                                                                                                              | ROPRIATE BOX(ES) TO                                             | ) INDICATE                                  | NATURE OF          | NOTICE, RI                                         | EPORT, OR OTHE          | R DATA                     |
| TYPE OF SUBMISSION                                                                                                                          |                                                                 |                                             | F ACTION           |                                                    |                         |                            |
| Notice of Intent                                                                                                                            | ☐ Acidize                                                       | ☐ Dee                                       | pen                | ☐ Product                                          | ion (Start/Resume)      | ☐ Water Shut-Off           |
| Notice of Intent                                                                                                                            | ☐ Alter Casing                                                  | ☐ Frac                                      | ture Treat         | □ Reclama                                          | ation                   | ■ Well Integrity           |
| ☐ Subsequent Report                                                                                                                         | □ Casing Repair                                                 | ■ New                                       | Construction       | □ Recomp                                           | olete                   | <b>⊠</b> Other             |
| ☐ Final Abandonment Notice                                                                                                                  | ☐ Change Plans                                                  | Plug                                        | and Abandon        | ☐ Temporarily Abandon                              |                         | Change to Original A<br>PD |
|                                                                                                                                             | ☐ Convert to Injection                                          | □ Plug                                      | Back               | ■ Water Disposal                                   |                         |                            |
| determined that the site is ready for f Cimarex Energy respectfully r interim reclamation diagram(E The original APD approved E             | equests approval of the a xhibit D-1).                          |                                             |                    |                                                    | NM O                    | L CONSERVATIO              |
| Please see attached Exhibit D                                                                                                               | and Exhibit D-1 which ar                                        | e now consis                                | tent with the ap   | proved Exhib                                       | it C-1.                 | RTESIA DISTRICT            |
|                                                                                                                                             | oted for                                                        | record                                      | JUL 1 6 2014       |                                                    |                         |                            |
| · · ·                                                                                                                                       | record                                                          | RECEIVED                                    |                    |                                                    |                         |                            |
| Sustace Ok                                                                                                                                  | 2-Original C                                                    | 2A0                                         | Still Appl         | ly. JZ                                             | 7/2/14                  |                            |
| 14. Thereby certify that the foregoing is                                                                                                   | Electronic Submission #2                                        | ENERGY COM                                  | PANY, sent to the  | he Carlsbad                                        | •                       |                            |
| Name(Printed/Typed) TERRI ST                                                                                                                |                                                                 | Title REGUL                                 | ATORY MA           | NAGER .                                            |                         |                            |
| Signature (Electronic S                                                                                                                     | Submission)                                                     |                                             | Date 03/20/2       | 2014                                               | •                       |                            |
|                                                                                                                                             | THIS SPACE FO                                                   | R FEDERA                                    |                    |                                                    | SE                      |                            |
| (C) (STP)                                                                                                                                   | 20.00                                                           |                                             | Tid                | TELD MANA                                          | GER                     | Ulate - 7 2014             |
| Conditions of approval, if any, are attache certify that the applicant holds legal or equivalent would entitle the applicant to conditions. | uitable title to those rights in the<br>act operations thereon. | Office CAR                                  | _SBAD FIELD        | OFFICE                                             |                         |                            |
| Title 18 U.S.C. Section 1001 and Title 43                                                                                                   | U.S.C. Section 1212, make it a                                  | crime for any pe                            | rson knowingly and | i willfully to ma                                  | ke to any department or | agency of the United       |