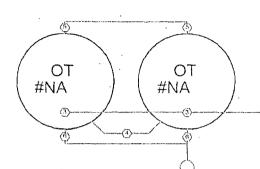

# Lodewick Battery Sec 19-19S-25E

Eddy County, NM

| OT #NA            | <u>OT #NA</u>     |  |  |  |  |
|-------------------|-------------------|--|--|--|--|
| Production Phase: | Production Phase: |  |  |  |  |
| 3- Open           | 3- Open           |  |  |  |  |
| 4- Sealed Closed  | 4- Sealed Closed  |  |  |  |  |
| 5- Sealed Closed  | 5- Sealed Closed  |  |  |  |  |
| 6- Sealed Closed  | 6- Sealed Closed  |  |  |  |  |
| Sales Phase:      | Sales Phase:      |  |  |  |  |
| 3- Sealed Closed  | 3- Sealed Closed  |  |  |  |  |
| 4- Sealed Closed  | 4- Sealed Closed  |  |  |  |  |

5- Sealed Closed

Date:

Approval Subject to Onsite Inspection.

Accepted for Record Purposes.

6- Open

sed osed 5- Sealed Closed 6- Open

#### Legend

1- Turbine Allocation Meter (oil) 2- Turbine Allocation Meter (water) 3- Fill Line 4- EQ Line 5- Circ Line 6- Load Line GM- Gas Meter CP- Circulating Pump \*- Sales Point ----- Oil Line ----- Gas Line Water Line x Inactive Line

\*\*

This diagram is subject to the Yates Petroleum Corporation August 1983 Security Plan which is on file at 105 South 4th Street, Artesia, NM.