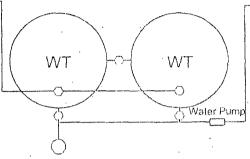

#### Legend

1- Turbine Allocation Meter (oil) 2- Turbine Allocation Meter (water) 3- Fill Line 4- EQ Line 5- Circ Line 6- Load Line GM- Gas Meter CP- Circulating Pump \*- Sales Point ----- Oil Line ----- Gas Line Water Line x Inactive Line

\*\*

This diagram is subject to the Yates Petroleum Corporation August 1983 Security Plan which is on file at 105 South 4th Street, Artesia, NM.