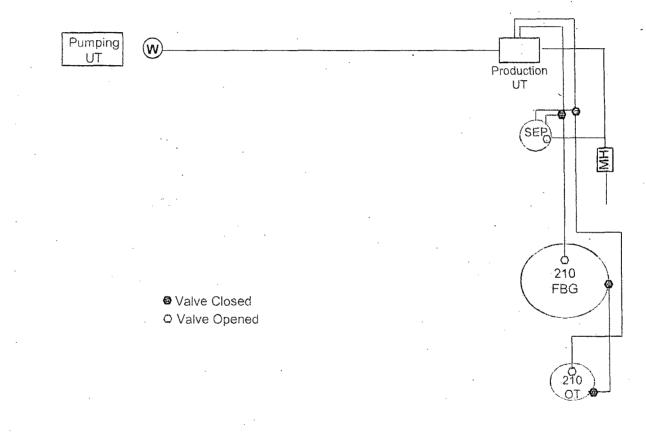

## BLEU BBP FED COM #1

1980' FSL & 1650' FWL \* Sec 34-T16S R27E \* Unit K Eddy County, NM API-3001533276

-Keith Hutchens Foreman -January, 2014

Accepted for Record Purposes.
Approval Subject to Onsite Inspection.

This diagram is subject to the Yates Petroleum Corporation August 1983 Security Plan which is on file at 105 South 4th Street, Artesia, NM