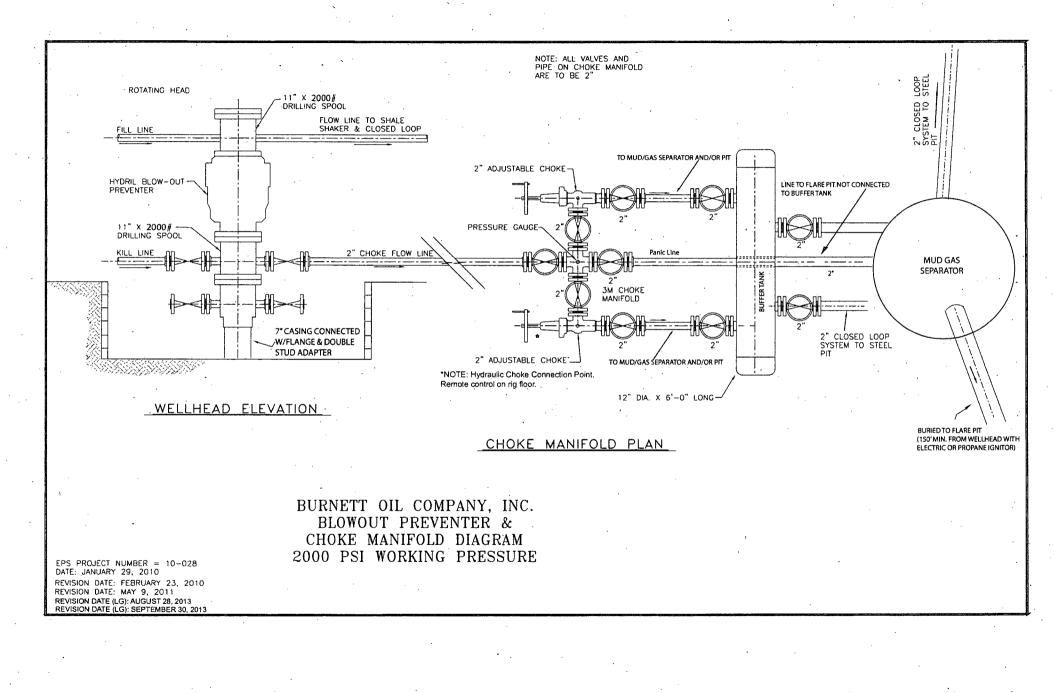

| 4         | 5  |                              |                                                      |                                 |             |



# Gissler A 31 30-015-36035 Burnet Oil Co. July 18, 2014 Conditions of Approval

- 1. Work to be complete within 180 days.
- 2. Surface disturbance beyond the existing pad requires prior approval.
- 3. Closed loop system to be used.
- 4. H2S monitoring equipment should be onsite for personnel protection from surrounding oil operations. Operator should not encounter H2S while deepening.
- 5. BOP to be tested to **2000 psi** based on BHP expected.
- 6. Variance for stand-off of less than 0.422" is approved due to NMOCD classifying the formations in this area as the Yeso group.
- 7. Cement on liner shall tie back to liner top, if this is not achieved contact appropriate BLM office. When plugged, cement plug will be required across this tie back and across squeezed perforations.
- 8. Test ca