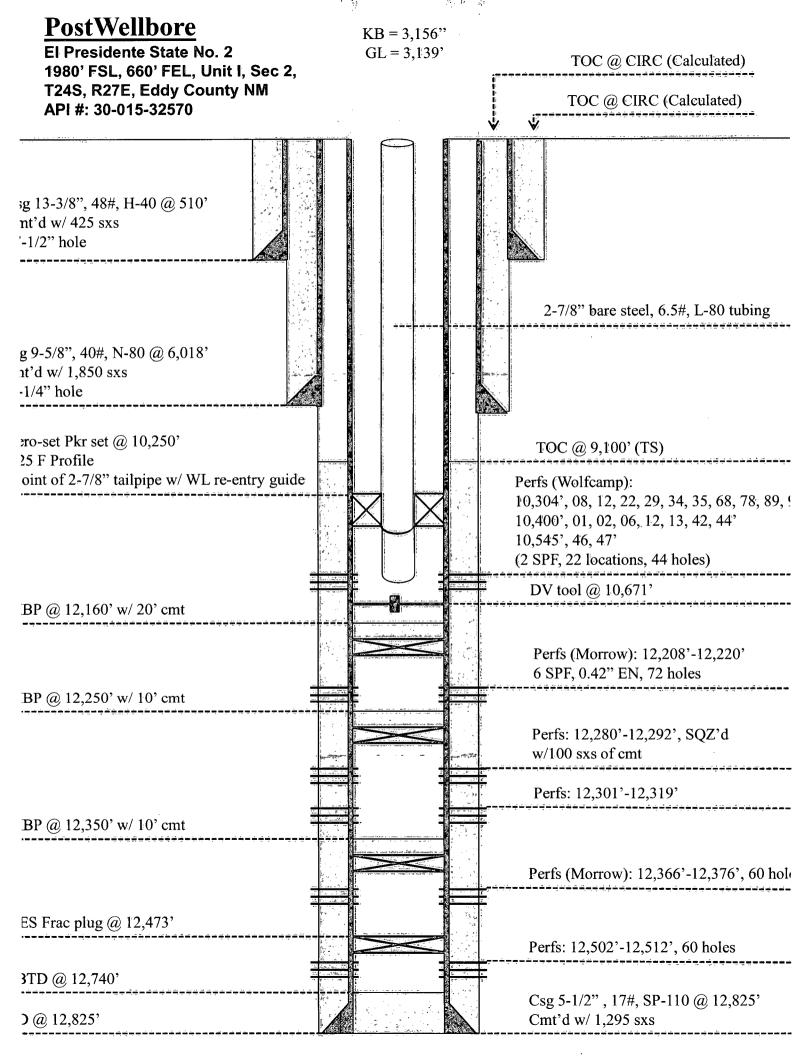

| Submit I Copy To Appropriate District Office  NM OIL CONSERVATION For Mexico District I - (575) 393-6161 ARTESIA DISTRICTY, Minerals and Natural Resources 1625 N. French Dr., Hobbs, NM 88240 District II - (575) 748-1283 811 S. First St., Artesia, NM 88210 District III - (505) 334-6178 1000 Rio Brazos Rd., Aztec, NM 87410 District IV - (505) 476-3460 1220 S. St. Francis Dr., Santa Fe, NM 87505  SUNDRY NOTICES AND REPORTS ON WELLS (DO NOT USE THIS FORM FOR PROPOSALS TO DRILL OR TO DEEPEN OR PLUG BACK TO A DIFFERENT RESERVOIR. USE "APPLICATION FOR PERMIT" (FORM C-101) FOR SUCH                                                                                                                                                                                                                                                                                                                                     | Form C-103 Revised July 18, 2013  WELL API NO: 30-015-32570  5. Indicate Type of Lease STATE FEE 6. State Oil & Gas Lease No. VO-6377  7. Lease Name or Unit Agreement Name El Presidente State |
|------------------------------------------------------------------------------------------------------------------------------------------------------------------------------------------------------------------------------------------------------------------------------------------------------------------------------------------------------------------------------------------------------------------------------------------------------------------------------------------------------------------------------------------------------------------------------------------------------------------------------------------------------------------------------------------------------------------------------------------------------------------------------------------------------------------------------------------------------------------------------------------------------------------------------------------|-------------------------------------------------------------------------------------------------------------------------------------------------------------------------------------------------|
| PROPOSALS.)                                                                                                                                                                                                                                                                                                                                                                                                                                                                                                                                                                                                                                                                                                                                                                                                                                                                                                                              | 8. Well Number 2                                                                                                                                                                                |
| Type of Well: Oil Well    Gas Well   Other      Name of Operator                                                                                                                                                                                                                                                                                                                                                                                                                                                                                                                                                                                                                                                                                                                                                                                                                                                                         | 9. OGRID Number                                                                                                                                                                                 |
| Nadel and Gussman Permian, LLC                                                                                                                                                                                                                                                                                                                                                                                                                                                                                                                                                                                                                                                                                                                                                                                                                                                                                                           | 155615                                                                                                                                                                                          |
| 3. Address of Operator 601 N. Marienfeld, Suite 508, Midland, TX 79701                                                                                                                                                                                                                                                                                                                                                                                                                                                                                                                                                                                                                                                                                                                                                                                                                                                                   | 10. Pool name or Wildcat Black River (Atoka/Morrow)                                                                                                                                             |
| 4. Well Location                                                                                                                                                                                                                                                                                                                                                                                                                                                                                                                                                                                                                                                                                                                                                                                                                                                                                                                         |                                                                                                                                                                                                 |
|                                                                                                                                                                                                                                                                                                                                                                                                                                                                                                                                                                                                                                                                                                                                                                                                                                                                                                                                          | feet from the <u>East</u> line                                                                                                                                                                  |
| Section: 2 Township: 24S Range: 27E                                                                                                                                                                                                                                                                                                                                                                                                                                                                                                                                                                                                                                                                                                                                                                                                                                                                                                      |                                                                                                                                                                                                 |
| 11. Elevation (Show whether DR, RKB, RT, GR, etc. 3,139' GL                                                                                                                                                                                                                                                                                                                                                                                                                                                                                                                                                                                                                                                                                                                                                                                                                                                                              |                                                                                                                                                                                                 |
| NOTICE OF INTENTION TO:  PERFORM REMEDIAL WORK PLUG AND ABANDON CHANGE PLANS COMMENCE DRILLING OPNS. PAND A COMMENCE DRILLING OPNS. PAND A COMMENCE DRILLING OPNS. OTHER:  1. Describe proposed or completed operations. (Clearly state all pertinent details, and give pertinent dates, including estimated date of starting any proposed work). SEE RULE 19.15.7.14 NMAC. For Multiple Completions: Attach-wellbore diagram of proposed completion or recompletion.  The EI Presidente No 2 is currently completed in the Morrow formation (12,208'-12,220'). It is NGP's intention to plug back the Morrow and test the Wolfcamp formation (10,304'-10,547'). The plug back will be done per OCD regulations (Current & Post WBDs attached).  2. Pull production equipment. 3. Set CIBP @ 12,160' and dump bail 20' (2 sxs) of cement. 4. Attempt to complete/test Wolfcamp formation (10,304'-10,547'). 5. Run production equipment. |                                                                                                                                                                                                 |
| Spud Date: 3/22/2003 Rig Release Date:                                                                                                                                                                                                                                                                                                                                                                                                                                                                                                                                                                                                                                                                                                                                                                                                                                                                                                   | 5/11/2003                                                                                                                                                                                       |
| I hereby certify that the information above is true and complete to the best of my knowledge and belief.                                                                                                                                                                                                                                                                                                                                                                                                                                                                                                                                                                                                                                                                                                                                                                                                                                 |                                                                                                                                                                                                 |
| SIGNATURE: TITLE: Regulatory Analyst  Type or print name: Sarah Presley  For State Use Only  TITLE: Regulatory Analyst  E-mail address: spresley@naguss.com                                                                                                                                                                                                                                                                                                                                                                                                                                                                                                                                                                                                                                                                                                                                                                              | DATE: 7/17/2014  PHONE: (432) 682-4429                                                                                                                                                          |
| AFROVED BI. DATE // //                                                                                                                                                                                                                                                                                                                                                                                                                                                                                                                                                                                                                                                                                                                                                                                                                                                                                                                   |                                                                                                                                                                                                 |
| Conditions of Approval (if any): File C/O2                                                                                                                                                                                                                                                                                                                                                                                                                                                                                                                                                                                                                                                                                                                                                                                                                                                                                               |                                                                                                                                                                                                 |

ARTESIA DISTRICT

JUL 2 2 2014

RECEIVED

RE: C-103

El Presidente State #2 API: 30-015-32570 Sec. 2-T24S-R27E Eddy County, NM

Enclosed please find the following items:

- Form C-103
- Current Completion Wellbore Sketch
- Proposed Completion Wellbore Sketch