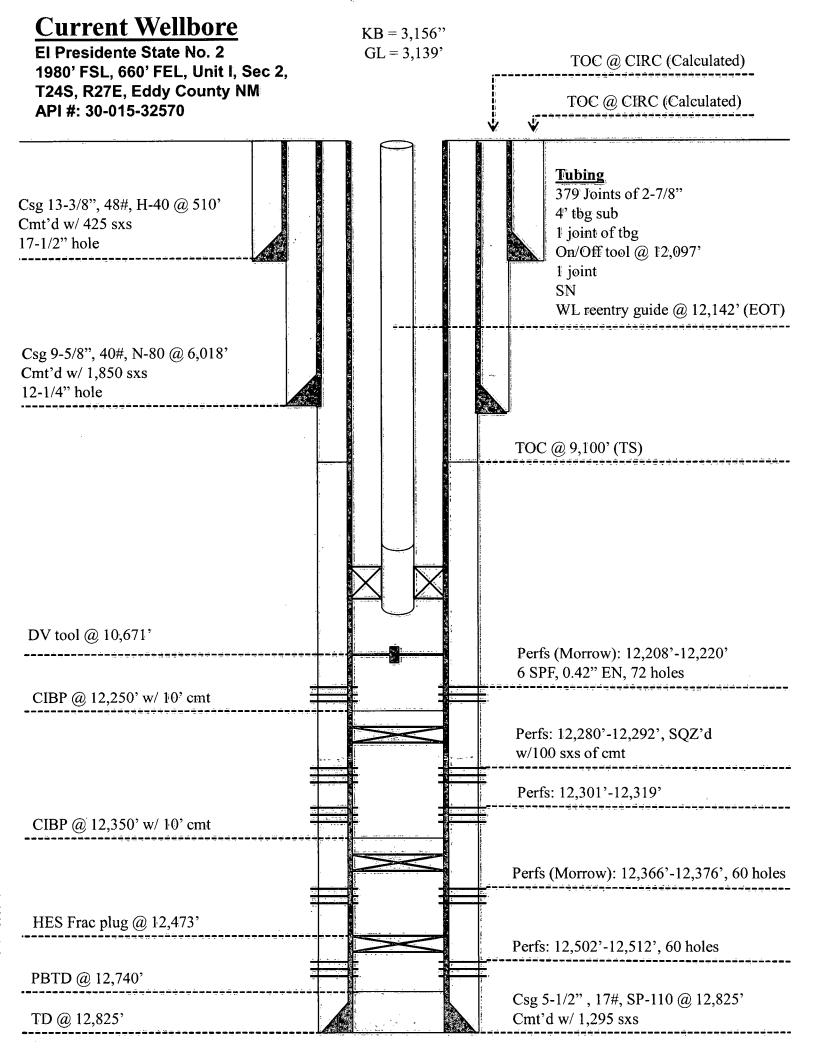

| Submit I Copy To Appropriate District Office  NM OIL CONSERVATION For Mexico District I - (575) 393-6161 ARTESIA DISTRICTY, Minerals and Natural Resources 1625 N. French Dr., Hobbs, NM 88240 District II - (575) 748-1283 811 S. First St., Artesia, NM 88210 District III - (505) 334-6178 1000 Rio Brazos Rd., Aztec, NM 87410 District IV - (505) 476-3460 1220 S. St. Francis Dr., Santa Fe, NM 87505  SUNDRY NOTICES AND REPORTS ON WELLS (DO NOT USE THIS FORM FOR PROPOSALS TO DRILL OR TO DEEPEN OR PLUG BACK TO A DIFFERENT RESERVOIR. USE "APPLICATION FOR PERMIT" (FORM C-101) FOR SUCH                                                                                                                                                                                                                                                                                                                                     | Form C-103 Revised July 18, 2013  WELL API NO: 30-015-32570  5. Indicate Type of Lease STATE FEE 6. State Oil & Gas Lease No. VO-6377  7. Lease Name or Unit Agreement Name El Presidente State |
|------------------------------------------------------------------------------------------------------------------------------------------------------------------------------------------------------------------------------------------------------------------------------------------------------------------------------------------------------------------------------------------------------------------------------------------------------------------------------------------------------------------------------------------------------------------------------------------------------------------------------------------------------------------------------------------------------------------------------------------------------------------------------------------------------------------------------------------------------------------------------------------------------------------------------------------|-------------------------------------------------------------------------------------------------------------------------------------------------------------------------------------------------|
| PROPOSALS.)                                                                                                                                                                                                                                                                                                                                                                                                                                                                                                                                                                                                                                                                                                                                                                                                                                                                                                                              | 8. Well Number 2                                                                                                                                                                                |
| Type of Well: Oil Well    Gas Well   Other      Name of Operator                                                                                                                                                                                                                                                                                                                                                                                                                                                                                                                                                                                                                                                                                                                                                                                                                                                                         | 9. OGRID Number                                                                                                                                                                                 |
| Nadel and Gussman Permian, LLC                                                                                                                                                                                                                                                                                                                                                                                                                                                                                                                                                                                                                                                                                                                                                                                                                                                                                                           | 155615                                                                                                                                                                                          |
| 3. Address of Operator 601 N. Marienfeld, Suite 508, Midland, TX 79701                                                                                                                                                                                                                                                                                                                                                                                                                                                                                                                                                                                                                                                                                                                                                                                                                                                                   | 10. Pool name or Wildcat Black River (Atoka/Morrow)                                                                                                                                             |
| 4. Well Location                                                                                                                                                                                                                                                                                                                                                                                                                                                                                                                                                                                                                                                                                                                                                                                                                                                                                                                         |                                                                                                                                                                                                 |
|                                                                                                                                                                                                                                                                                                                                                                                                                                                                                                                                                                                                                                                                                                                                                                                                                                                                                                                                          | feet from the <u>East</u> line                                                                                                                                                                  |
| Section: 2 Township: 24S Range: 27E                                                                                                                                                                                                                                                                                                                                                                                                                                                                                                                                                                                                                                                                                                                                                                                                                                                                                                      |                                                                                                                                                                                                 |
| 11. Elevation (Show whether DR, RKB, RT, GR, etc. 3,139' GL                                                                                                                                                                                                                                                                                                                                                                                                                                                                                                                                                                                                                                                                                                                                                                                                                                                                              |                                                                                                                                                                                                 |
| NOTICE OF INTENTION TO:  PERFORM REMEDIAL WORK PLUG AND ABANDON CHANGE PLANS COMMENCE DRILLING OPNS. PAND A COMMENCE DRILLING OPNS. PAND A COMMENCE DRILLING OPNS. OTHER:  1. Describe proposed or completed operations. (Clearly state all pertinent details, and give pertinent dates, including estimated date of starting any proposed work). SEE RULE 19.15.7.14 NMAC. For Multiple Completions: Attach-wellbore diagram of proposed completion or recompletion.  The EI Presidente No 2 is currently completed in the Morrow formation (12,208'-12,220'). It is NGP's intention to plug back the Morrow and test the Wolfcamp formation (10,304'-10,547'). The plug back will be done per OCD regulations (Current & Post WBDs attached).  2. Pull production equipment. 3. Set CIBP @ 12,160' and dump bail 20' (2 sxs) of cement. 4. Attempt to complete/test Wolfcamp formation (10,304'-10,547'). 5. Run production equipment. |                                                                                                                                                                                                 |
| Spud Date: 3/22/2003 Rig Release Date:                                                                                                                                                                                                                                                                                                                                                                                                                                                                                                                                                                                                                                                                                                                                                                                                                                                                                                   | 5/11/2003                                                                                                                                                                                       |
| I hereby certify that the information above is true and complete to the best of my knowledge and belief.                                                                                                                                                                                                                                                                                                                                                                                                                                                                                                                                                                                                                                                                                                                                                                                                                                 |                                                                                                                                                                                                 |
| SIGNATURE: TITLE: Regulatory Analyst  Type or print name: Sarah Presley  For State Use Only  TITLE: Regulatory Analyst  E-mail address: spresley@naguss.com                                                                                                                                                                                                                                                                                                                                                                                                                                                                                                                                                                                                                                                                                                                                                                              | DATE: 7/17/2014  PHONE: (432) 682-4429                                                                                                                                                          |
| AFROVED BI. DATE // //                                                                                                                                                                                                                                                                                                                                                                                                                                                                                                                                                                                                                                                                                                                                                                                                                                                                                                                   |                                                                                                                                                                                                 |
| Conditions of Approval (if any): File C/O2                                                                                                                                                                                                                                                                                                                                                                                                                                                                                                                                                                                                                                                                                                                                                                                                                                                                                               |                                                                                                                                                                                                 |

ARTESIA DISTRICT

JUL 2 2 2014

RECEIVED

RE: C-103

El Presidente State #2 API: 30-015-32570 Sec. 2-T24S-R27E Eddy County, NM

Enclosed please find the following items:

- Form C-103
- Current Completion Wellbore Sketch
- Proposed Completion Wellbore Sketch