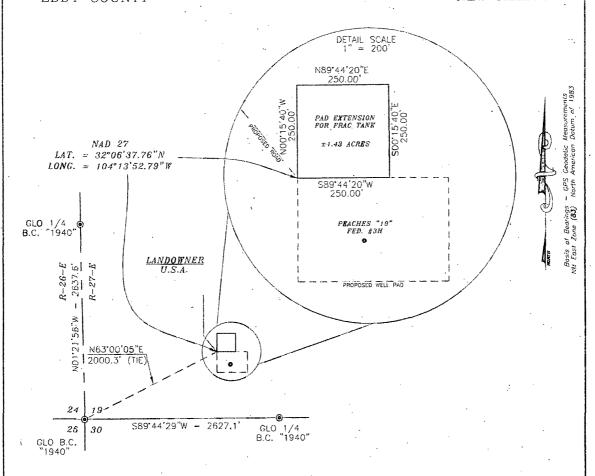

SECTION 19, TOWNSHIP 25 SOUTH, RANGE 27 EAST, N.M.P.M. NEW MEXICO EDDY COUNTY

## DESCRIPTION

SURVEY OF A ±1.43 ACRE PAD EXTENSION FOR FRAC TANK FOR THE PEACHES "19" FED. #3H IN SECTION 19. TOWNSHIP 25 SOUTH, RANGE 27 EAST, N.M.P.M., EDDY COUNTY, NEW MEXICO AND BEING MORE PARTICULARLY DESCRIBED' AS FOLLOWS:

BEGINNING AT A POINT BEING THE SOUTHWEST CORNER OF SAID TRACT, WHICH LIES N63'00'05"E - 2000.3 FEET FROM THE SOUTHWEST CORNER OF SAID SECTION 19; THEN N00'15'40"W - 250.00 FEET TO THE NORTHWEST CORNER OF SAID TRACT; THEN N89'44'20"E - 250.00 FEET TO THE NORTHEAST CORNER OF SAID TRACT; THEN S00'15'40"E - 250.00 FEET TO THE SOUTHEAST CORNER OF SAID TRACT; THEN S89'44'20"W - 250.00 FEET TO THE POINT OF BEGINNING AND CONTAINING ±1.43 ACRES OF LAND MORE OR LESS.

SE/4 SW/4 (UNIT N) 1.43 ACRES

I, TERRY J, ASEL, NEW MEXICO PICTESSISMAL BORVEYOR
NO. 15079, DO HERBEY CERTIFY THAT I CONDUCTED AND AM
RESPONSIBLE FOR THIS SURVEY, THAT THIS SURVEY IS
TRUE AND CORRECT TO THE BEST OF MY KNOWLEDGE AND
BELIEF, AND MEETS THE "MINIMUM STANDARDS FOR
SURVEYING IN NEW MEXICO" AS ADOPTED BY THE NEW
MEXICO STATE BOARD OF REGISTRATION FOR
DOCUMENTS AND THE STANDARDS OF REGISTRATION FOR PROFESSIONAL ENGINEERS AND SURVEYORS.

## LEGEND

- DENOTES FOUND MONUMENT AS NOTED

2000' FEET 1000 0 1000 SCALE: 1"=1000

### USA INC.

SURVEY OF A ±1.43 ACRE PAD EXTENSION FOR FRAC TANK FOR THE PEACHES "19" FED. #3H IN SECTION 19, TOWNSHIP 25 SOUTH, RANGE 27 EAST, N.M.P.M., EDDY COUNTY, NEW MÉXICO.

| Survey Date: 04/08/14 | Sheet 1 of 1 Sheets           |
|-----------------------|-------------------------------|
| W.O. Number: 140408PS | Drawn By: KA                  |
| Date: 04/09/14        | 140408PS.DWG   Scale:1"=1000' |