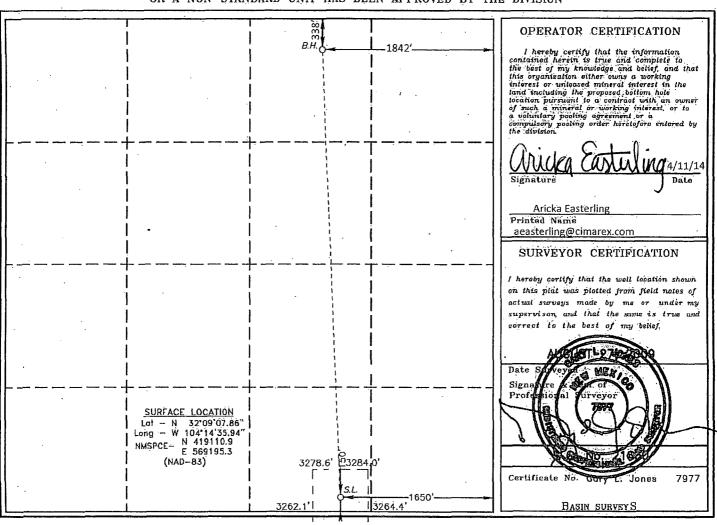

## WELL LOCATION AND ACREAGE DEDICATION PLAT

| API Number    | Pool Code      |                       |             |  |  |  |
|---------------|----------------|-----------------------|-------------|--|--|--|
| 30-015-37382  | 30-015-37382   | 30-015-37382          |             |  |  |  |
| Property Code |                | erty Name             | Well Number |  |  |  |
| 37906         | MARQUARDT      | MARQUARDT "1" FEDERAL |             |  |  |  |
| OGRID No.     | Ópera          | itor Name             | Elevation   |  |  |  |
| 162683        | CIMAREX ENERGY | CO. OF COLORADO       | 3272'       |  |  |  |

## Surface Location

| UL or lot No. | Section | Township          | Range | Lot Idn | Feet from the | North/South line | Feet from the | East/West line | County |
|---------------|---------|-------------------|-------|---------|---------------|------------------|---------------|----------------|--------|
| 0             | 1       | 25 <sup>-</sup> S | 26 E  | -       | 150           | SOUTH            | 1650          | EAST           | EDDY   |

## Bottom Hole Location If Different From Surface

| UL or lot No:  | Section   | Township | Range         | Lot Idn | Feet from the | North/South line | Feet from the | East/West line | County   |
|----------------|-----------|----------|---------------|---------|---------------|------------------|---------------|----------------|----------|
| В              | 1         | 25 S     |               | į       | 338           | NORTH            | 1842          | EAST           | EDDY     |
| Dedicated Acre | s Joint o | r Infill | Consolidation | Code Or | der No.       |                  |               |                | <u> </u> |
| 160            |           |          |               |         | ,             |                  |               | <i>j</i>       |          |

NO ALLOWABLE WILL BE ASSIGNED TO THIS COMPLETION UNTIL ALL INTERESTS HAVE BEEN CONSOLIDATED OR A NON-STANDARD UNIT HAS BEEN APPROVED BY THE DIVISION