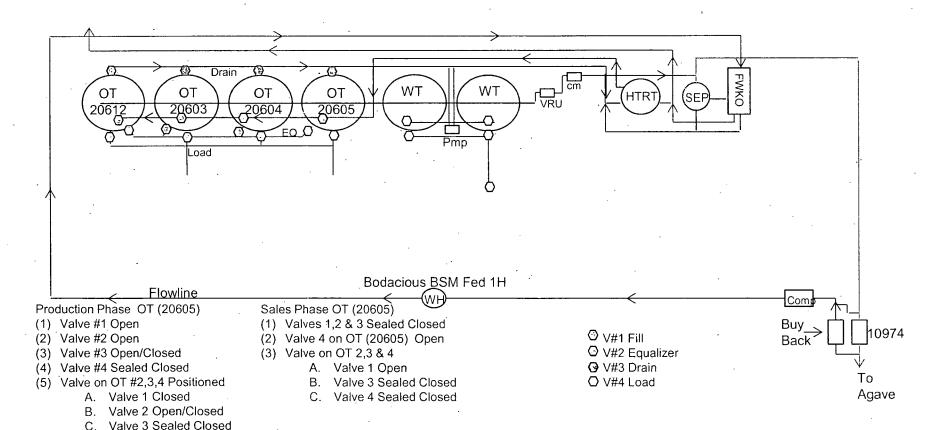

105 South 4<sup>th</sup> Street \* Artesia, NM 88210 (575)-748-1471

D. Valve 4 Sealed Closed

-Junior Orquiz Foreman -February, 2014

## **BODACIOUS BSM FED #1H**

510' FSL & 660' FWL \* Sec 1- T26S R26E \* Unit M Eddy County, NM API - 3001541158

This diagram is subject to the Yates Petroleum Corporation August 1983 Security Plan which is on file at 105 South 4th Street, Artesia, NM