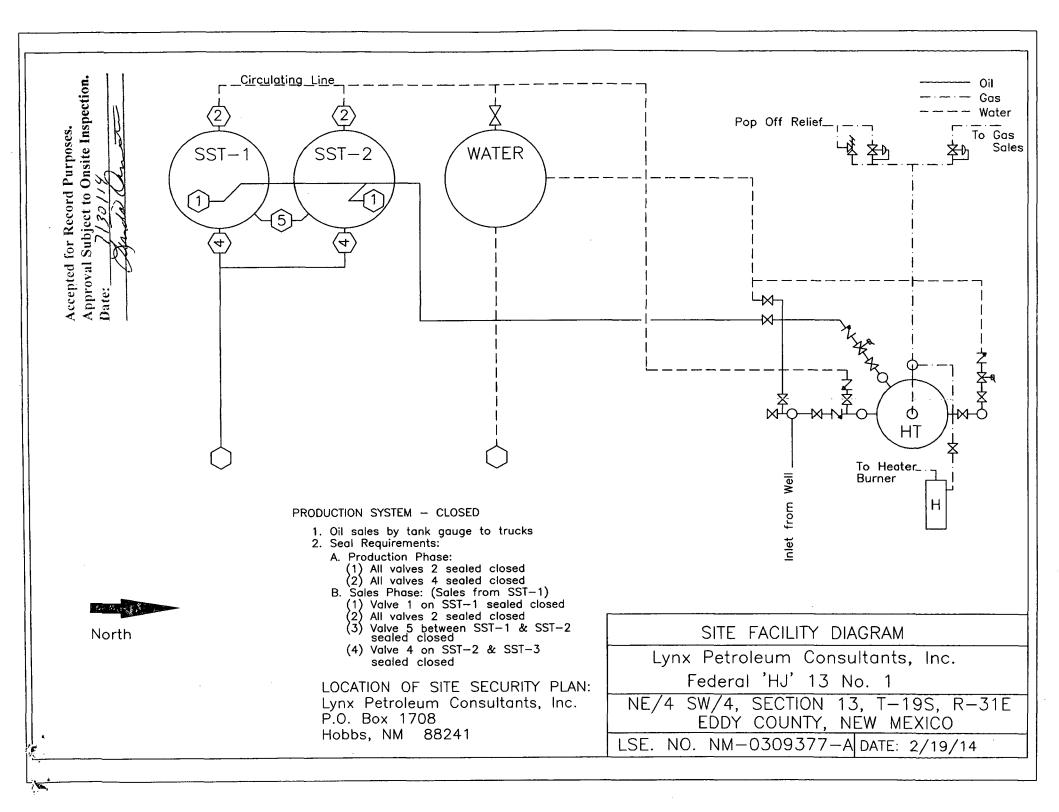

|

Title 18 U.S.C. Section 1001 and Title 43 U.S.C. Section 1212, make it a crime for any person knowingly and willfully to make to any department or agency of the United States and false, Fictitious or fraudulent statements or representations as to any matter within its jurisdiction

(Instruction on page 2)