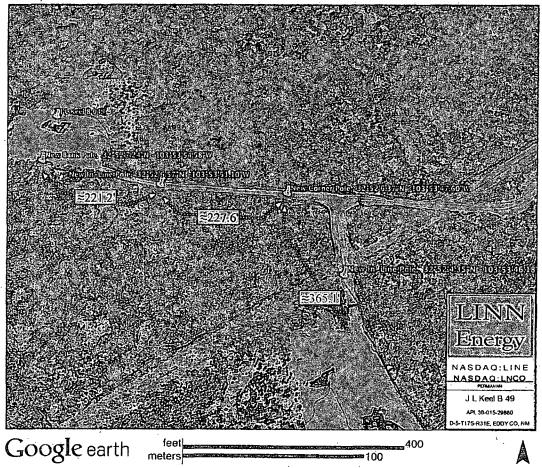

## J L KEEL B 49 ELECTRICAL LINE

Callahan, Terry

From: Sent: To: Subject: Nygren, Tanner <tnygren@blm.gov> Thursday, May 22, 2014 8:17 AM Pugliese, Blaire Re: Surface disturbance - T175, R31E, Eddy County

On Thu, May 22, 2014 at 6:51 AM, Pugliese, Blaire < BPugliese@linnenergy.com > wrote:

Tanner,

Linn proposes to install two new electrical lines in T17S, R31E, Eddy County. These lines were stolen previously, and we'd like to restore electricity to the wells. I am attaching two different maps which show the route of the high line poles. The yellow push pins note where the high line pole will be placed. Please review and let me know if these routes are OK.