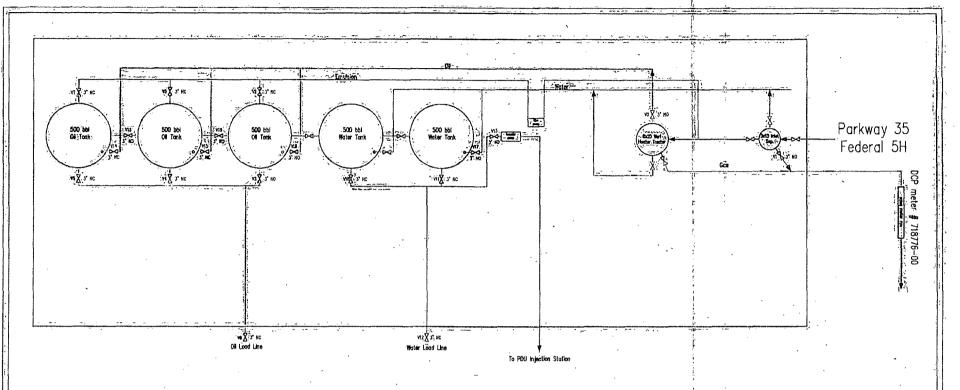

PARKWAY 35 FEDERAL COM 5H Sec 34 T19S R29E SESE 530FSL 15FEL 32.364000 N Lat, 104.031500 W Lon

General sealing of valves, sales by tank gauging.

Production: Phase: All drain valves, V7 thru V13, and all sales valves. V1 thru V6, sealed closed.

Sales Phase: The tank from which sales are being made will be isolated by sealing closed the drain valve, and the equalizer valves during salés.

Draining Phase: The tank being drained will be isolated by sealing close the sales valve, fill valve, equalizer valves, and the drain valves on the other tanks.

VALVE\_SERVICE

..V1 thru V6 CIRC&DRAIN:.....V7 thru V13 FILL: ......V14 thru V17 EQUAL: .... ...V18 thru V19

Accepted for Record Purposes. Approval Subject to Onsite Inspection.

SM Energy 3300 N. A Street SNA 3300 N. A Street Bldg. 7, Suite 200 Midland, TX 79705

SITE SECURITY DIAGRAM
SEC 35 T105 R79E

NMNM90807 8 HMNM024160 8 HMHNM571025 OATE: Design Engineer: 10/17/2013 Keyin Hinshaw

O Parkway 35 Federal 5H