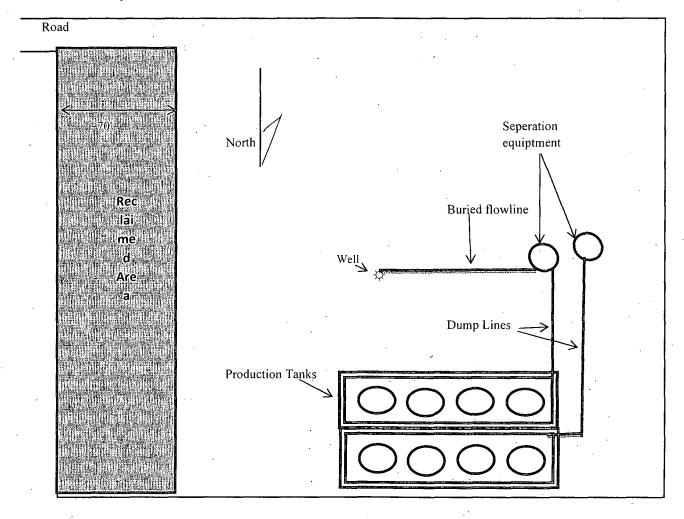

\*\* BLM REVISED \*\*

Closed Loop Pad Dimensions 280' x 320'

Mewbourne Oil Company Marathon Road 15 PA Federal #1H 300' FSL & 330' FEL Sec. 15 T20S R34E Lea Co. NM

Created by Neevia Document Converter trial version http://www.neevia.com