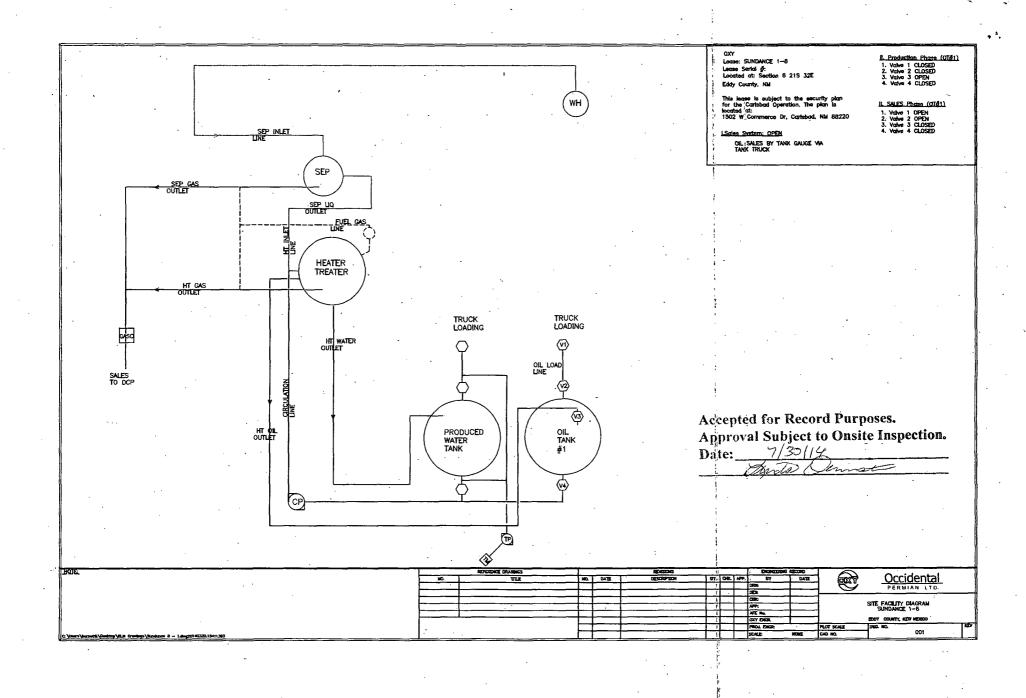

| SUNDRY                                                                                                                                                                                                                           | NMNM69369                                                                                                                  |                                                         |                                                                   |                                                       |                                                     |                                                 |  |  |
|----------------------------------------------------------------------------------------------------------------------------------------------------------------------------------------------------------------------------------|----------------------------------------------------------------------------------------------------------------------------|---------------------------------------------------------|-------------------------------------------------------------------|-------------------------------------------------------|-----------------------------------------------------|-------------------------------------------------|--|--|
| Do not use thi<br>abandoned we                                                                                                                                                                                                   | 6. If Indian, Allottee or Tribe Name                                                                                       |                                                         |                                                                   |                                                       |                                                     |                                                 |  |  |
| SUBMIT IN TRI                                                                                                                                                                                                                    | 7. If Unit or CA/Agreement, Name and/or No.                                                                                |                                                         |                                                                   |                                                       |                                                     |                                                 |  |  |
| 1. Type of Well  Gas Well Gas Well Oth                                                                                                                                                                                           | 8. Well Name and No.<br>SUNDANCE 1 FED 8                                                                                   |                                                         |                                                                   |                                                       |                                                     |                                                 |  |  |
| Name of Operator     OXY USA INCORPORATED                                                                                                                                                                                        | Contact: J<br>E-Mail: JENNIFER_                                                                                            |                                                         |                                                                   | 9. API Well No.<br>30-015-29686-00-S1                 |                                                     |                                                 |  |  |
| 3a. Address<br>5 GREENWAY PLAZA STE 1<br>HOUSTON, TX 77046-0521                                                                                                                                                                  |                                                                                                                            | (include area code<br>3-6640                            | )                                                                 | 10. Field and Pool, or Exploratory MESA VERDE         |                                                     |                                                 |  |  |
| 4. Location of Well (Footage, Sec., T                                                                                                                                                                                            | R M., or Survey Description)                                                                                               |                                                         |                                                                   |                                                       | 11. County or Parish, and State                     |                                                 |  |  |
| Sec 1 T24S R31E NWSW 198                                                                                                                                                                                                         | 30FSL 660FWL                                                                                                               | · · · · · · · · · · · · · · · · · · ·                   |                                                                   | EDDY COUNTY, NM                                       |                                                     |                                                 |  |  |
| 12. CHECK APPI                                                                                                                                                                                                                   | ROPRIATE BOX(ES) TO                                                                                                        | INDICATE                                                | NATURE OF                                                         | NOTICE, RE                                            | EPORT, OR OTHE                                      | R DATA                                          |  |  |
| TYPE OF SUBMISSION                                                                                                                                                                                                               |                                                                                                                            |                                                         | TYPE O                                                            | F ACTION                                              |                                                     | ·                                               |  |  |
| ☐ Notice of Intent                                                                                                                                                                                                               | □ Acidize                                                                                                                  | □ Deep                                                  | en                                                                | □ Producti                                            | on (Start/Resume)                                   | ■ Water Shut-Off                                |  |  |
|                                                                                                                                                                                                                                  | ☐ Alter Casing                                                                                                             | ☐ Frac                                                  | ☐ Fracture Treat                                                  |                                                       | ition                                               | ☐ Well Integrity                                |  |  |
| Subsequent Report                                                                                                                                                                                                                | Casing Repair                                                                                                              | New                                                     | Construction                                                      | ☐ Recomp                                              | lete -                                              | Other                                           |  |  |
| ☐ Final Abandonment Notice                                                                                                                                                                                                       | Change Plans                                                                                                               | Plug and Abandon                                        |                                                                   | □ Tempora                                             | rily Abandon                                        | Site Facility Diagra m/Security Plan            |  |  |
| ·                                                                                                                                                                                                                                | Convert to Injection                                                                                                       | Plug                                                    | Back                                                              | ■ Water D                                             |                                                     |                                                 |  |  |
| If the proposal is to deepen directions Attach the Bond under which the wor following completion of the involved testing has been completed. Final Abdetermined that the site is ready for file.  Please see the attached Site 5 | k will be performed or provide the operations. If the operation results and onment Notices shall be filed and inspection.) | ne Bond No. or<br>lts in a multiple<br>only after all i | file with BLM/BIA<br>e completion or reco<br>equirements, include | <ol> <li>Required sub<br/>ompletion in a n</li> </ol> | sequent reports shall be<br>ew interval, a Form 316 | filed within 30 days<br>0-4 shall be filed once |  |  |
| In reference to Written Order #                                                                                                                                                                                                  | #14.IC013WPA                                                                                                               |                                                         |                                                                   |                                                       |                                                     |                                                 |  |  |
| minerance to written orders                                                                                                                                                                                                      |                                                                                                                            | RVATION<br>RICT                                         |                                                                   |                                                       |                                                     |                                                 |  |  |
|                                                                                                                                                                                                                                  | d2D 8                                                                                                                      | 014                                                     | )14                                                               |                                                       |                                                     |                                                 |  |  |
|                                                                                                                                                                                                                                  | Accepted to                                                                                                                | d spoord                                                | ,                                                                 | <u> </u>                                              | RECEIVE                                             | D ,                                             |  |  |
| '                                                                                                                                                                                                                                | Electronic Submission #24                                                                                                  | NCORPORA                                                | TED, sent to the<br>A DENNISTON o                                 | Carlsbad<br>on 05/02/2014                             | (14LD0040SE)                                        |                                                 |  |  |
| Name(Printed/Typed) JENNIFEF                                                                                                                                                                                                     | 'A DOANTE                                                                                                                  |                                                         | THE REGUL                                                         | ATORY SPE                                             | CIALIST                                             |                                                 |  |  |
| Signature (Electronic S                                                                                                                                                                                                          | ubmission)                                                                                                                 |                                                         | Date 03/28/2                                                      | 014                                                   |                                                     |                                                 |  |  |
| THIS SPACE FOR FEDERAL OR STATE OFFICE USE                                                                                                                                                                                       |                                                                                                                            |                                                         |                                                                   |                                                       |                                                     |                                                 |  |  |
| Approved By ACCEP'I                                                                                                                                                                                                              | ED                                                                                                                         | JAMES A AMOS<br>TitleSUPERVISOR EPS                     |                                                                   |                                                       | Date 07/30/2014                                     |                                                 |  |  |
| Conditions of approval, if any, are attached<br>certify that the applicant holds legal or equivalent would entitle the applicant to condu-                                                                                       | itable title to those rights in the si                                                                                     | Office Carlsbad                                         |                                                                   |                                                       |                                                     |                                                 |  |  |
|                                                                                                                                                                                                                                  |                                                                                                                            |                                                         |                                                                   |                                                       |                                                     |                                                 |  |  |