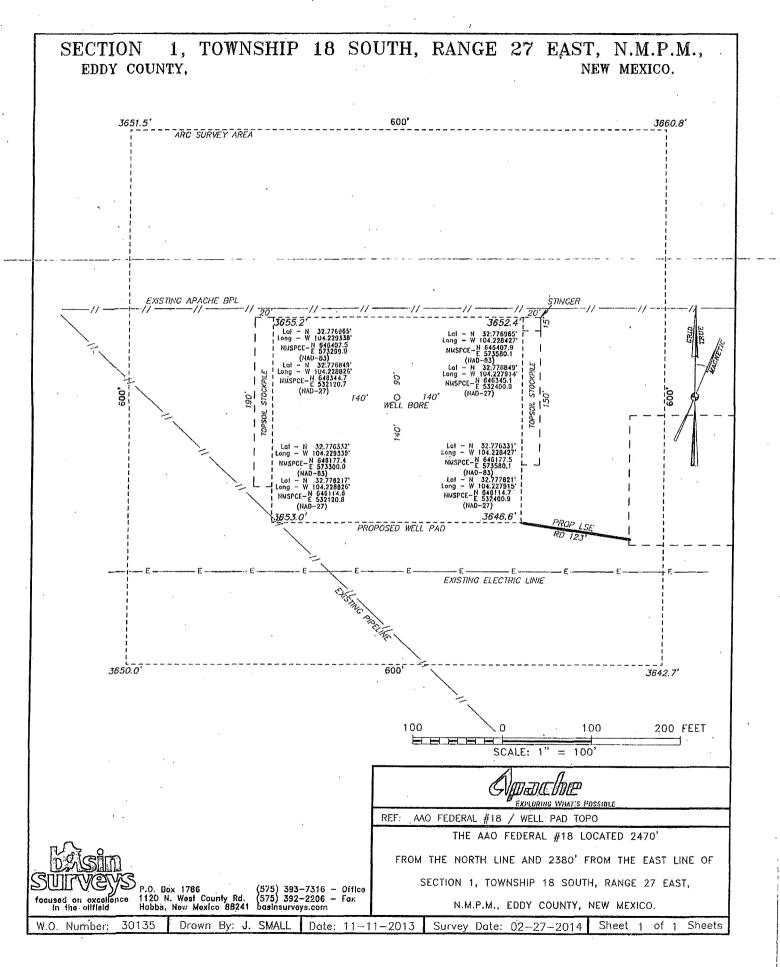

NO ALLOWABLE WILL BE ASSIGNED TO THIS COMPLETION UNTIL ALL INTERESTS HAVE BEEN CONSOLIDATED OR A NON-STANDARD UNIT HAS BEEN APPROVED BY THE DIVISION

1, TOWNSHIP 18 SOUTH, RANGE 27 EAST, N.M.P.M., SECTION EDDY COUNTY. NEW MEXICO.

FROM THE NORTH LINE AND 1650' FROM THE EAST LINE OF SECTION 1, TOWNSHIP 18 SOUTH, RANGE 27 EAST,

N.M.P.M., EDDY COUNTY, NEW MEXICO.

P.O. Box 1786 (575) 393-7316 1120 N. Wosl County Rd. (575) 392-2206 Hobbs, New Mexico 88241 bosinsurveys.com

30135 Drawn By: J. SMALL Date: 03-17-2014 W.O. Number: Survey Date: 02-27-2014. Sheet 1