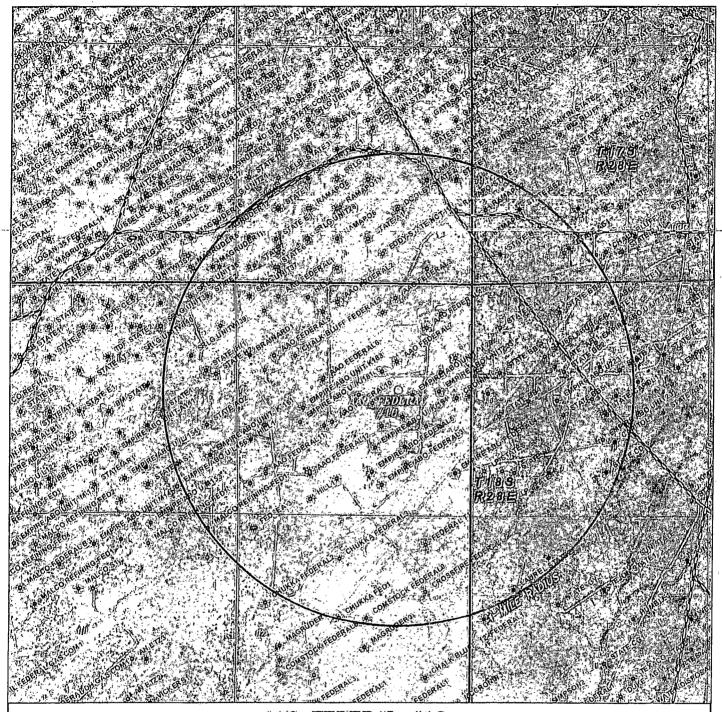

AAO FEDERAL #18

Located 2400' FNL and 1650' FEL Section 1, Township 18 South, Range 27 East, N.M.P.M., Eddy County, New Mexico.

P.O. Box 1786 1120 N. West County Rd. Hobbs, New Mexico 88241 (575) 393-7316 - Office (575) 392-2206 - Fax

basinsurveys:com

| ١ | O 1 MI 2 MI 3 MI 4 MI     |
|---|---------------------------|
|   | SCALE: 1" = 2 MILES       |
| ı | W.O. Number: JMS 30135    |
|   | Survey Date: 02-27-2014 · |
|   | YELLOW TINT - USA LAND    |
| 4 | BLUE TINT - STATE LAND    |