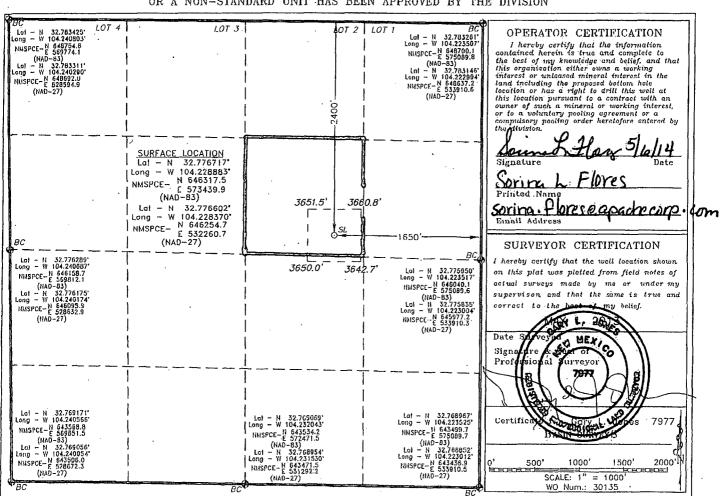

## OIL CONSERVATION DIVISION

1220 South St. Francis Dr. Santa Fe, New Mexico 87505

☐ AMENDED REPORT

WELL LOCATION AND ACREAGE DEDICATION PLAT API Number Pool Code 30-015-6836 Property Name Property Code Well Number 308703 AAO FEDERAL 18 Operator Name OGRID No. Elevation 873 3651' APACHE CORPORATION Surface Location Lot Idn Feet from the North/South line East/West line UL or lot No. Section Township Range Feet from the County G 18 S 27 E 2400 NORTH 1650 EAST **EDDY** Bottom Hole Location If Different From Surface Lot Idn Feet from the North/South line UL or lot No. Section Township Range Feet from the East/West line County Consolidation Code Order No. Dedicated Acres Joint or Infill

NO ALLOWABLE WILL BE ASSIGNED TO THIS COMPLETION UNTIL ALL INTERESTS HAVE BEEN CONSOLIDATED OR A NON-STANDARD UNIT HAS BEEN APPROVED BY THE DIVISION

1, TOWNSHIP 18 SOUTH, RANGE 27 EAST, N.M.P.M., SECTION EDDY COUNTY. NEW MEXICO.

APACHE CORPORATION AAO FEDERAL #18 ELEV. - 3651'

Lat - N 32.776717\* Long - W 104.228883\* NMSPCE- N 646317.5 E 573439.9 (NAD-83)

Lot - N 32.776602\*
Long - W 104.228370\*
NMSPCE- N 646254.7
(NAD-27)

WELL IS LOCATED ±11 MILES SOUTHEAST OF ARTESIA, NEW MEXICO.