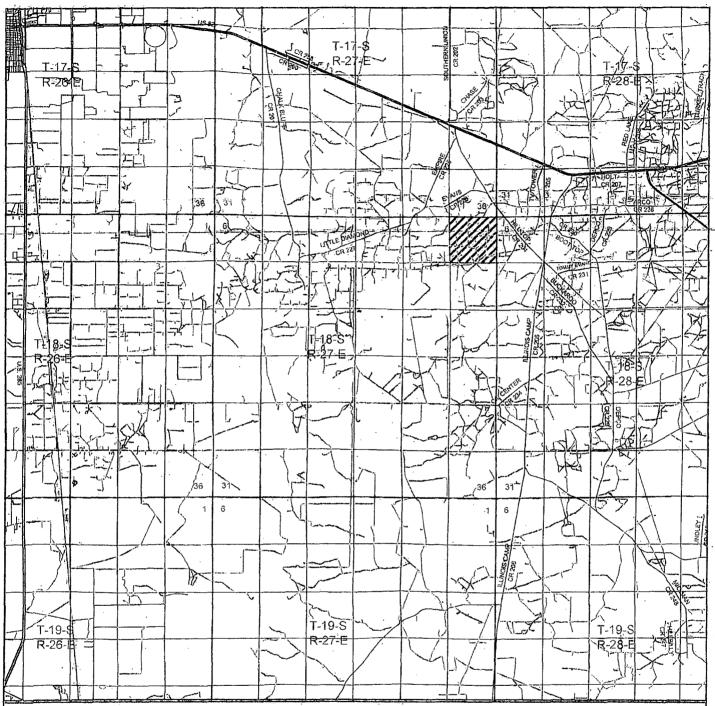

AAO FEDERAL #18

Located 2400' FNL and 1650' FEL Section 1, Township 18 South, Range 27 East, N.M.P.M., Eddy County, New Mexico.

P.O. Box 1786 1120 N. West County Rd. Hobbs, New Mexico 88241 (575) 393-7316 - Office (575) 392-2206 - Fax

basinsurveys:com

| ١ | O 1 MI 2 MI 3 MI 4 MI     |
|---|---------------------------|
|   | SCALE: 1" = 2 MILES       |
| ı | W.O. Number: JMS 30135    |
|   | Survey Date: 02-27-2014 · |
|   | YELLOW TINT - USA LAND    |
| 4 | BLUE TINT - STATE LAND    |