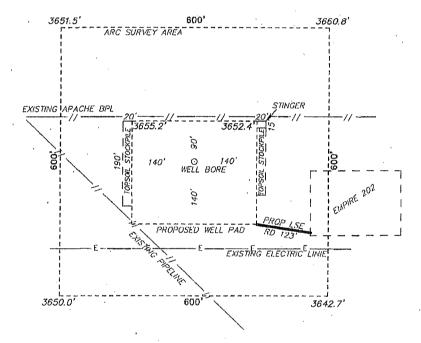

APACHE CORPORATION AAO FEDERAL #18 ELEV. - 3651'

Lat - N 32.776717\* Long - W 104.228883\* NMSPCE- N 646317.5 E 573439.9 (NAD-83)

Lot - N 32.776602\*
Long - W 104.228370\*
NMSPCE- N 646254.7
(NAD-27)

WELL IS LOCATED ±11 MILES SOUTHEAST OF ARTESIA, NEW MEXICO.

200 200 400 FEET SCALE: 1" = 200

Directions to Location:

FROM THE JUNCTION ARCO AND HILLTOP, GO SOUTHWESTERLY 0.8 MILES TURNING WEST 0.8 MILES TO PROPOSED LOCATION.

AAO FEDERAL #18 / ROAD MAP

THE AAO FEDERAL #18 LOCATED 2400'

FROM THE NORTH LINE AND 1650' FROM THE EAST LINE OF SECTION 1, TOWNSHIP 18 SOUTH, RANGE 27 EAST,

N.M.P.M., EDDY COUNTY, NEW MEXICO.

P.O. Box 1786 (575) 393-7316 1120 N. Wosl County Rd. (575) 392-2206 Hobbs, New Mexico 88241 bosinsurveys.com