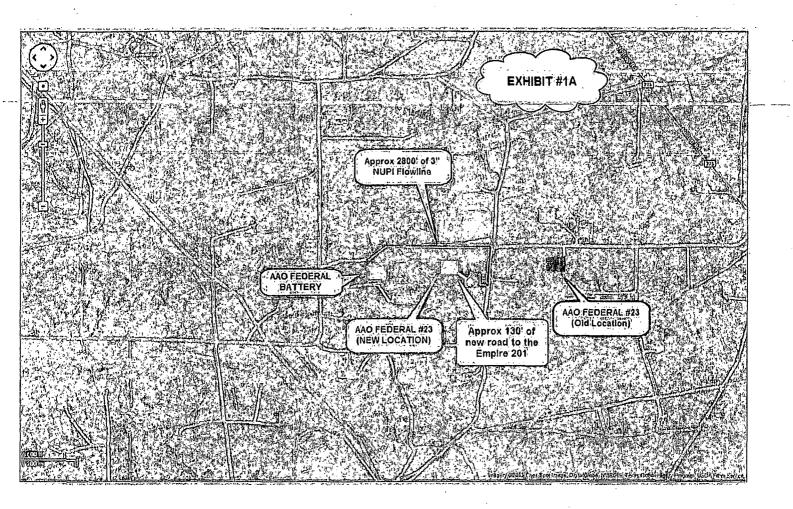

y Rd. Hobbs, Nev Me (575) 393-731 (575) 392-2206 basinsurveys.com

| axico | 88241  | l |
|-------|--------|---|
| 6 -   | Office | r |
| 6 -   | Fax    | F |
| ιù    |        | l |
|       |        | н |

| ١ | 0' 1000' 2000' 3000' 4000'                                                   | I |
|---|------------------------------------------------------------------------------|---|
|   | SCALE: 1" = 2000'                                                            |   |
|   | W.O. Number: JMS 30136                                                       | 1 |
|   | Survey Date: 02-27-2014                                                      |   |
|   | YELLOW TINT — USA LAND<br>BLUE TINT — STATE LAND<br>NATURAL COLOR — FEE LAND |   |



#### FLOWLINE ROUTE AAO FEDERAL #23 EXHIBIT #1A REVISED



"In the event well is productive, APACHE will install a new 3"NUPI rated 300psi up to 140 deg surface flow line, approx 2800' in length, to the existing AAO Federal Battery location following existing lease roads. (Flow line pipe rated @ 300psi, WP: ~80psi, kill switches & chokes will be installed to prevent exceeding 125psi for above ground pipelines.)"