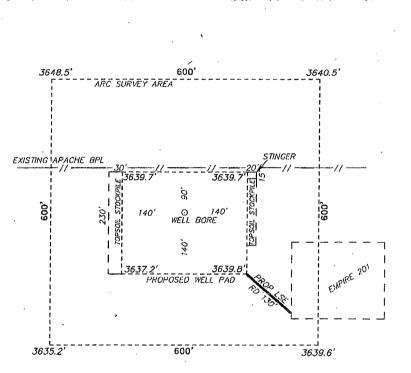

| Certificate Solve HER Signature & Section 1 Solve Solve HER Signature & Section 1 Solve Solve Here Here Scale: 1" = 1000' WO Num: 30136                                                                                                                                                                                                                                                                                                                                                                                             |  |

1, TOWNSHIP 18 SOUTH, RANGE 27 EAST, N.M.P.M., SECTION NEW MEXICO. EDDY COUNTY,



WELL IS LOCATED ±11 MILES SOUTHEAST OF ARTESIA, NEW MEXICO.

200 SCALE: 1" =

Directions to Location:

APACHE CORPORATION AAO FEDERAL #23 ELEV. - 3651

Lat - N 32.776717\* Long - W 104.22883\* NMSPCE- N 646317.5 E 573439.9 (NAD-83)

NASPCE N 52.776602\*
NMSPCE N 646254.7
(NAD-27)

FROM THE JUNCTION ARCO AND HILLTOP, GO SOUTHWESTERLY 0.8 MILES TURNING WEST 0.5 MILES TO PROPOSED LOCATION.

REF: AAO FEDERAL #23 / ROAD MAP

THE AAO FEDERAL #23 LOCATED 2420'

FROM THE NORTH LINE AND 330' FROM THE EAST LINE OF SECTION 1, TOWNSHIP 18 SOUTH, RANGE 27 EAST,

N.M.P.M., EDDY COUNTY, NEW MEXICO.

P.O. Box 1786 1120 N. West County Rd. Hobbs, New Maxico 88241 (575) 393-7316 - Office (575) 392-2206 - Fax

W.O. Number: 30136 Drawn By: J. **SMALL** Date: 03-17-2014

Survey Date: 02-27-2014

Sheet 1

W.O.