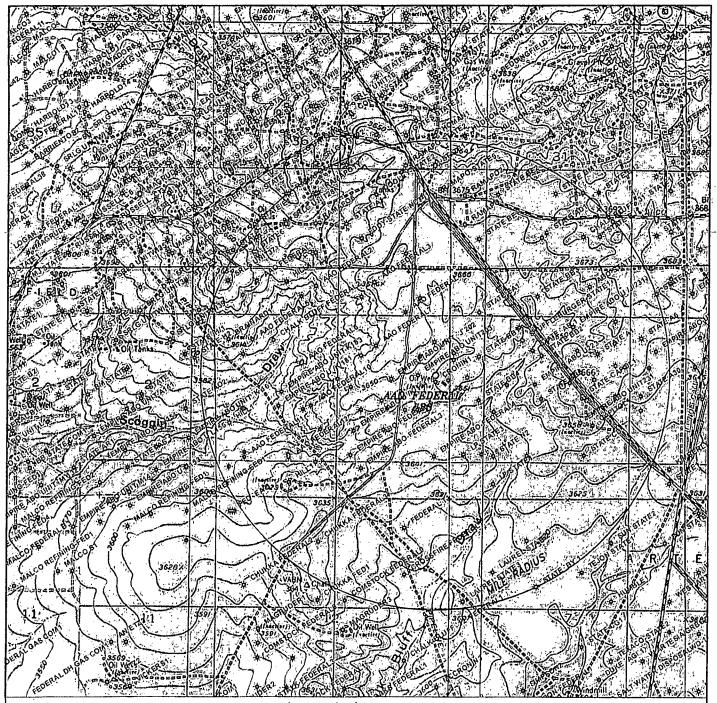

to Location:

APACHE CORPORATION AAO FEDERAL #23 ELEV. - 3651

Lat - N 32.776717\* Long - W 104.22883\* NMSPCE- N 646317.5 E 573439.9 (NAD-83)

NASPCE N 52.776602\*
NMSPCE N 646254.7
(NAD-27)

FROM THE JUNCTION ARCO AND HILLTOP, GO SOUTHWESTERLY 0.8 MILES TURNING WEST 0.5 MILES TO PROPOSED LOCATION.

REF: AAO FEDERAL #23 / ROAD MAP

THE AAO FEDERAL #23 LOCATED 2420'

FROM THE NORTH LINE AND 330' FROM THE EAST LINE OF SECTION 1, TOWNSHIP 18 SOUTH, RANGE 27 EAST,

N.M.P.M., EDDY COUNTY, NEW MEXICO.

P.O. Box 1786 1120 N. West County Rd. Hobbs, New Maxico 88241 (575) 393-7316 - Office (575) 392-2206 - Fax

W.O. Number: 30136 Drawn By: J. **SMALL** Date: 03-17-2014

Survey Date: 02-27-2014

Sheet 1

W.O. Number:

30136

Drawn By: J.

SMALL

Date: 11-11-2013

Survey Date: 02-27-2014

Sheet 1



## AAO FEDERAL #23

Located 2420' FNL and 330' FEL Section 1, Township 18 South, Range 27 East, N.M.P.M., Eddy County, New Mexico.



P.O. Box 1786 1120 N. West County Rd. Hobbs, New Mexico 88241 (575) 393-7316 — Office (575) 392-2206 — Fax basinsurveys.com

| ١ | 0' 1000' 2000' 3000' 4000'                                                   | Ι,  |
|---|------------------------------------------------------------------------------|-----|
|   | SCALE: 1" = 2000'                                                            | E   |
| Ì | W.O. Number: JMS 30136                                                       |     |
|   | Survey Date: 02-27-2014                                                      | ] , |
|   | YELLOW TINT — USA LAND<br>BLUE TINT — STATE LAND<br>NATURAL COLOR — FEE LAND |