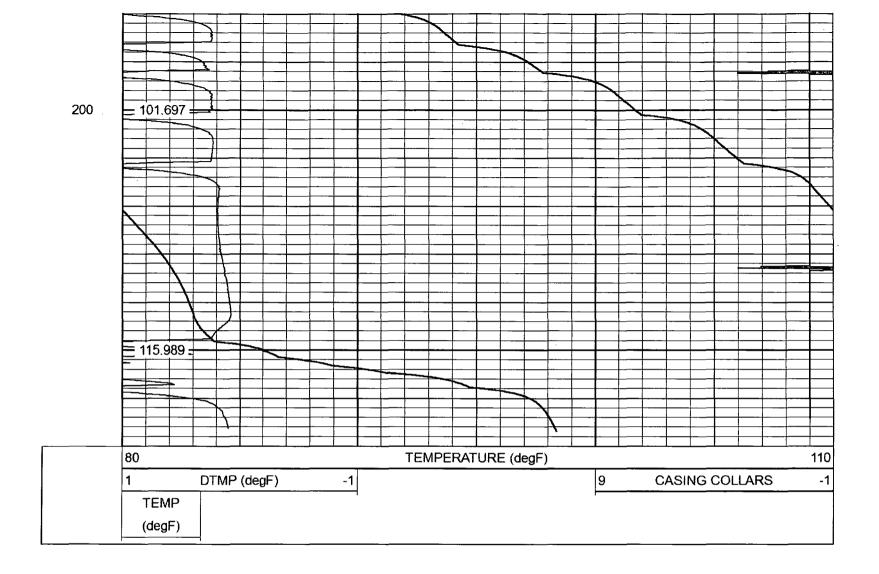

## TEMPERATURE LOG

| A SUPERIOR SHEMEY SERVICES COMPANY                | _                                 |        |                                        |                | J                   |         |        |    |        |              |     |                      |        |
|---------------------------------------------------|-----------------------------------|--------|----------------------------------------|----------------|---------------------|---------|--------|----|--------|--------------|-----|----------------------|--------|
|                                                   | Co                                | mpany  | Me                                     | wbourne        | <del>)</del>        |         |        |    |        |              |     |                      |        |
| 工                                                 | Well Bradley 36 B2EH State Com 1H |        |                                        |                |                     |         |        |    |        |              |     |                      |        |
| Com 1                                             | Fie                               | eld    |                                        |                |                     |         |        |    |        |              |     |                      |        |
| H State                                           |                                   | Со     | unty                                   | Ed             | dy                  |         |        |    | State  | NI           | M   |                      |        |
| Mewbourne<br>Bradley 36 B2EH State Com 1H<br>Eddy |                                   | Loc    | cation:                                |                |                     | API     | #:     |    |        |              |     | Othe                 | er Sei |
|                                                   | ×                                 |        | ,                                      | SEC            | TWF                 | )       | R      | GE |        | _            |     | E                    | levati |
| Company<br>Well<br>Field<br>County                | State                             | Log N  | anent Datu<br>Measured F<br>Ig Measure | From Ground Le |                     |         |        |    |        |              |     | K.B.<br>D.F.<br>G.L. |        |
| Date                                              |                                   | L      |                                        | 2              | 0 - July - 20       | 14      |        | _  |        |              |     |                      |        |
| Run Number                                        |                                   |        |                                        |                | ONE                 | <u></u> |        |    | ··     |              |     |                      |        |
| Depth Driller                                     |                                   |        |                                        |                |                     |         |        |    |        |              |     |                      |        |
| Depth Logger                                      |                                   |        |                                        |                |                     |         |        |    |        |              |     |                      |        |
| Bottom Logged In                                  | nterva                            | ıl     |                                        | 270 FT         |                     |         |        |    |        |              |     |                      |        |
| Top Log Interval                                  |                                   |        |                                        |                | GL                  |         |        |    |        |              |     |                      |        |
| Open Hole Size                                    |                                   |        |                                        |                | 13'                 |         |        |    |        |              |     |                      |        |
| Type Fluid                                        |                                   |        |                                        |                | Water               |         |        |    |        |              |     |                      |        |
| Density / Viscosit                                |                                   |        |                                        |                |                     |         |        |    |        |              |     |                      |        |
| Max. Recorded T                                   |                                   |        |                                        |                | 115                 |         |        |    |        |              |     |                      |        |
| Estimated Cement Top                              |                                   |        | 170                                    |                |                     |         |        |    |        |              |     |                      |        |
| Time Well Ready Time Logger on Bottom             |                                   |        | 11:15am                                |                |                     |         |        |    |        |              |     |                      |        |
| Equipment Numb                                    |                                   | rı     |                                        |                | 11:30am<br>WL- 6944 |         |        |    | ·      |              |     |                      |        |
| Location                                          | 161                               |        |                                        |                | Hobbs, NM           |         |        |    |        |              |     |                      |        |
| Recorded By                                       |                                   |        |                                        |                | Justin Reeve        | s       |        |    |        |              |     |                      |        |
| Witnessed By                                      |                                   |        |                                        |                |                     |         |        |    |        |              |     |                      |        |
|                                                   | Во                                | rehole | Record                                 |                |                     |         |        |    | Tubing | Rec          | ord |                      |        |
|                                                   |                                   | From   | То                                     |                | Size                |         | Weight |    | From   |              |     | T(                   |        |
|                                                   |                                   |        |                                        |                |                     |         |        |    |        |              |     |                      |        |
|                                                   |                                   |        |                                        |                |                     |         |        |    |        | +            |     |                      |        |
|                                                   |                                   |        |                                        |                |                     |         |        |    |        | <del> </del> |     |                      |        |
| Casing Record                                     |                                   |        | Size                                   |                | Wa                  | t/Ft    |        |    | Тор    |              | Ţ   | Bot                  | tom    |
| Surface String                                    |                                   |        |                                        |                |                     |         |        |    |        |              |     |                      |        |
| Prot. String                                      |                                   |        |                                        |                |                     |         |        |    |        |              |     |                      |        |
| Production String                                 |                                   |        |                                        |                |                     |         |        |    |        |              | 4   |                      |        |
| Liner                                             |                                   |        |                                        |                | <u> </u>            |         |        |    |        |              | ļ   |                      |        |
|                                                   |                                   |        |                                        |                | I                   |         |        |    |        |              | 1   |                      |        |

|                                                                                     |                                                                                                 |                       |                              | n n                                  | vices                                   |                                                                                                               |     |
|-------------------------------------------------------------------------------------|-------------------------------------------------------------------------------------------------|-----------------------|------------------------------|--------------------------------------|-----------------------------------------|---------------------------------------------------------------------------------------------------------------|-----|
| interpretation, and we sha                                                          | ll not, except in the case of goone resulting from any inte                                     | gross or willful negl | ligence on o<br>y any of our | our part, be liable officers, agents | or responsible for a or employees. Thes | antee the accuracy or correctness<br>any loss, costs, damages, or expense interpretations are also subject to | ses |
|                                                                                     |                                                                                                 |                       | Comment                      | is                                   |                                         |                                                                                                               |     |
|                                                                                     |                                                                                                 |                       |                              |                                      |                                         |                                                                                                               |     |
|                                                                                     |                                                                                                 | Thanks For            | Using W                      | /arrior Ener                         | gy                                      |                                                                                                               |     |
| Database File: Dataset Pathname: Presentation Format: Dataset Creation: Charted by: | mewbourne(7-20-14)<br>Bradley/run1/pass3<br>temp<br>Sun Jul 20 11:15:07<br>Depth in Feet scaled | 2014 by Log SC        | CH 120126                    | 3                                    |                                         |                                                                                                               |     |