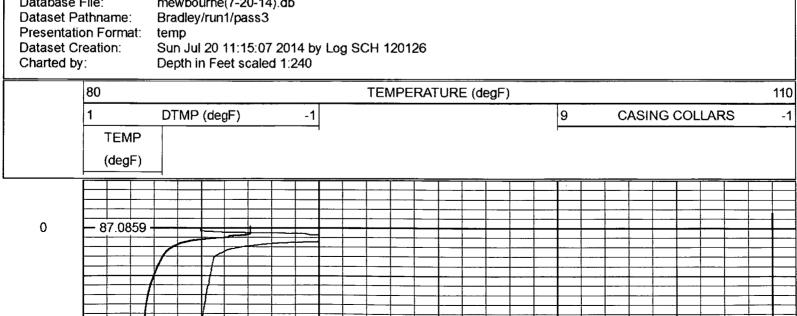

## TEMPERATURE LOG

| A SUPERIOR SHEMEY SERVICES COMPANY                | _                                 |        |                                        |                | J                   |         |        |    |        |              |     |                      |        |
|---------------------------------------------------|-----------------------------------|--------|----------------------------------------|----------------|---------------------|---------|--------|----|--------|--------------|-----|----------------------|--------|
|                                                   | Co                                | mpany  | Me                                     | wbourne        | <del>)</del>        |         |        |    |        |              |     |                      |        |
| 工                                                 | Well Bradley 36 B2EH State Com 1H |        |                                        |                |                     |         |        |    |        |              |     |                      |        |
| Com 1                                             | Fie                               | eld    |                                        |                |                     |         |        |    |        |              |     |                      |        |
| H State                                           |                                   | Со     | unty                                   | Ed             | dy                  |         |        |    | State  | NI           | M   |                      |        |
| Mewbourne<br>Bradley 36 B2EH State Com 1H<br>Eddy |                                   | Loc    | cation:                                |                |                     | API     | #:     |    |        |              |     | Othe                 | er Sei |
|                                                   | ×                                 |        | ,                                      | SEC            | TWF                 | )       | R      | GE |        | _            |     | E                    | levati |
| Company<br>Well<br>Field<br>County                | State                             | Log N  | anent Datu<br>Measured F<br>Ig Measure | From Ground Le |                     |         |        |    |        |              |     | K.B.<br>D.F.<br>G.L. |        |
| Date                                              |                                   | L      |                                        | 2              | 0 - July - 20       | 14      |        | _  |        |              |     |                      |        |
| Run Number                                        |                                   |        |                                        |                | ONE                 | <u></u> |        |    | ··     |              |     |                      |        |
| Depth Driller                                     |                                   |        |                                        |                |                     |         |        |    |        |              |     |                      |        |
| Depth Logger                                      |                                   |        |                                        |                |                     |         |        |    |        |              |     |                      |        |
| Bottom Logged In                                  | nterva                            | ıl     |                                        | 270 FT         |                     |         |        |    |        |              |     |                      |        |
| Top Log Interval                                  |                                   |        |                                        |                | GL                  |         |        |    |        |              |     |                      |        |
| Open Hole Size                                    |                                   |        |                                        |                | 13'                 |         |        |    |        |              |     |                      |        |
| Type Fluid                                        |                                   |        |                                        |                | Water               |         |        |    |        |              |     |                      |        |
| Density / Viscosit                                |                                   |        |                                        |                |                     |         |        |    |        |              |     |                      |        |
| Max. Recorded T                                   |                                   |        |                                        |                | 115                 |         |        |    |        |              |     |                      |        |
| Estimated Cement Top                              |                                   |        | 170                                    |                |                     |         |        |    |        |              |     |                      |        |
| Time Well Ready Time Logger on Bottom             |                                   |        | 11:15am                                |                |                     |         |        |    |        |              |     |                      |        |
| Equipment Numb                                    |                                   | rı     |                                        |                | 11:30am<br>WL- 6944 |         |        |    | ·      |              |     |                      |        |
| Location                                          | 161                               |        |                                        |                | Hobbs, NM           |         |        |    |        |              |     |                      |        |
| Recorded By                                       |                                   |        |                                        |                | Justin Reeve        | s       |        |    |        |              |     |                      |        |
| Witnessed By                                      |                                   |        |                                        |                |                     |         |        |    |        |              |     |                      |        |
|                                                   | Во                                | rehole | Record                                 |                |                     |         |        |    | Tubing | Rec          | ord |                      |        |
|                                                   |                                   | From   | То                                     |                | Size                |         | Weight |    | From   |              |     | T(                   |        |
|                                                   |                                   |        |                                        |                |                     |         |        |    |        |              |     |                      |        |
|                                                   |                                   |        |                                        |                |                     |         |        |    |        | +            |     |                      |        |
|                                                   |                                   |        |                                        |                |                     |         |        |    |        | <del> </del> |     |                      |        |
| Casing Record                                     |                                   |        | Size                                   |                | Wa                  | t/Ft    |        |    | Тор    |              | Ţ   | Bot                  | tom    |
| Surface String                                    |                                   |        |                                        |                |                     |         |        |    |        |              |     |                      |        |
| Prot. String                                      |                                   |        |                                        |                |                     |         |        |    |        |              |     |                      |        |
| Production String                                 |                                   |        |                                        |                |                     |         |        |    |        |              | 4   |                      |        |
| Liner                                             |                                   |        |                                        |                | <u> </u>            |         |        |    |        |              | ļ   |                      |        |
|                                                   |                                   |        |                                        |                | I                   |         |        |    |        |              | 1   |                      |        |

|                                                                                     |                                                                                                 |                       |                              | n n                                  | vices                                   |                                                                                                               |     |
|-------------------------------------------------------------------------------------|-------------------------------------------------------------------------------------------------|-----------------------|------------------------------|--------------------------------------|-----------------------------------------|---------------------------------------------------------------------------------------------------------------|-----|
| interpretation, and we sha                                                          | ll not, except in the case of goone resulting from any inte                                     | gross or willful negl | ligence on o<br>y any of our | our part, be liable officers, agents | or responsible for a or employees. Thes | antee the accuracy or correctness<br>any loss, costs, damages, or expense interpretations are also subject to | ses |
|                                                                                     |                                                                                                 |                       | Comment                      | is                                   |                                         |                                                                                                               |     |
|                                                                                     |                                                                                                 |                       |                              |                                      |                                         |                                                                                                               |     |
|                                                                                     |                                                                                                 | Thanks For            | Using W                      | /arrior Ener                         | gy                                      |                                                                                                               |     |
| Database File: Dataset Pathname: Presentation Format: Dataset Creation: Charted by: | mewbourne(7-20-14)<br>Bradley/run1/pass3<br>temp<br>Sun Jul 20 11:15:07<br>Depth in Feet scaled | 2014 by Log SC        | CH 120126                    | 3                                    |                                         |                                                                                                               |     |