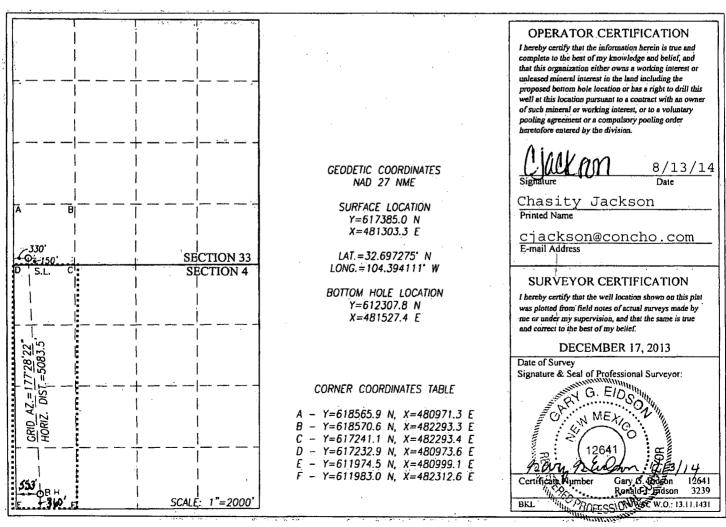

## WELL LOCATION AND ACREAGE DEDICATION PLAT

| API Number    | Pool Code | Pool Name           |             |  |  |
|---------------|-----------|---------------------|-------------|--|--|
| 30-015-42152  | 3250      | Atoka;Glorieta-Yeso |             |  |  |
| Property Code | Prop      | erty Name           | Well Number |  |  |
| 38909         | SHERM     | 10H                 |             |  |  |
| OGRID No.     | Oper      | ator Name           | Elevation   |  |  |
| 229137        | COG OPEI  | RATING, LLC         | 3374'       |  |  |

## Surface Location

|      |      | Range | Lot Idn | Feet from the | North/South line | Feet from the | East/West line | County |
|------|------|-------|---------|---------------|------------------|---------------|----------------|--------|
| M 33 | 18-S | 26-E  |         | 150           | SOUTH            | 330           | WEST           | EDDY   |

## Bottom Hole Location If Different From Surface

| UL or lot No. | Section     | Township                           | Range | Lot Idn | Feet from the | North/South line | Feet from the | East/West line | County |
|---------------|-------------|------------------------------------|-------|---------|---------------|------------------|---------------|----------------|--------|
| M             | 4           | 19-S                               | 26-E  |         | 360           | SOUTH            | 553           | WEST           | EDDY   |
| Dedicated Acr | es Joint or | Joint or Infill Consolidation Code |       | ode Ord | er No.        | •                |               |                |        |
| 159.07        |             |                                    |       |         |               |                  |               |                |        |