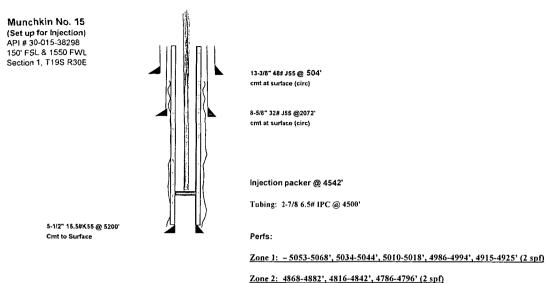

### Completion Procedure: Zone 1: - 5053-5068', 5034-5044', 5010-5018', 4986-4994', 4915-4925' (2 spf)

MIRU unit, pipe racks & tally tubing. Clean pins & boxes. NUBOP (screw on -2000#.)

TIH w/ 4% " bit on 2 7/8" tbg. Drill/Clean out w/F.W to FC. (if tag within ±100' of FC-OK). Close BOP & pressure test to 1500 psi. Circulate hole with 2% KCL water. TOH, LD bit.

## Completion Procedure: Zone 2: 4868-4882', 4816-4842', 4786-4796' (2 spf)