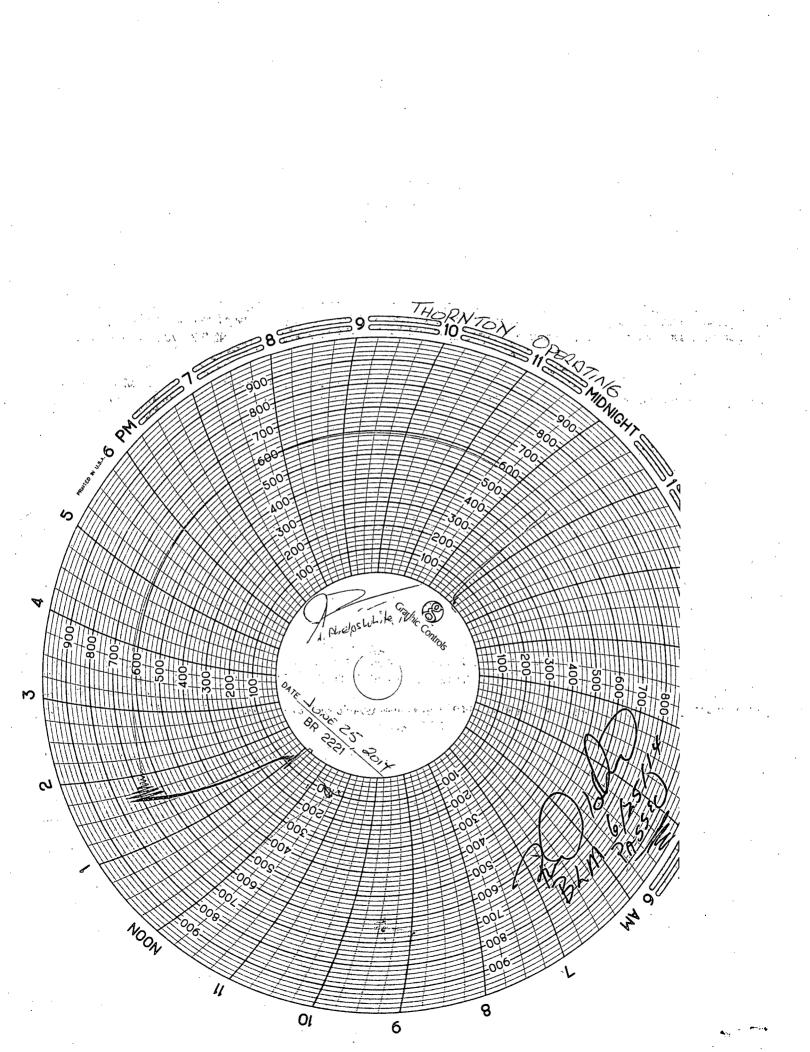

| and a state                                                                                                                                                                                                                                                                                                                                                      |                                                                                                                                                                                                     |                                                                                                    |                                                                                                     |                                                                        |                                                                                                                        |                                                                                                                                     |  |
|------------------------------------------------------------------------------------------------------------------------------------------------------------------------------------------------------------------------------------------------------------------------------------------------------------------------------------------------------------------|-----------------------------------------------------------------------------------------------------------------------------------------------------------------------------------------------------|----------------------------------------------------------------------------------------------------|-----------------------------------------------------------------------------------------------------|------------------------------------------------------------------------|------------------------------------------------------------------------------------------------------------------------|-------------------------------------------------------------------------------------------------------------------------------------|--|
| Form 3160-5<br>(August 2007) UNITED STATES<br>DEPARTMENT OF THE INTERIOR<br>BUREAU OF LAND MANAGEMENT                                                                                                                                                                                                                                                            |                                                                                                                                                                                                     |                                                                                                    |                                                                                                     | NMOCD<br>Artesia                                                       |                                                                                                                        | FORM APPROVED                                                                                                                       |  |
|                                                                                                                                                                                                                                                                                                                                                                  |                                                                                                                                                                                                     |                                                                                                    | TERIOR                                                                                              |                                                                        | OMB No. 1004-0137<br>Expires: July 31, 2010                                                                            |                                                                                                                                     |  |
|                                                                                                                                                                                                                                                                                                                                                                  |                                                                                                                                                                                                     |                                                                                                    |                                                                                                     |                                                                        | 5. Lease Serial No.<br>NMNM-62195 / NMNM-50415                                                                         |                                                                                                                                     |  |
| SUNDRY NOTICES AND REPORTS ON WELLS                                                                                                                                                                                                                                                                                                                              |                                                                                                                                                                                                     |                                                                                                    |                                                                                                     |                                                                        | 6. If Indian, Allottee or Tribe Name                                                                                   |                                                                                                                                     |  |
| Do not use this form for proposals to drill or to re-enter an abandoned well. Use Form 3160-3 (APD) for such proposals.                                                                                                                                                                                                                                          |                                                                                                                                                                                                     |                                                                                                    |                                                                                                     |                                                                        |                                                                                                                        |                                                                                                                                     |  |
| SUBMIT IN TRIPLICATE – Other instructions on page 2.                                                                                                                                                                                                                                                                                                             |                                                                                                                                                                                                     |                                                                                                    |                                                                                                     |                                                                        | 7. If Unit of CA/Agreement, Name and/or No.                                                                            |                                                                                                                                     |  |
| I. Type of Well                                                                                                                                                                                                                                                                                                                                                  |                                                                                                                                                                                                     |                                                                                                    |                                                                                                     |                                                                        | NMNM-100708, McCLELLAN FED COM (DEVONIAN)                                                                              |                                                                                                                                     |  |
| Oil Well Gas Well Other                                                                                                                                                                                                                                                                                                                                          |                                                                                                                                                                                                     |                                                                                                    |                                                                                                     |                                                                        | 8. Well Name and No.<br>McCLELLAN FEDERAL COM 1-A                                                                      |                                                                                                                                     |  |
| 2. Name of Operator<br>THORNTON OPERATING CORPORATION                                                                                                                                                                                                                                                                                                            |                                                                                                                                                                                                     |                                                                                                    |                                                                                                     |                                                                        | 9. API Well No.<br>30-005-63076                                                                                        |                                                                                                                                     |  |
| 3a. Address                                                                                                                                                                                                                                                                                                                                                      | include area code) 10. Field and Pool or Exploratory Area                                                                                                                                           |                                                                                                    |                                                                                                     |                                                                        |                                                                                                                        |                                                                                                                                     |  |
| PO BOX 33525, FORT WORTH, TX 76162                                                                                                                                                                                                                                                                                                                               | 9 / (817) 966-7054 W KING CAMP FIELD - DEVONIAN POOL                                                                                                                                                |                                                                                                    |                                                                                                     |                                                                        |                                                                                                                        |                                                                                                                                     |  |
| 4. Location of Well (Footage, Sec., T., SURFACE LOCATION T 13 S. R 29 F. NMPM                                                                                                                                                                                                                                                                                    | 11. Country or Parish, State CHAVES COUNTY, NM                                                                                                                                                      |                                                                                                    |                                                                                                     |                                                                        |                                                                                                                        |                                                                                                                                     |  |
| SURFACE LOCATION: T 13 S, R 29 E, NMPM, SEC 26: 182 FNL, 507 FWL ( on Lease NMNM-50414 )<br>BOTTOM HOLE LOC: T 13 S, R 29 E, NMPM, SEC 23: 69 FSL, 263 FWL ( on Lease NMNM-62195 )                                                                                                                                                                               |                                                                                                                                                                                                     |                                                                                                    |                                                                                                     |                                                                        |                                                                                                                        |                                                                                                                                     |  |
| 12. CHECK THE APPROPRIATE BOX(ES) TO INDICATE NATURE OF NOTICE, REPORT OR OTHER DATA                                                                                                                                                                                                                                                                             |                                                                                                                                                                                                     |                                                                                                    |                                                                                                     |                                                                        |                                                                                                                        |                                                                                                                                     |  |
| TYPE OF SUBMISSION                                                                                                                                                                                                                                                                                                                                               | TYPE OF ACTION                                                                                                                                                                                      |                                                                                                    |                                                                                                     |                                                                        |                                                                                                                        |                                                                                                                                     |  |
| Notice of Intent                                                                                                                                                                                                                                                                                                                                                 | Acidize                                                                                                                                                                                             | Deep                                                                                               | en                                                                                                  | Produ                                                                  | action (Start/Resume)                                                                                                  | Water Shut-Off                                                                                                                      |  |
|                                                                                                                                                                                                                                                                                                                                                                  | Alter Casing                                                                                                                                                                                        | Fract                                                                                              | are Treat                                                                                           | Recla                                                                  | umation                                                                                                                | Well Integrity                                                                                                                      |  |
| Subsequent Report                                                                                                                                                                                                                                                                                                                                                | Casing Repair                                                                                                                                                                                       | =                                                                                                  | Construction                                                                                        | —                                                                      | mplete                                                                                                                 | Other                                                                                                                               |  |
| Final Abandonment Maties                                                                                                                                                                                                                                                                                                                                         | Change Plans                                                                                                                                                                                        |                                                                                                    | and Abandon                                                                                         |                                                                        | oorarily Abandon<br>r Disposal                                                                                         |                                                                                                                                     |  |
| Final Abandonment Notice       Convert to Injection       Plug Back       Wat         13. Describe Proposed or Completed Operation: Clearly state all pertinent details, including estimated starting data                                                                                                                                                       |                                                                                                                                                                                                     |                                                                                                    |                                                                                                     |                                                                        |                                                                                                                        |                                                                                                                                     |  |
| following completion of the involv<br>testing has been completed. Final<br>determined that the site is ready for<br>5/29/2014 thru 6/27/14 - MIRU. Pull<br>recover 136 fluid, almost all oil. Base<br>rods. RDMO workover rig. Shut well<br>Sr of BLM to allow BLM to be preset<br>present to witness test. Casing hold<br>and put well back on production to ta | Abandonment Notices must<br>r final inspection.)<br>rods and tubing and find<br>ed on swab results, well a<br>in. Waiting on oil purchas<br>nt. MIRU workover rig to r<br>s 580 psi. Passes MIT (pr | be filed only after<br>one hole in tubi<br>appears to be ca<br>ser to pick up of<br>run casing MIT | er all requirements<br>ng. Replace join<br>apable of econor<br>I to make room i<br>test required by | s, including<br>ht. Tubing a<br>mic produc<br>in oil tank.<br>BLM. Run | reclamation, have been<br>and rods show no sig<br>tion. Hydrotest tubin<br>Coordinate timing of<br>MIT test on 6/25/14 | gns of corrosion. Swab well and<br>g going in hole. Run pump and<br>f oil sale with Mr. Bob Hoskinson,<br>with Mr. Hoskinson of BLM |  |
|                                                                                                                                                                                                                                                                                                                                                                  |                                                                                                                                                                                                     |                                                                                                    |                                                                                                     |                                                                        |                                                                                                                        |                                                                                                                                     |  |
| -                                                                                                                                                                                                                                                                                                                                                                | NM OIL CONSERVATIO                                                                                                                                                                                  |                                                                                                    |                                                                                                     |                                                                        |                                                                                                                        |                                                                                                                                     |  |
|                                                                                                                                                                                                                                                                                                                                                                  | 17                                                                                                                                                                                                  |                                                                                                    |                                                                                                     |                                                                        | ANGESIA DISTRIC                                                                                                        | СТ                                                                                                                                  |  |
|                                                                                                                                                                                                                                                                                                                                                                  |                                                                                                                                                                                                     |                                                                                                    |                                                                                                     | -                                                                      | JUL 2 8 201                                                                                                            | 4                                                                                                                                   |  |
| Accepted for<br>R2D NMADCE                                                                                                                                                                                                                                                                                                                                       | RECEIVED                                                                                                                                                                                            |                                                                                                    |                                                                                                     |                                                                        |                                                                                                                        |                                                                                                                                     |  |
| 14. I hereby certify that the foregoing is t                                                                                                                                                                                                                                                                                                                     | rue and correct.                                                                                                                                                                                    |                                                                                                    |                                                                                                     |                                                                        |                                                                                                                        | · · · · · · · · · · · · · · · · · · ·                                                                                               |  |
| Name (Printed/Typed)<br>ROBERT L. THORNTON                                                                                                                                                                                                                                                                                                                       |                                                                                                                                                                                                     |                                                                                                    | Title PRESIDENT                                                                                     |                                                                        |                                                                                                                        |                                                                                                                                     |  |
| Signature Robert Athonnton Da                                                                                                                                                                                                                                                                                                                                    |                                                                                                                                                                                                     |                                                                                                    |                                                                                                     | 14,                                                                    |                                                                                                                        |                                                                                                                                     |  |
| THIS SPACE FOR FEDERAL OR STATE OFFICE USE                                                                                                                                                                                                                                                                                                                       |                                                                                                                                                                                                     |                                                                                                    |                                                                                                     |                                                                        |                                                                                                                        |                                                                                                                                     |  |
| Approved by /S/                                                                                                                                                                                                                                                                                                                                                  | Angel Mayes                                                                                                                                                                                         |                                                                                                    | Assistant                                                                                           |                                                                        | - · ·                                                                                                                  | Date 72314                                                                                                                          |  |
| Conditions of approval, if any, are attached. Approval of this notice does not warrant or certify that the applicant holds legal or equitable title to those rights in the subject lease which would entitle the applicant to conduct operations thereon.                                                                                                        |                                                                                                                                                                                                     |                                                                                                    |                                                                                                     |                                                                        |                                                                                                                        |                                                                                                                                     |  |
| Title 18 U.S.C. Section 1001 and Title 43 U.S.C. Section 1212, make it a crime for any person knowingly and willfully to make to any department or agency of the United States any false, fictitious or fraudulent statements or representations as to any matter within its jurisdiction.                                                                       |                                                                                                                                                                                                     |                                                                                                    |                                                                                                     |                                                                        |                                                                                                                        |                                                                                                                                     |  |