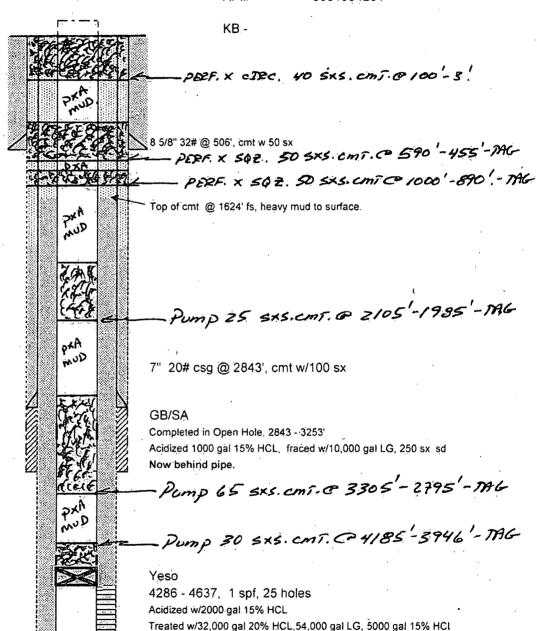

#### Jenkins B Federal #4

Spudded 5/18/1937

Sec 20 4, 17S, 30E, Eddy Co, NM API# 3001504231

Elevation -3640'

Marker it 2999'

DV toool @ 3996' CIBP @ 4225' w/ 40' of CMT Top of CMT 4185'

PBTD - 4776'

Reperforated 4307-4519, 15 holes

Acidized w/4:000 gal 15% HCL, balls, PPI

1st stage cmt: 100 sx 50/50/2 .5% FL25, 5#slt, circ ? sx.

2nd stage cmt: 250 sx 50/50 .5% fl-25, 5# slt, TOC @ 1624'

4 1/2" 11.6# csg @ 4788'.

DAE 05/08/14