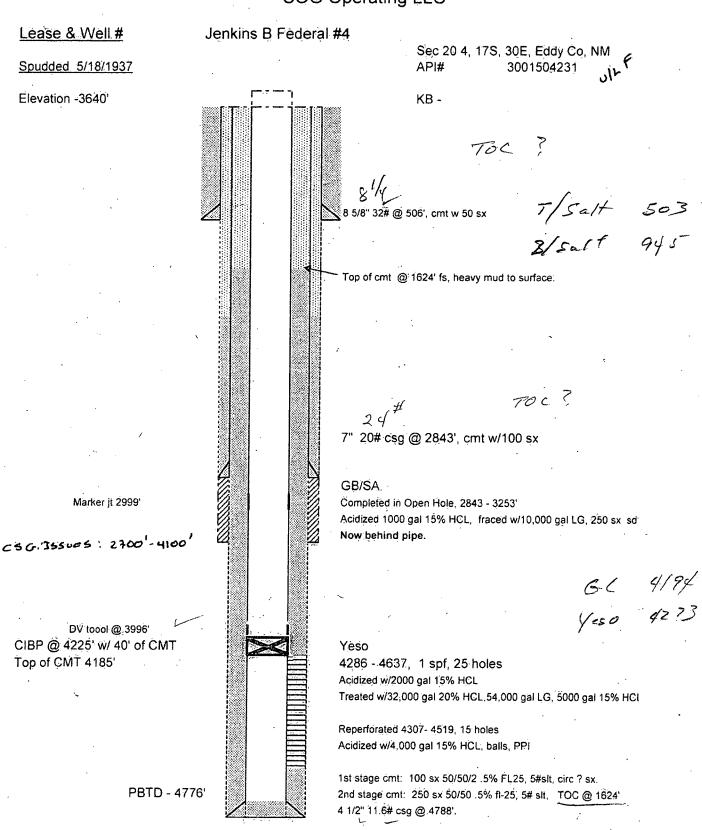

#### Jenkins B Federal #4

Spudded 5/18/1937

Sec 20 4, 17S, 30E, Eddy Co, NM API# 3001504231

Elevation -3640'

Marker it 2999'

DV toool @ 3996' CIBP @ 4225' w/ 40' of CMT Top of CMT 4185'

PBTD - 4776'

Reperforated 4307-4519, 15 holes

Acidized w/4:000 gal 15% HCL, balls, PPI

1st stage cmt: 100 sx 50/50/2 .5% FL25, 5#slt, circ ? sx.

2nd stage cmt: 250 sx 50/50 .5% fl-25, 5# slt, TOC @ 1624'

4 1/2" 11.6# csg @ 4788'.

DAE 05/08/14