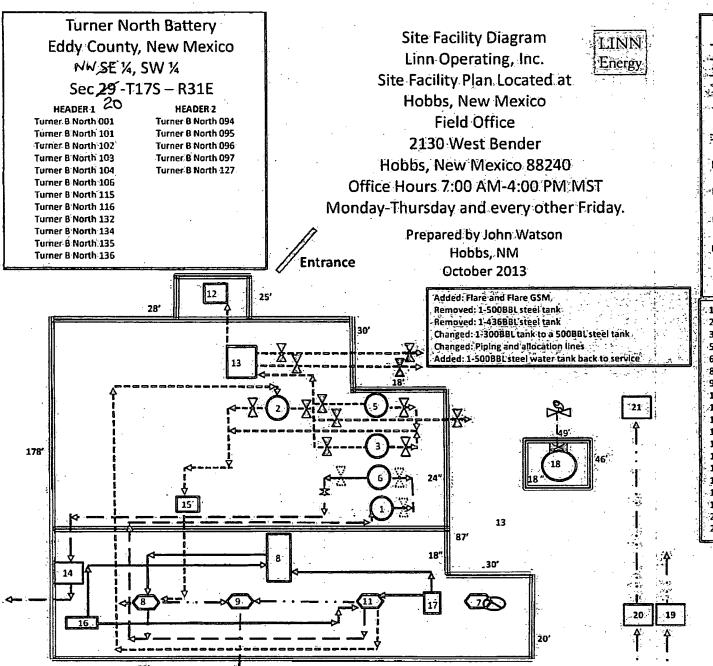

— Flow Line

- Water Line

Oil Line

---:Burm

■ Water Tank Valve Open not Sealed

▶ Open/Closed

Sealed Closed or open for circulating
Sealed Closed

Openiduring sale of disposition

N Sealed Closed

Other than for water drain Load-Line Valve

Sealed and or locked

Out of Service

1-Fiberglass Gun Barrel 800 BBL 2-Welded Steel Tank 500 BBL # OT3 3-Welded Steel Tank 500 BBL # OT2 5-Welded Steel Tank 500 BBL # OT1 6-Fiberglass Water Tank 500 BBL 8-6 Ft X 15 Ft Free Water Knock Out 9-10 Ft X 30 Inch Separator 10-6 Ft X 20 Ft Heater Treater Production 11-4 Ft X 20 Ft Heater Treater Test 12-Plains Pipeline Lact Booster Pump 13-Lact Pump SN-5833185 14-Water Transfer Pump 15-Circulating Pump 16-Header 1 17-Header 2 18-Welded Steel Water Tank 500 881 19-GSM Frontier Meter ID 061-65-420 -20- Flare GSM ~ 21-Flare