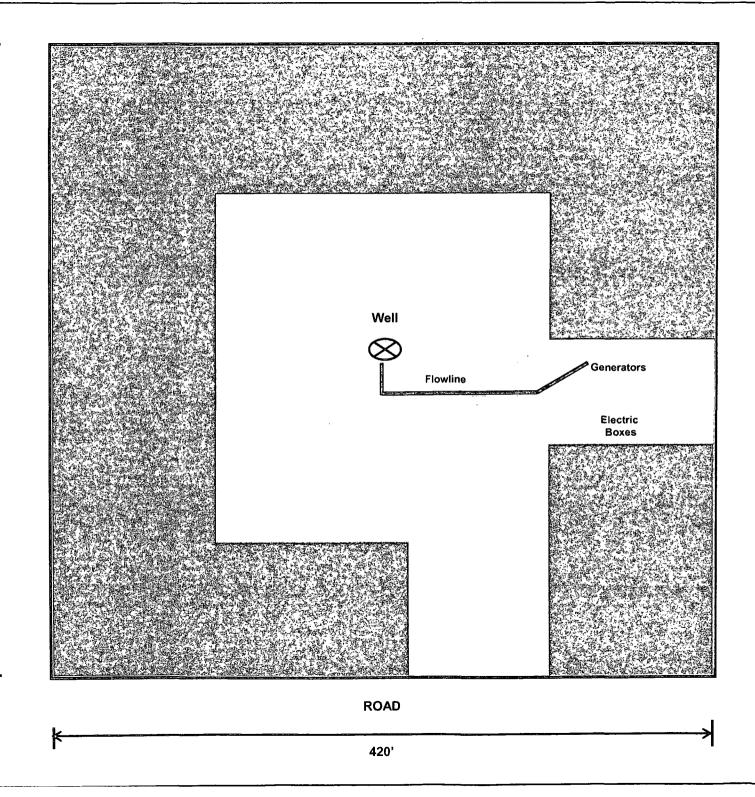

## Interim Site Reclamation

Devon Energy Production Co.

Caprella 14 Fed Com 3H API #30-15-39417 Sec. 14-T19S-R31E Eddy County, NM

350'

Reclamation
Area =
2.0433 Acres