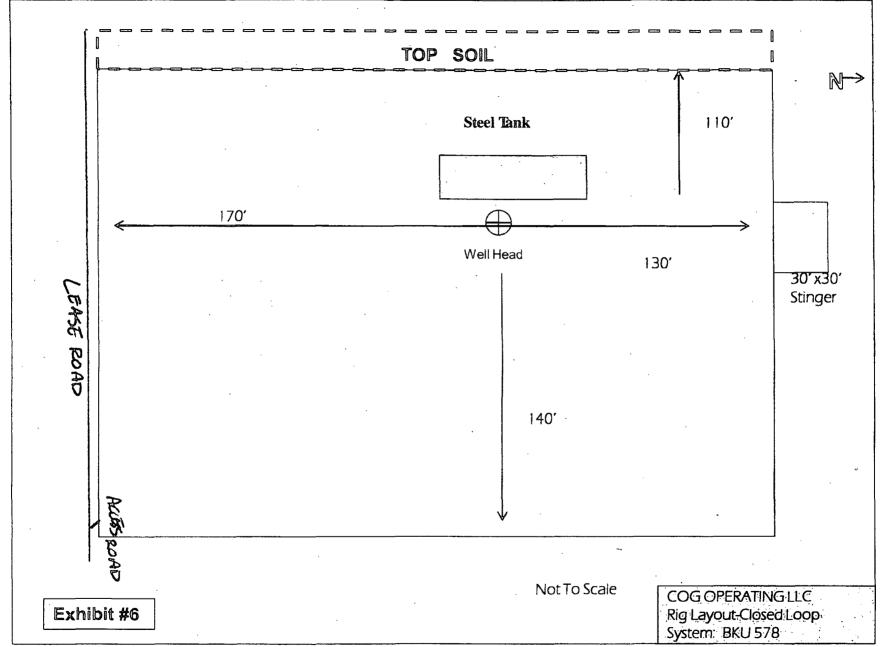

|                                                                                                                                                                                                                        |
|                           |                                       | Certification Manager Handes, Edson 12641                                                                                                                                                                              |
| 37.43 AC.                 |                                       | DSS JWSC W.O.: 11.11.1148                                                                                                                                                                                              |



\_\_\_\_\_

·



్స