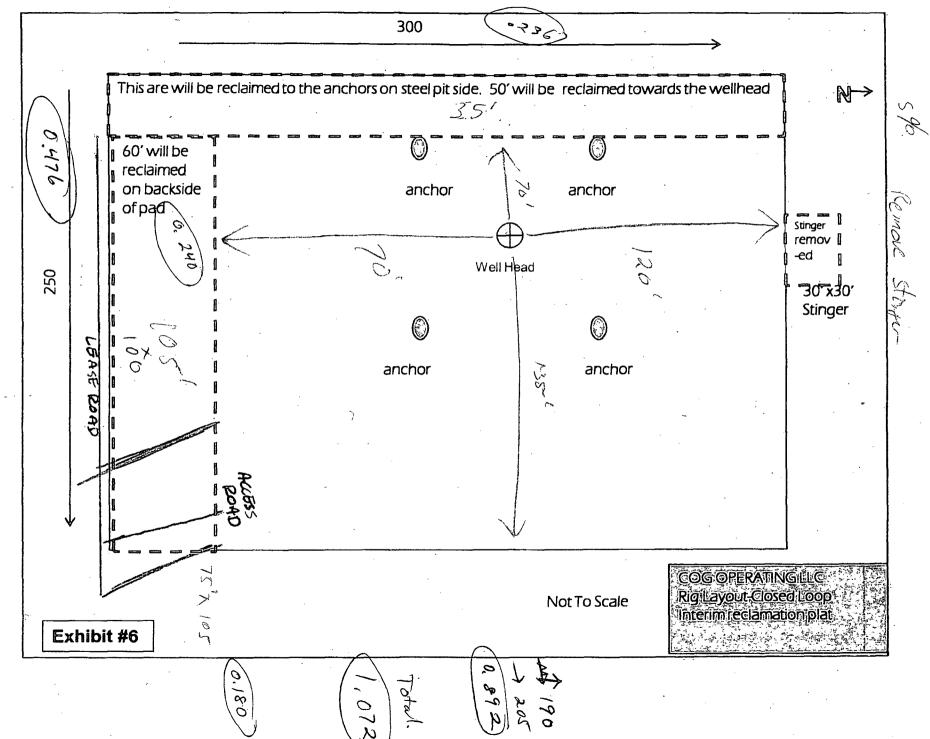

|
|                           |                                       | Certification Manager Handes, Edson 12641                                                                                                                                                                              |
| 37.43 AC.                 |                                       | DSS JWSC W.O.: 11.11.1148                                                                                                                                                                                              |



\_\_\_\_\_

·



్స