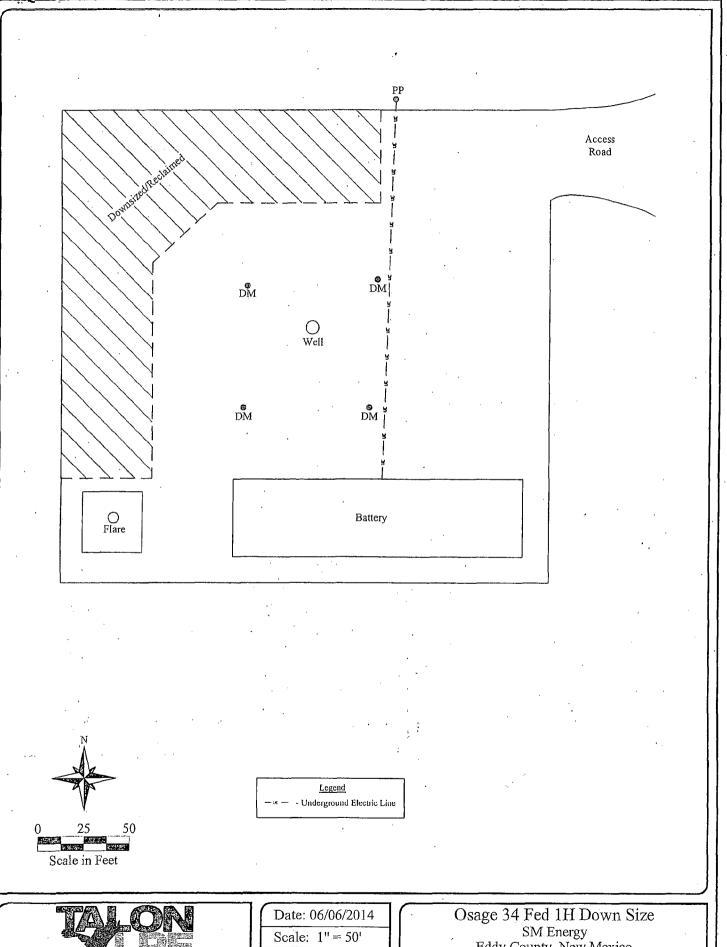

Drawn By: TJS

Osage 34 Fed 1H Down Size SM Energy Eddy County, New Mexico Figure 1 - Site Plan

Curtis & Curtis, Inc 4500 North Prince Clavis, NM 88130 Phone: (575), 762-4759

6/12/14

Talon/LPE, LTD
1.5 Acre BLM #1, Broadcast Rate
1 - 1 Acre Beg @ 2207 Bulk Pounds
1 - 1/2 Acre Beg @ 1104 Bulk Pounds
dob: SM Energy - Osage 34 Fed #1
30-015-41508
701453033,01