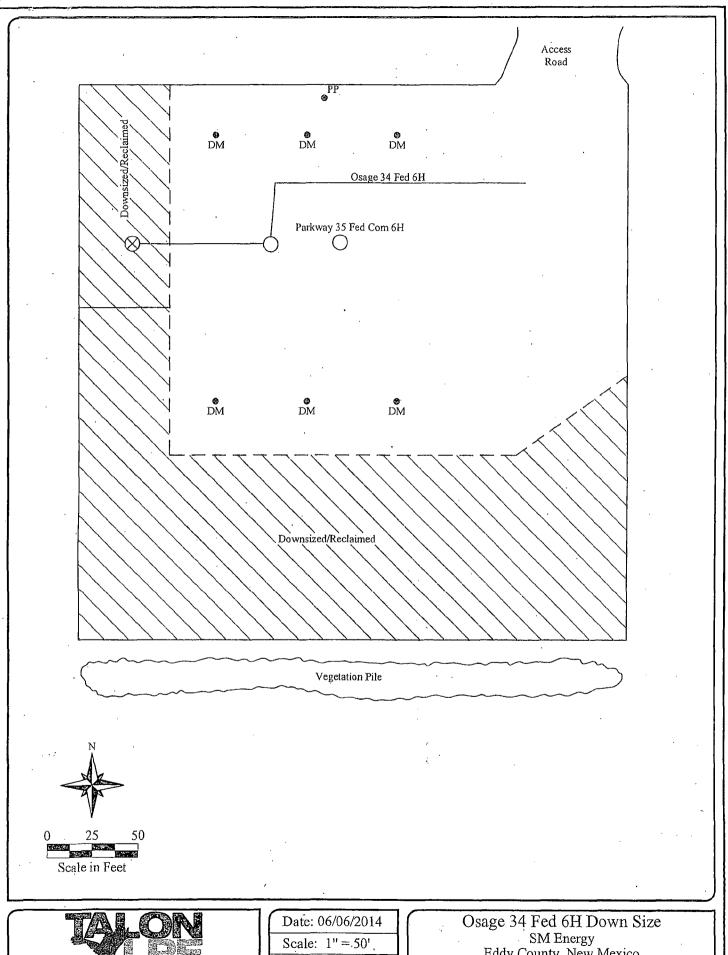

Office

Drawn By: TJS

Osage 34 Fed 6H Down Size SM Energy Eddy County, New Mexico Figure 1 - Site Plan

Curtis & Curtis, Inc 4500 North Prince Clovis, NM 88130 Phone: (575) 762-4759

Talun/LEE,LTD

Talon/LEE, LTD