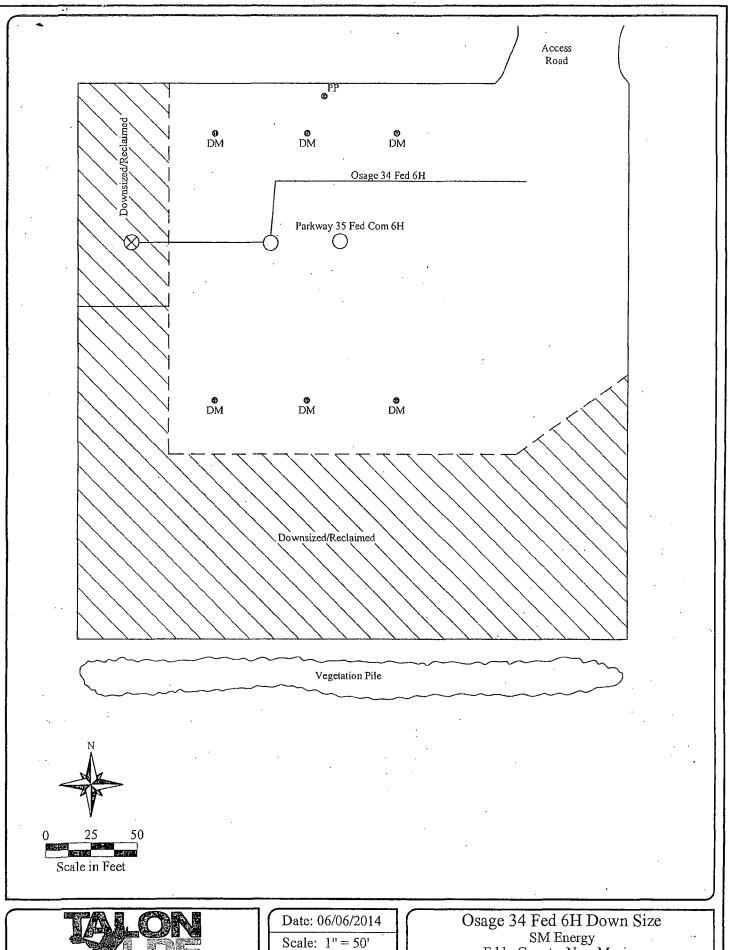

SM ENERGY CONTRACTED TALON/LPE TO DO RECLAMATION SERVICES ON THIS WELL. THE LOCATION WAS DOWNSIZED AND CALICHE WAS REMOVED.

THE CALICHE WAS USED TO REPAIR LEASE ROADS IN THE AREA

THE RECLAIMED PORTION OF THE WELL LOCATION WAS CONTOURED TO MATCH THE SURROUNDING TERRAIN AND

Drawn By: TJS

SM Energy Eddy County, New Mexico Figure 1 - Site Plan

Curtis & Curtis, Inc 4500 North Prince Clovis, NM 88130 Phone: (575) 762-4759

Telon/LPE,LTD

Telon/LPE, LTD
2 for BLM #! Broadqust Rate
2 - 1 Acre Bag @ 2021 Bulk Pounds Each
Job: SM Energy - Osage 34 Federal #6H
30-015-41.597
701453.031.01