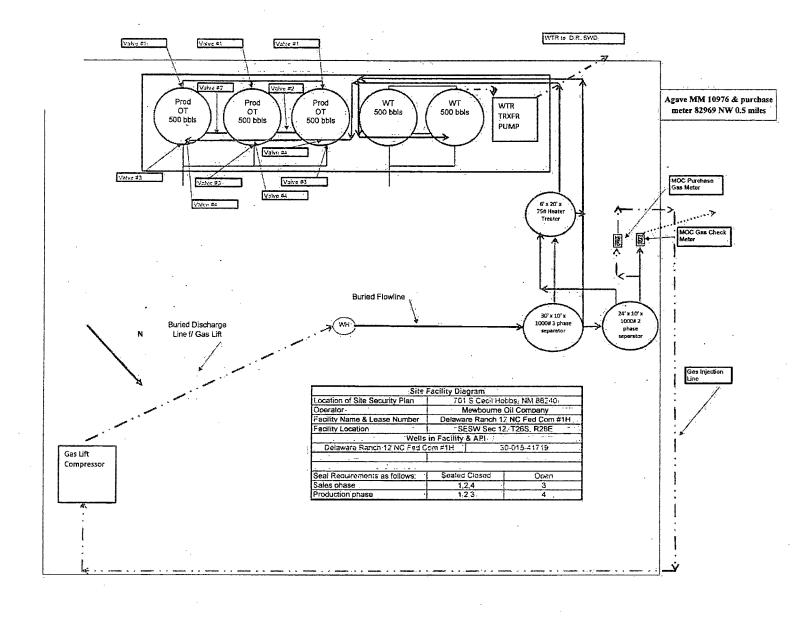

## Delaware Ranch 12 NC Fed Com #1H

| Operation:            | Date completed: | Date submitted: |  |  |
|-----------------------|-----------------|-----------------|--|--|
| VOC Calculation       | 1/23/2014       | 3/31/2014       |  |  |
| SPCC Plan             | 1/21/2014       | 3/31/2014       |  |  |
| Site Facility Diagram | 1/21/2014       | 3/31/2014       |  |  |
| SWD Plan              | 3/31/2014       | 3/31/2014       |  |  |
| Reclamation           | 3/31/2014       | 3/31/2014       |  |  |