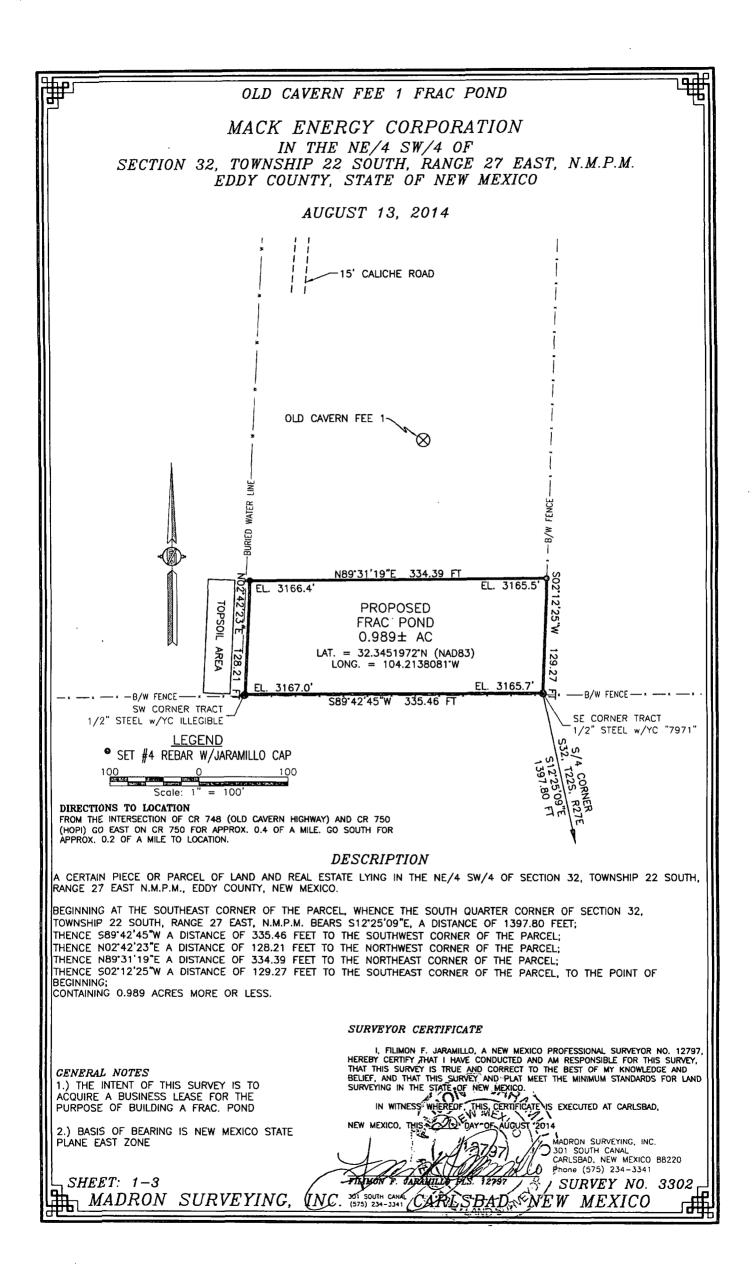

| ٩                                                                                                                                                      |                                                                                                                       |                                                                                   |                                                               |                                                  |                                               |
|--------------------------------------------------------------------------------------------------------------------------------------------------------|-----------------------------------------------------------------------------------------------------------------------|-----------------------------------------------------------------------------------|---------------------------------------------------------------|--------------------------------------------------|-----------------------------------------------|
| Submit I Copy To Appropriate Dist                                                                                                                      | rict S                                                                                                                | tate of New Me                                                                    | exico                                                         |                                                  | Form C-10                                     |
| Office<br>District L (575) 303 6161                                                                                                                    | Office<br>District 1- (575) 393-6161<br>1625 N. French Dr., Hobbs, NM 88240<br>Energy, Minerals and Natural Resources |                                                                                   |                                                               |                                                  | Revised July 18, 1                            |
| 1625 N. French Dr., Hobbs, NM 8824                                                                                                                     |                                                                                                                       |                                                                                   |                                                               | WELL API NO.                                     |                                               |
| <u>District II</u> - (575) 748-1283<br>1301 W. Grand Ave., Artesia, NM 882                                                                             | OIL CO                                                                                                                | NSERVATION                                                                        | I DIVISION                                                    | 30-015-42355<br>5. Indicate Type                 | 61                                            |
| District III- (505) 334-6178                                                                                                                           | 1220                                                                                                                  | 1220 South St. Francis Dr.                                                        |                                                               |                                                  | FEE X                                         |
| District IV- (505) 476-3460                                                                                                                            | io Brazos Rd., Aztec, NM 8741 0<br><u>IV- (505)</u> 476-3460 Santa Fe, NM 87505                                       |                                                                                   |                                                               | STATE<br>6. State Oil & Ga                       |                                               |
| 1220 S. St. Francis Dr., Santa Fe, NM<br>87505                                                                                                         |                                                                                                                       |                                                                                   | Fee                                                           |                                                  |                                               |
| SUNDRY N                                                                                                                                               | NOTICES AND REPC                                                                                                      | ORTS ON WELLS                                                                     |                                                               | 7. Lease Name of                                 | · Unit Agreement Nam                          |
| (DO NOT USE THIS FORM FOR PI<br>DIFFERENT RESERVOIR, USE "A                                                                                            |                                                                                                                       |                                                                                   |                                                               | Old Cavern Fee                                   |                                               |
| PROPOSALS.)                                                                                                                                            |                                                                                                                       |                                                                                   |                                                               | 8. Well Number                                   | <del>.</del>                                  |
| 1. Type of Well: Oil Well Gas Well Other   2. Name of Operator                                                                                         |                                                                                                                       |                                                                                   |                                                               | 9. OGRID Numb                                    | er                                            |
| M                                                                                                                                                      | lack Energy Corporat                                                                                                  | tion                                                                              |                                                               |                                                  | 013837                                        |
| 3. Address of Operator                                                                                                                                 |                                                                                                                       |                                                                                   |                                                               | 10. Pool Name of                                 |                                               |
| P.O. Bo<br>4. Well Location                                                                                                                            | ox 960 Artesia, NM                                                                                                    | 88210                                                                             |                                                               | Cass Draw; Bone                                  | Spring                                        |
| Unit Letter K                                                                                                                                          | 1650 feet fi                                                                                                          | rom the Sout                                                                      | h line and                                                    | 2160 feet fro                                    | m the West lir                                |
| Section 32                                                                                                                                             | Town                                                                                                                  |                                                                                   | ange 27E                                                      | NMPM                                             | County Eddy                                   |
|                                                                                                                                                        |                                                                                                                       |                                                                                   | R, RKB, RT, GR etc                                            |                                                  | County                                        |
|                                                                                                                                                        |                                                                                                                       | 3165                                                                              | 'GR                                                           |                                                  |                                               |
| OTHER:<br>13. Describe proposed or c<br>of starting any proposed<br>or-recompletion.<br>Mack Energy Corporation pro<br>liner. Fresh water pit used for | work). SEE RULE 19.15<br>oposes to Build and N<br>completion of Old C                                                 | (Clearly state all )<br>5.7.14 NMAC. For<br>Maintain a Fresh<br>Cavern Fee #1. So | Multiple Completio<br>Water Frac Pit at<br>the attached Plat. | ns: Attach wellbore dia<br>this location. Pit wi | igram of proposed comple                      |
| Approved Fo                                                                                                                                            | 2 FRESH                                                                                                               | WATER                                                                             | e use                                                         | ARTESIA                                          | DISTRICT                                      |
|                                                                                                                                                        | ONLY                                                                                                                  |                                                                                   |                                                               | AUG 2                                            | 2 5 2014                                      |
|                                                                                                                                                        |                                                                                                                       |                                                                                   |                                                               | REC                                              | EIVED                                         |
|                                                                                                                                                        |                                                                                                                       |                                                                                   |                                                               |                                                  | · '                                           |
| Spud Date:                                                                                                                                             |                                                                                                                       | Rig Release D                                                                     | ate:                                                          |                                                  |                                               |
| <u> </u>                                                                                                                                               |                                                                                                                       |                                                                                   |                                                               | · · · · · · · · · · · · · · · · · · ·            |                                               |
| I hereby certify that the informa                                                                                                                      | tion above is true slid                                                                                               | complete to the b                                                                 | est of my knowled                                             | ge and belief.                                   |                                               |
|                                                                                                                                                        |                                                                                                                       |                                                                                   |                                                               | 5                                                |                                               |
|                                                                                                                                                        |                                                                                                                       | J                                                                                 |                                                               |                                                  |                                               |
| SIGNATURE Comple                                                                                                                                       | J. Shenell                                                                                                            |                                                                                   |                                                               | DA                                               | TE <u>8/25/14</u>                             |
| SIGNATURE Jeny h                                                                                                                                       | ). Shenell                                                                                                            | TITLEProduc                                                                       | tion Clerk                                                    |                                                  | · · · · · · · · · · · · · · · · · · ·         |
| $\mathcal{O}$ .                                                                                                                                        | ). Shenell                                                                                                            | TITLEProduc                                                                       |                                                               |                                                  | TE <u>8/25/14</u><br>ONE: <u>575-748-1288</u> |