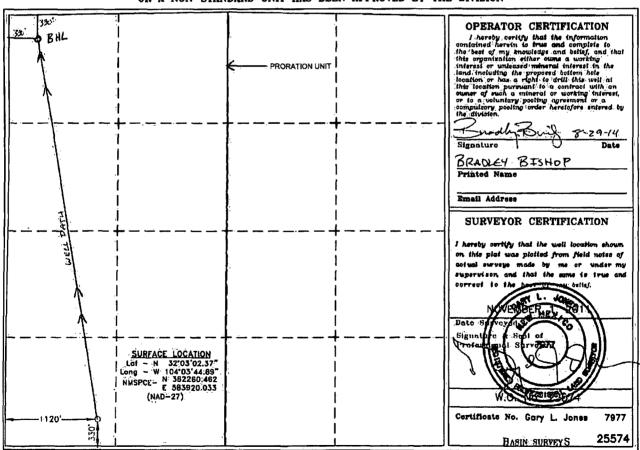

## State of New Mexico Energy, Minerals and Natural Resources Department

Form C-102 Revised July 16, 2010

Submit one copy to appropriate District Office

DISTRICT III 1000 Rio Brazoe Rd., Asteo, NM 67410 OIL CONSERVATION DIVISION
1220 South St. Francis Dr.
Santa Fe, New Mexico 87505

DISTRICT IV

Santa Po, New Mexico Cross

WELL LOCATION AND ACREAGE DEDICATION PLAT

☐ AMENDED REPORT

| 30-015-3      | 9555 97954 WC-015 52628 MAGNET |             |
|---------------|--------------------------------|-------------|
| Property Code | Property Name                  | Well Number |
| 313640        | DELAWARE RANCH 11 W2MD FEE     | 1H          |
| OGRID No.     | Operator Name                  | Blevation   |
| 1,4744        | MEWBOURNE OIL COMPANY          | 2976'       |

## Surface Location

| UL or lot No.                                  | Seotion<br>11 | Township<br>26 S | Range<br>28 E | Lot idn | Feet from the 330 | North/South line SOUTH | Feet from the<br>1120 | East/West line<br>WEST | County<br>EDDY |  |
|------------------------------------------------|---------------|------------------|---------------|---------|-------------------|------------------------|-----------------------|------------------------|----------------|--|
| Bottom Hole Location If Different From Surface |               |                  |               |         |                   |                        |                       |                        |                |  |
| UL or lot No.                                  | Section       | Township         | Range         | Lot ldn | Peet from the     | North/South line       | Feet from the         | East/West line         | County         |  |

| UL or lot No.                                          | Section | Township | Range | Löt lån | Feet from the | North/South line | Feet from the | East/West line                        | County |
|--------------------------------------------------------|---------|----------|-------|---------|---------------|------------------|---------------|---------------------------------------|--------|
| D                                                      | 11      | 268      | 28E   |         | 330           | NORTH            | 330           | WEST                                  | EDDY   |
| Dedicated Acres   Joint or Infill   Consolidation Code |         |          |       | Code Or | der No.       |                  |               | · · · · · · · · · · · · · · · · · · · | ,      |
| 320                                                    |         |          |       |         |               |                  |               |                                       |        |