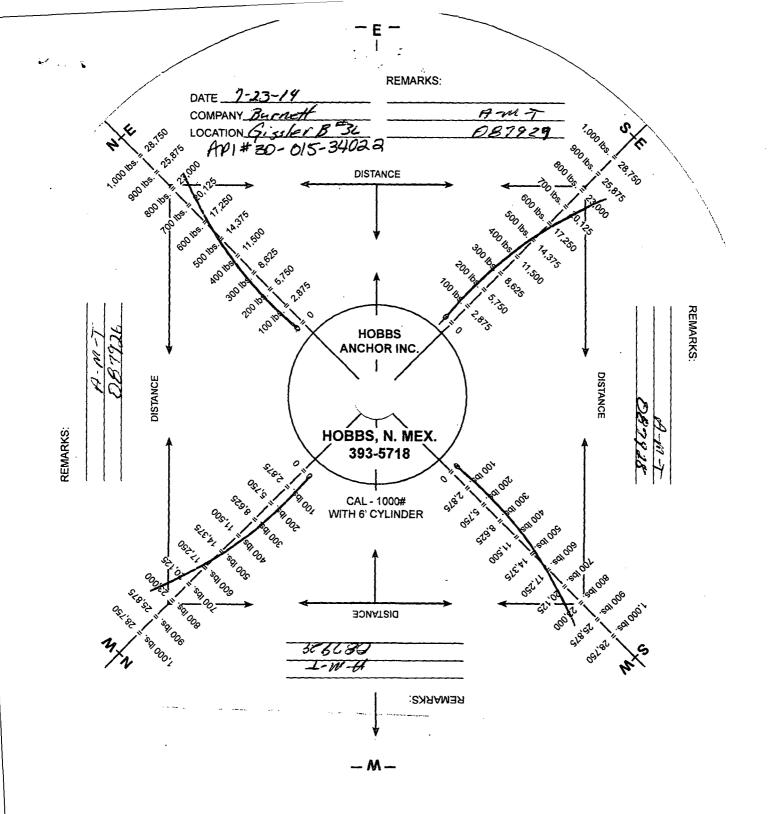

NM OIL CONSERVATION ARTESIA DISTRICT AUG 2 9 2014

RECEIVED

| and the second se |                        |                        |                        |              |              |                           |                          |            |                       |
|-----------------------------------------------------------------------------------------------------------------------------------------------------------------------------------------------------------------------------------------------------------------------------------------------------------------------------------------------------------------------------------------------------------------------------------------------------------------------------------------------------------------------------------------------------------------------------------------------------------------------------------------------------------------------------------------------------|------------------------|------------------------|------------------------|--------------|--------------|---------------------------|--------------------------|------------|-----------------------|
| ANCHOR<br>LOC.                                                                                                                                                                                                                                                                                                                                                                                                                                                                                                                                                                                                                                                                                      | Markers<br>X<br>Yes No | Unable<br>To<br>Locate | Pulled<br>Up<br>Inches | Rod<br>Broke | Éye<br>Broke | Too<br>High<br>To<br>Test | Press.<br>Lbs.<br>Pulled | Test<br>OK | Old Anchor<br>Removed |
| SE                                                                                                                                                                                                                                                                                                                                                                                                                                                                                                                                                                                                                                                                                                  | 1                      |                        |                        |              |              |                           | 225000                   | ~          |                       |
| SW                                                                                                                                                                                                                                                                                                                                                                                                                                                                                                                                                                                                                                                                                                  | ~                      |                        |                        |              |              |                           |                          | Ļ          |                       |
| NW                                                                                                                                                                                                                                                                                                                                                                                                                                                                                                                                                                                                                                                                                                  | ~                      |                        |                        |              |              |                           |                          | ~          |                       |
| NE                                                                                                                                                                                                                                                                                                                                                                                                                                                                                                                                                                                                                                                                                                  | 1                      |                        |                        |              |              |                           | 1                        | ~          |                       |