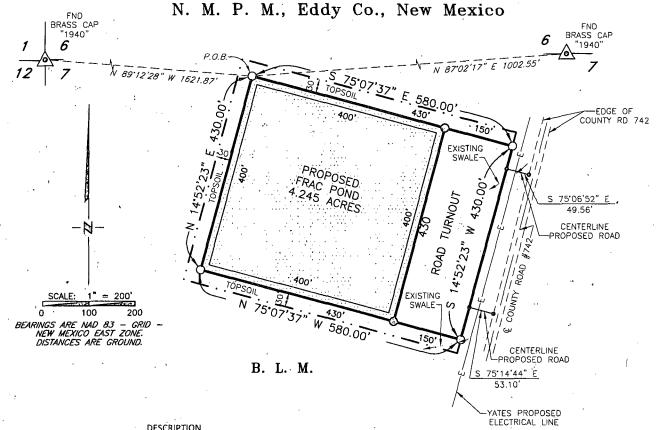

# CIMAREX ENERGY COMPANY DA VINCI 7 FEDERAL COM FRAC POND & ROAD TURNOUT Section 7, T-25-S, R-27-E,

N. M. P. M., Eddy Co., New Mexico FND BRASS CAP FND BRASS CAP 6 ʻ1940ʻ N 87'02'17" E 1002.55 89'12'28" W 1621.87 '37." F. 580.00' EDGE OF COUNTY RD 742 EXISTING PROPOSED FRAC POND ROAD TURNOUT 75'06'52" 49.56 CENTERLINE ROPOSED ROAD EXISTING SWALE-7 200 100 BEARINGS ARE NAD 83 - GRID -NEW MEXICO EAST ZONE. DISTANCES ARE GROUND. 580.00 150 CENTERLINE PROPOSED ROAD B. L. M. 53.10 YATES PROPOSED ELECTRICAL LINE

#### DESCRIPTION

A TRACT OF LAND SITUATED WITHIN SECTION 7, TOWNSHIP 25 SOUTH, RANGE 27 EAST, N. M. P. M., EDDY COUNTY, NEW MEXICO, ON B. L. M. LAND AND BEING MORE PARTICULARLY DESCRIBED BY METES AND BOUNDS AS FOLLOWS:

BEGINNING AT A 5/8" REBAR WITH A CAP MARKED "HOWETT 19680" SET FOR A CORNER FROM WHICH A BRASS CAP, STAMPED "1940", FOUND FOR THE NORTHWEST CORNER OF THE AFOREMENTIONED SECTION 7 BEARS N 89°12'28" W, 1,621.87 FEET AND A BRASS CAP, STAMPED "1940", FOUND FOR THE NORTH QUARTER CORNER OF SAID SECTION 7 BEARS N 87°02'17" E, 1002.55 FEET;

THENCE S 75"07'37" E, 580.00 FEET TO A 5/8" REBAR WITH A CAP MARKED "HOWETT 19680" SET FOR A CORNER;

THENCE S 14°52'23" W, 430.00 FEET TO A 5/8" REBAR WITH A CAP MARKED "HOWETT 19680" SET FOR A CORNER;

THENCE N 75°07'37" W, 580.00 FEET TO A 5/8" REBAR WITH A CAP MARKED "HOWETT 19680" SET FOR A CORNER;

THENCE N 14"42'23" W, 430.00 FEET TO THE POINT OF BEGINNING.

SAID TRACT OF LAND CONTAINING 249,400 SQUARE FEET OR 5.725 ACRES, MORE OR LESS.