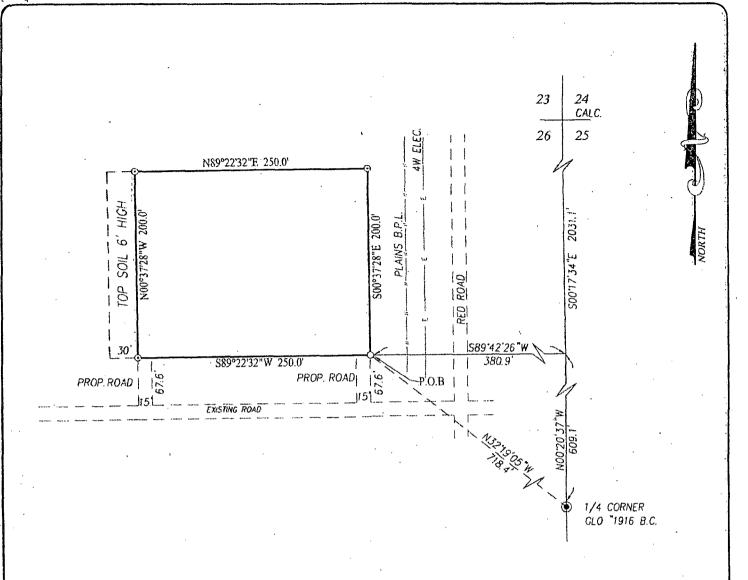

#### DESCRIPTION:

A OF TRACT LAND IN THE NORTHEAST QUARTER
OF SECTION 26, TOWNSHIP 22 SOUTH, RANGE 31 EAST, N.M.P.M.,
EDDY COUNTY, NEW MEXICO AND BEING MORE PARTICULARLY
DESCRIBED AS FOLLOWS:

BEGINNING AT THE SOUTHEAST CORNER, WHICH LIES NOO'20'37"W 609.1 FEET AND S89'42'26"W 380.9 FEET FROM THE EAST 1/4 CORNER; THEN S89'22'32"W 250.0 FEET; THEN NOO'37'28"W 200.0 FEET; THEN N89'22'32"E 250.0 FEET; THEN S00'37'28"E 200.0 FEET TO THE POINT OF BEGINNING AND CONTAINING 1.14B ACRES MORE OR LESS.