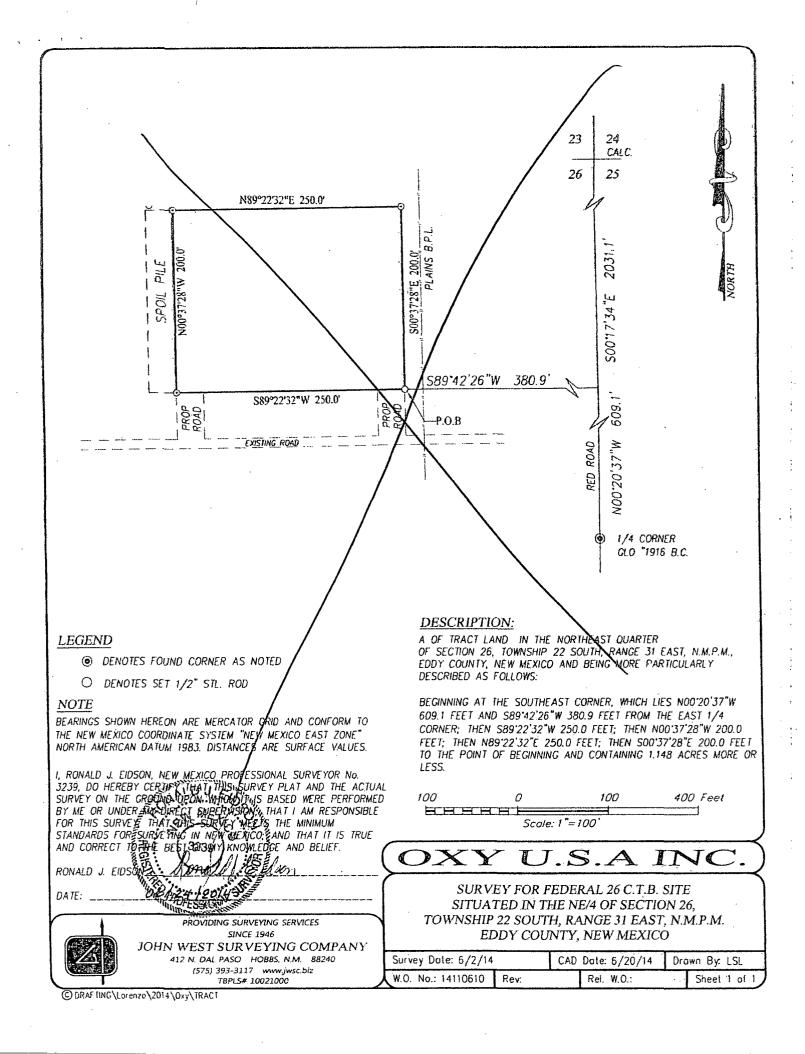

#### **LEGEND**

- DENOTES FOUND CORNER AS NOTED
- O DENOTES SET 1/2" STL. ROD

#### NOTE

BEARINGS SHOWN HEREON ARE MERCATOR GRID AND CONFORM TO THE NEW MEXICO COORDINATE SYSTEM "NEW MEXICO EAST ZONE" NORTH AMERICAN DATUM 1983. DISTANCES ARE SURFACE VALUES.

I, RONALD J. EIDSON, NEW MEXICO PROFESSIONAL SURVEYOR NO. 3239, DO HEREBY CERTIFY THAT IT IT SURVEY PLAT AND THE ACTUAL SURVEY ON THE GROUND WERE NEED WERE PERFORMED BY ME OR UNDERSON THE SURVEY THAT I AM RESPONSIBLE FOR THIS SURVEY; THAT THE SURVEY THE SURVEY THE MINIMUM STANDARDS FOR SURVEYING IN NEW MEXICO; AND THAT IT IS TRUE AND CORRECT TOTTHE BEST OF MAY KNOWLEDGE AND BELIEF.

RONALD J. EIDSÖN KIMALL FALOR

PROVIDING SURVEYING SERVICES
SINCE 1946

JOHN WEST SURVEYING COMPANY

412 N. DAL PASO HOBBS, N.M. 88240 (575) 393-3117 www.jwsc.biz TBPLS# 10021000

#### DESCRIPTION:

A OF TRACT LAND IN THE NORTHEAST QUARTER
OF SECTION 26, TOWNSHIP 22 SOUTH, RANGE 31 EAST, N.M.P.M.,
EDDY COUNTY, NEW MEXICO AND BEING MORE PARTICULARLY
DESCRIBED AS FOLLOWS:

BEGINNING AT THE SOUTHEAST CORNER, WHICH LIES NOO'20'37"W 609.1 FEET AND S89'42'26"W 380.9 FEET FROM THE EAST 1/4 CORNER; THEN S89'22'32"W 250.0 FEET; THEN NOO'37'28"W 200.0 FEET; THEN N89'22'32"E 250.0 FEET; THEN S00'37'28"E 200.0 FEET TO THE POINT OF BEGINNING AND CONTAINING 1.14B ACRES MORE OR LESS.

| 100 | 0               | 100     | 400 Fee |
|-----|-----------------|---------|---------|
| HHH | HH <del>L</del> |         |         |
|     | Scale:          | 1"=100' |         |

## OXY U.S.A INC

SURVEY FOR FEDERAL 26 C.T.B. SITE SITUATED IN THE NE/4 OF SECTION 26, TOWNSHIP 22 SOUTH, RANGE 31 EAST, N.M.P.M. EDDY COUNTY, NEW MEXICO

| 0 0 0 0 0           |      |     | Т.            |     |              |
|---------------------|------|-----|---------------|-----|--------------|
| Survey Date: 6/2/14 |      | CAD | Date: 6/20/14 | Dro | awn By: LSL  |
| W.O. No.: 14110610  | Rev: |     | Rel. W:O.:    |     | Sheet 1 of 1 |