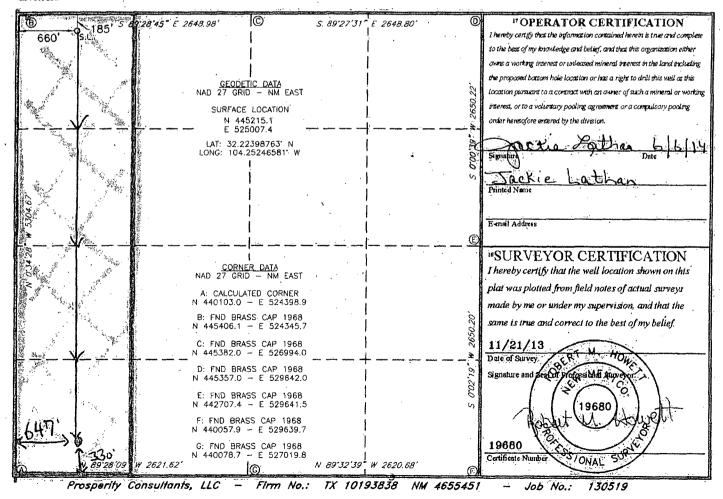

AMENDED REPORT

| van .                                  |               | V                                    | VELL LO          | CATION                 | I AND ACR               | EAGE DEDICA                  | ATION PLA     | T              |                                 |  |
|----------------------------------------|---------------|--------------------------------------|------------------|------------------------|-------------------------|------------------------------|---------------|----------------|---------------------------------|--|
| 1                                      | API Numbe     |                                      | A                | <sup>2</sup> Pool Code |                         | Pool Name                    |               |                |                                 |  |
| 30-01                                  | 5- 42         | 089                                  | 96415            |                        |                         | Willow Lake Bone Spring West |               |                |                                 |  |
| Property                               |               | <sup>5</sup> Property Name           |                  |                        |                         |                              |               |                | Well Number                     |  |
| 4041                                   | 0             | MAVERICK 13 DM FED COM               |                  |                        |                         |                              |               | . Name and     | 1 <u>H</u>                      |  |
| <sup>7</sup> 0GRID №<br>\니 <b>┐</b> 닉닉 |               | "Operator Name MEWBOURNE OIL COMPANY |                  |                        |                         |                              |               |                | <sup>°</sup> Elevation<br>3253' |  |
|                                        |               |                                      |                  |                        | <sup>10</sup> Surface l | Location                     |               |                |                                 |  |
| UL or lot no.                          | Section       | Township                             | Range            | Lot Idn                | Feet from the           | North/South line             | Feet from the | Egst/West line | County                          |  |
| D                                      | 13            | 24-S                                 | 26-E             |                        | 185                     | NORTH                        | 660           | WEST           | EDDY                            |  |
|                                        | . ,           | · .                                  | ¤ Bott           | om Hole                | e Location If           | Different From               | Surface       |                |                                 |  |
| UL or lot no.                          | Section       | Township                             | Range            | Lot idn                | Feet from the           | * * 100 NOW CONTRACTOR       | Feet from the | East/West line | County                          |  |
| M                                      | 13            | 245                                  | SPE              |                        | 330                     | South                        | 647           | West           | Eddy                            |  |
| 12 Dedicated Acre                      | s 13 Joint of | InfW 14                              | Consolidation Co | ode 18 Ord             | ler No.                 |                              |               |                | <b>7</b> s                      |  |
| 160                                    | 1.            | 1                                    |                  | 1                      |                         |                              |               |                |                                 |  |