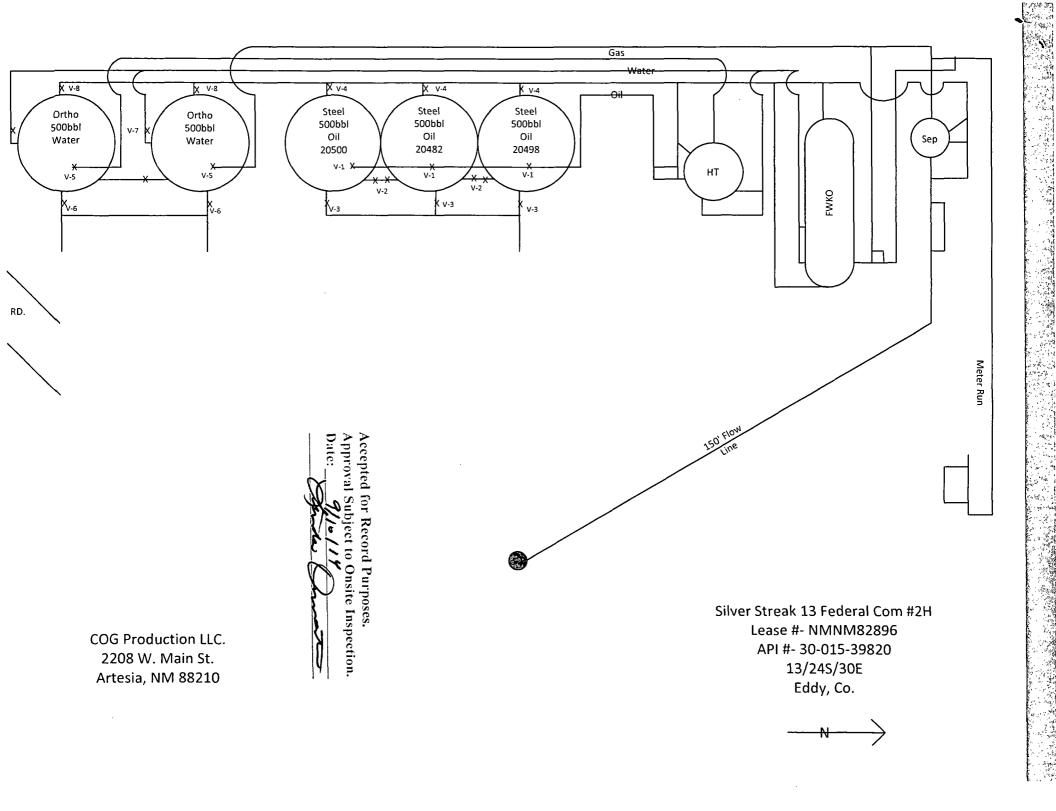

# COG Production LLC Silver Streak 13 Federal Com #2H NMNM82896 30-015-39820 Sec 13-T24S-R30E Eddy County, NM

## 1. Production Phase (OT#1)

- A. Valves #1,#2,#4,#5,#7 Open
- B. Valve #3 Closed and Sealed
- C. Valve #6 Closed
- D. Valves on OT #2 Positioned:
  - 1. Valves #1,#3 &#4 Closed and sealed

# Production Phase (OT #2)

- A. Valves #1,#2,#4,#5,#7 Open
- B. Valve #3 Closed and Sealed
- C. Valve #6 Closed
- D. Valves on OT #1 and #3 Positioned:
  - 1. Valves #1,#3 & #4 Closed and Sealed

# II. Sales Phase (OT#1)

- A. Valves #1,#2 and #4 Closed and Sealed
- B. Valve #3 on OT #1 Open
- C. Valves on OT #2 Positioned:
- 1. Valve #1 Open
  - 2. Valve#2, #3 and #4 Closed and Sealed

## Sales Phase (OT#2)

- A. Valves #1,#2and #4 Closed and Sealed
- B. Valve #3 on OT #2 Open
- C. Valves on OT #1 Positioned:
  - 1. Valve #1 Open
  - 2. Valve #2, #3 and #4 Closed and Sealed

### **Production Phase (OT #3)**

- A. Valves #1,#2,#4,#5,#6 & #8 Open
- B. Valve #3 Closed and Sealed
- C. Valve #7 Closed
- D. Valves on OT #2 and #1 Positioned:
  - 1. Valves #1,#2, #3 & #4 Closed and Sealed

# Sales Phase (OT#3)

- A. Valves #1,#2and #4 Closed and Sealed
- B. Valve #3 on OT #3 Open
- C. Valves on OT #1 and #2 Positioned:
  - 1. Valve #1 and #2 Open
  - 2. Valve #3 and #4 Closed and Sealed