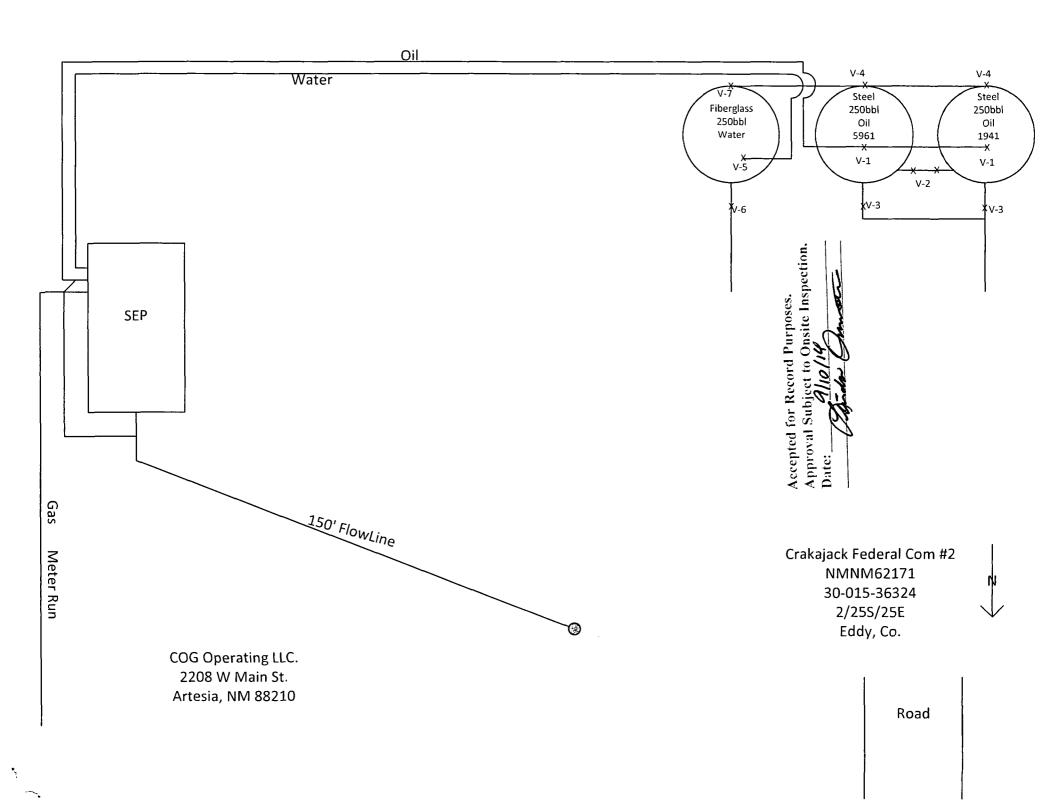

OCD Artesia

| BUREAU OF LAND MANAGEMENT  SUNDRY NOTICES AND REPORTS ON WELLS  Do not use this form for proposals to drill or to re-enter an                                                                                            |                                                                                                                                   |                                                                                                           |                                                                                      |                                                                            | 5. Lease Serial No.                                                                                      |     |                            |
|--------------------------------------------------------------------------------------------------------------------------------------------------------------------------------------------------------------------------|-----------------------------------------------------------------------------------------------------------------------------------|-----------------------------------------------------------------------------------------------------------|--------------------------------------------------------------------------------------|----------------------------------------------------------------------------|----------------------------------------------------------------------------------------------------------|-----|----------------------------|
|                                                                                                                                                                                                                          |                                                                                                                                   |                                                                                                           |                                                                                      |                                                                            |                                                                                                          |     |                            |
|                                                                                                                                                                                                                          |                                                                                                                                   |                                                                                                           |                                                                                      |                                                                            |                                                                                                          | - • | 60-3 (APD) for such propos |
| SUBMIT IN                                                                                                                                                                                                                | 7. If Unit or CA. Agreement Name and/or No.                                                                                       |                                                                                                           |                                                                                      |                                                                            |                                                                                                          |     |                            |
| . Type of Well                                                                                                                                                                                                           | Nn 121442                                                                                                                         |                                                                                                           |                                                                                      |                                                                            |                                                                                                          |     |                            |
| Oil Well X Gas Well                                                                                                                                                                                                      | Other                                                                                                                             |                                                                                                           | 8. Well Name and No.                                                                 |                                                                            |                                                                                                          |     |                            |
| Name of Operator                                                                                                                                                                                                         | Contact                                                                                                                           |                                                                                                           | Crakajack Federal Com #2                                                             |                                                                            |                                                                                                          |     |                            |
| COG Operating, LLC                                                                                                                                                                                                       | Email: n                                                                                                                          | nparker@concho.com                                                                                        |                                                                                      | 9. API Well No.                                                            |                                                                                                          |     |                            |
| 3a. Address                                                                                                                                                                                                              | 3b. Phone No. (include                                                                                                            | area code)                                                                                                |                                                                                      | 30-15-36324                                                                |                                                                                                          |     |                            |
| 2208 W. Main Street<br>Artesia, NM 88210                                                                                                                                                                                 |                                                                                                                                   | 575-748-6940                                                                                              |                                                                                      | 10. Field and Pool,                                                        | or Exploratory Area                                                                                      |     |                            |
| Location of Well (Footage, Sec., T., R.,                                                                                                                                                                                 | M., or Survey Description)                                                                                                        | Lat.                                                                                                      | Lat.                                                                                 |                                                                            | Chasa Draw; Morrow (Gas)                                                                                 |     |                            |
| Sec 2 T25S R25E 198                                                                                                                                                                                                      | 0.50.50.50                                                                                                                        | 7                                                                                                         |                                                                                      | 11. County or Parisl                                                       |                                                                                                          |     |                            |
| Sec 2 1258 R25E 198                                                                                                                                                                                                      | J' FNL & 660' FEL                                                                                                                 | Long.                                                                                                     |                                                                                      | Eddy                                                                       | NM                                                                                                       |     |                            |
| CHECK APPROPRIATE BOX                                                                                                                                                                                                    | ((S) TO INDICATE NAT                                                                                                              | URE OF NOTICE, REPORT                                                                                     | Γ. OR OTHER                                                                          | DATA                                                                       | <u> </u>                                                                                                 |     |                            |
| TYPE OF SUBMISSION                                                                                                                                                                                                       |                                                                                                                                   | TYP                                                                                                       |                                                                                      |                                                                            |                                                                                                          |     |                            |
|                                                                                                                                                                                                                          |                                                                                                                                   |                                                                                                           |                                                                                      |                                                                            |                                                                                                          |     |                            |
| Notice of Intent                                                                                                                                                                                                         | Acidize                                                                                                                           | Deepen                                                                                                    | Deepen Production ( Start/ Resume) Water Shut-off                                    |                                                                            |                                                                                                          |     |                            |
|                                                                                                                                                                                                                          | Altering Casing                                                                                                                   | Fracture Treat                                                                                            | Reclamation                                                                          |                                                                            | Well Integrity                                                                                           |     |                            |
| X Subsequent Report                                                                                                                                                                                                      | Casing Repair                                                                                                                     | New Construction                                                                                          | Recomplete                                                                           | 2                                                                          | X Other Site Facility                                                                                    |     |                            |
|                                                                                                                                                                                                                          | Change Plans                                                                                                                      | Plug and abandon                                                                                          | Temporarily                                                                          | Abandon                                                                    |                                                                                                          |     |                            |
| Final Abandonment Notice                                                                                                                                                                                                 | Convert to Injection                                                                                                              | Plug back                                                                                                 | Water Dispo                                                                          | sal _                                                                      |                                                                                                          |     |                            |
| 3. Describe Proposed or Completed of If the proposal is to deepen dire Attach the Bond under which the following completion of the involve testing has been completed. Final determined that the site is ready for final | ctionally or recomplete horizon<br>work will performed or provided<br>operations. If the operation<br>Abandonment Notice shall be | ntally, give subsurface locations<br>de the Bond No. on file with the<br>results in a multiple completion | and measured ar<br>ne BLM/ BIA. R<br>or recompletion                                 | nd true vertical depths<br>equired subsequent rep-<br>in a new interval, a | or pertinent markers and sands.<br>orts shall be filed within 30 days<br>Form 3160-4 shall be filed once |     |                            |
| Please see attached Site Facility diagram                                                                                                                                                                                |                                                                                                                                   |                                                                                                           |                                                                                      |                                                                            | ARTESIA DISTRICT                                                                                         |     |                            |
|                                                                                                                                                                                                                          |                                                                                                                                   |                                                                                                           |                                                                                      |                                                                            | SEP 1 8 2014                                                                                             |     |                            |
| aaı                                                                                                                                                                                                                      | 9-26-14                                                                                                                           |                                                                                                           |                                                                                      |                                                                            | RECEIVED                                                                                                 |     |                            |
| Accepted for record<br>NMOCD                                                                                                                                                                                             |                                                                                                                                   |                                                                                                           | Accepted for Record Purposes.  Approval Subject to Onsite Inspection.  Date: 9/10/14 |                                                                            |                                                                                                          |     |                            |
|                                                                                                                                                                                                                          | Martine.                                                                                                                          |                                                                                                           |                                                                                      | Synds Ometin                                                               |                                                                                                          |     |                            |
|                                                                                                                                                                                                                          |                                                                                                                                   |                                                                                                           | Date:_                                                                               | 9/10/14<br>Byrder On                                                       | water inspection.                                                                                        |     |                            |