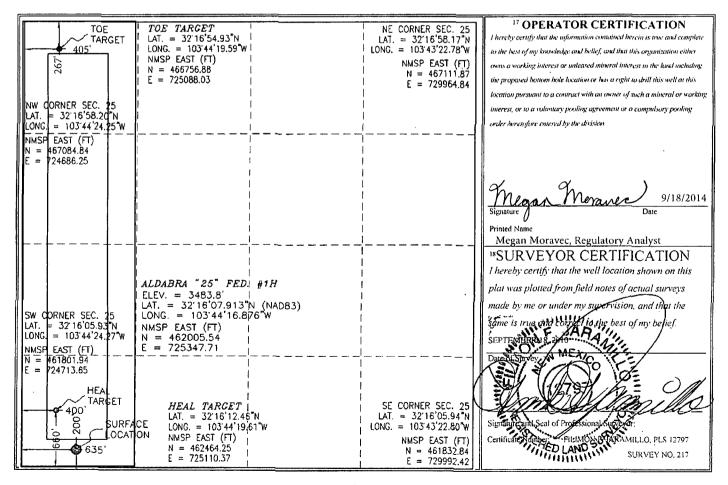

District Office

1220 South St. Francis Dr.

Santa Fe, NM 87505

☐ AMENDED REPORT

WELL LOCATION AND ACREAGE DEDICATION PLAT

| <sup>†</sup> API Number<br>30-015-38612 | <sup>2</sup> Pool Code<br>97860         | Jennings; Bone Spring         |  |  |
|-----------------------------------------|-----------------------------------------|-------------------------------|--|--|
| Property Code<br>38553                  | <sup>5</sup> Property N<br>ALDABRA "25" | "Well Number                  |  |  |
| <sup>7</sup> OGRID No.<br>6137          | 8 Operator N<br>DEVON ENERGY PRODUC     | <sup>9</sup> Elevation 3483.8 |  |  |

Surface Location

| UL or lot no.<br>M        | Section<br>25 | Township 23 S | Range<br>31 E | Lot Idn    | Feet from the 200 | North/South line SOUTH | Feet from the 635 | East/West line WEST | County<br>EDDY |
|---------------------------|---------------|---------------|---------------|------------|-------------------|------------------------|-------------------|---------------------|----------------|
|                           |               |               | п Во          | ttom Ho    | le Location I     | f Different Froi       | n Surface         |                     |                |
| UL or lot no.<br><b>D</b> | Section 25    | Township 23 S | Range<br>31E  | Let Idn    | Fect from the 267 | North/South line NORTH | Feet from the     | East/West line WEST | County<br>EDDY |
| 12 Dedicated Acres        | S 3 Joint o   | r Infill 14 C | Consolidation | Code 15 Or | der No.           |                        |                   |                     |                |

No allowable will be assigned to this completion until all interests have been consolidated or a non-standard unit has been approved by the division.

PP: 260' FSL & 420' FWL, Sec 25, T23S, R31E

Project Area: