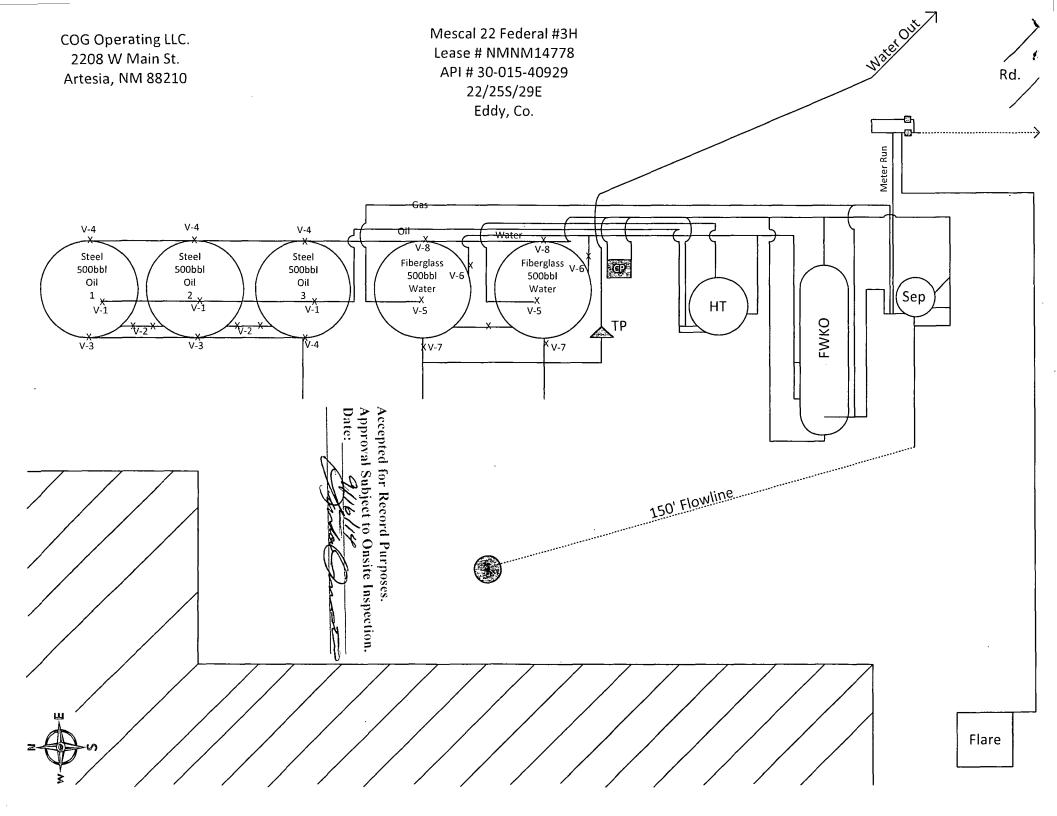

Please see attached Site Facility diagram

(RD 9-16-14 Accepted for record NMOCD

# NM OIL CONSERVATION ARTESIA DISTRICT

SEP 1 8 2014

RECEIVED

| Accepted for Record Purposes.    |        |
|----------------------------------|--------|
| Approval Subject to Onsite Inspe | ction. |
| Date: 9/18/14                    |        |
| Date                             |        |

COG Production LLC Mescal 22 Federal #3H NMNM14778 30-015-40929 Sec 22-T25S-R29E Eddy County, NM