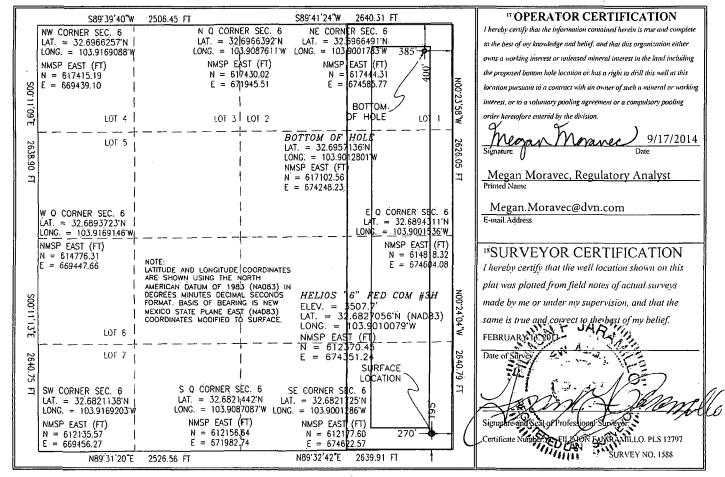

WELL LOCATION AND ACREAGE DEDICATION PLAT

| <sup>'</sup> API Number<br>30-015-41619 | <sup>2</sup> Pool Code<br>97056  |  |                                  |  |
|-----------------------------------------|----------------------------------|--|----------------------------------|--|
| <sup>4</sup> Property Code<br>· 38504   | 3 Property 5<br>HELIOS "6" F     |  | <sup>6</sup> Well Number<br>3H   |  |
| <sup>7</sup> OGRID No. 6137             | S Operator S DEVON ENERGY PRODUC |  | <sup>9</sup> Elevation<br>3507.7 |  |

<sup>10</sup> Surface Location

| UL or lot no.                                    | Section | Township. | Range | Lot.ldn | Feet from the | North/South line | Feet from the | East/West line | County |  |
|--------------------------------------------------|---------|-----------|-------|---------|---------------|------------------|---------------|----------------|--------|--|
| P                                                | 6       | 19 S      | 31 E  | ,       | 195           | SOUTH            | 270           | EAST           | EDDY   |  |
| " Bottom Hole Location If Different From Surface |         |           |       |         |               |                  |               |                |        |  |
| UL or lot no.                                    | Section | Township  | Range | Lot Idn | Feet from the | North/South line | Feet from the | East/West line | County |  |
| 1                                                | 6       | 10 \$     | 31 F  |         | 400           | NORTH            | 385           | FAST           | FDDV   |  |

| UL or lot no.                                                                   | Section | Township | Range | Lot Idn | Feet from the | North/South line | Feet from the | East/West line | County |
|---------------------------------------------------------------------------------|---------|----------|-------|---------|---------------|------------------|---------------|----------------|--------|
| 1                                                                               | 6       | 19 S     | 31 E  |         | 400           | NORTH            | 385           | EAST           | EDDY   |
| 12 Dedicated Acres 13 Joint or Infill 14 Consolidation Code 15 Order No. 159.63 |         |          |       |         |               |                  |               |                |        |
| 139.03                                                                          |         |          |       |         |               |                  |               |                |        |