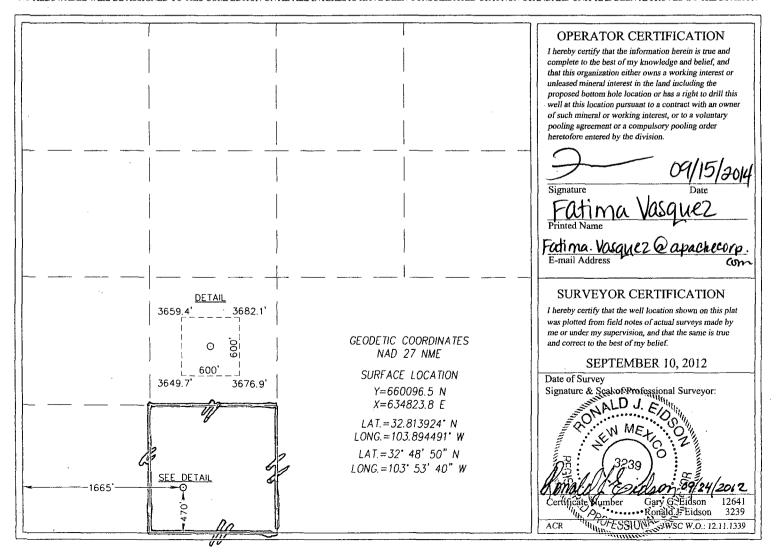

## WELL LOCATION AND ACREAGE DEDICATION PLAT

| 30-015-41843         |          |                                  | 96             | 831        | Ce                 | dar Lake           | , Gloneta     | a-Neso         |                            |  |
|----------------------|----------|----------------------------------|----------------|------------|--------------------|--------------------|---------------|----------------|----------------------------|--|
| Property Code 308720 |          | Property Name  LEE FEDERAL       |                |            |                    |                    |               |                | Well Number<br><b>O</b> 88 |  |
| 873                  | No.      | Operator Name APACHE CORPORATION |                |            |                    |                    |               |                | Elevation<br>3679'         |  |
|                      |          |                                  | ,              |            | Surface Locat      | ion                |               | _              |                            |  |
| UL or lot No.        | Section  | Township                         | Range          | Lot ldn    | Feet from the      | North/South line   | Feet from the | East/West line | County                     |  |
| N                    | 20       | 17-S                             | 31-E           |            | 470                | SOUTH              | 1665          | WEST           | EDDY                       |  |
|                      |          | ·                                | <u> </u>       | Bottom Hol | e Location If Diff | erent From Surface |               | -              |                            |  |
| UL or lot No.        | Section  | Township                         | Range          | Lot Idn    | Feet from the      | North/South line   | Feet from the | East/West line | County                     |  |
| Dedicated Acres      | Joint or | Infill C                         | onsolidation C | ode Ord    | er No.             |                    |               | 1              |                            |  |