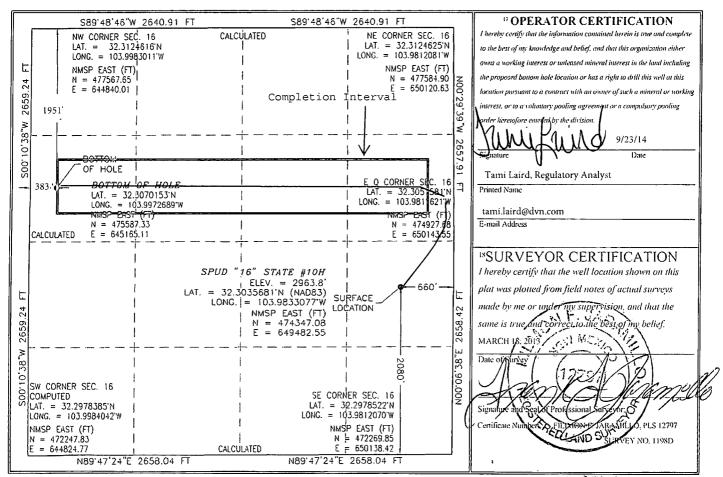

☐ AMENDED REPORT

WELL LOCATION AND ACREAGE DEDICATION PLAT

| <sup>1</sup> API Number<br>30-015-41148 | 96721 Pool Code         | 9672 Pool Code Laguna Salado; Bone Spring |        |  |
|-----------------------------------------|-------------------------|-------------------------------------------|--------|--|
| <sup>4</sup> Property Code<br>30668     | <sup>5</sup> Pı<br>SPUD | <sup>6</sup> Well Number<br>10H           |        |  |
| <sup>7</sup> OGRID No.                  | 8 O                     | <sup>9</sup> Elevation                    |        |  |
| 6137                                    | DEVON ENERGY PRO        | ODUCTION COMPANY, L.P.                    | 2963.8 |  |

<sup>10</sup> Surface Location

| UL or lot no.                                                            | Section | Township | Range | Lot Idn | Feet from the | North/South line | Feet from the | East/West line | County |  |  |
|--------------------------------------------------------------------------|---------|----------|-------|---------|---------------|------------------|---------------|----------------|--------|--|--|
| I                                                                        | 16      | 23 S     | 29 E  |         | 2080          | SOUTH            | 660           | EAST           | EDDY   |  |  |
| " Bottom Hole Location If Different From Surface                         |         |          |       |         |               |                  |               |                |        |  |  |
| UL or lot no.                                                            | Section | Township | Range | Lot Idn | Feet from the | North/South line | Feet from the | East/West line | County |  |  |
| E                                                                        | 16      | 23·S     | 29 E  |         | 1951          | NORTH            | 383           | WEST           | EDDY   |  |  |
| 12 Dedicated Acres 13 Joint or Infill 14 Consolidation Code 15 Order No. |         |          |       |         |               |                  |               |                |        |  |  |
|                                                                          |         |          |       |         |               |                  |               |                |        |  |  |