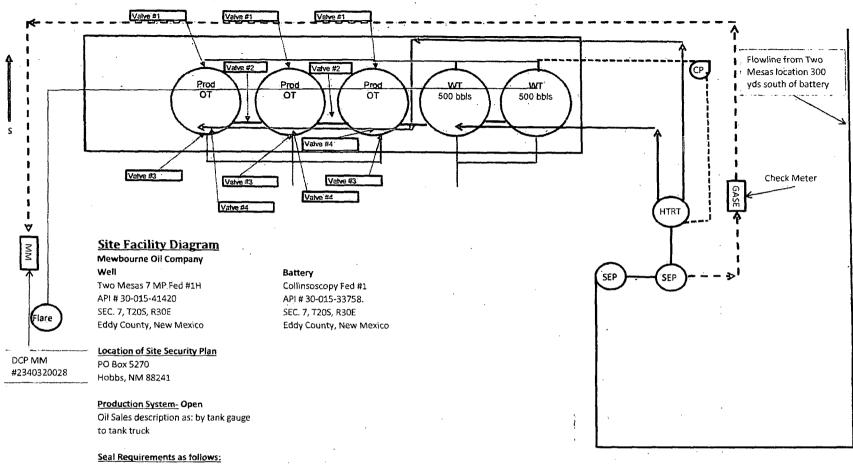

This agency reserves the right to modify or rescind approval whenever it determines continued use of the approved method may adversely affect the surface or subsurface environments.
  - 5. Any on-lease open top storage tanks shall be covered with a protective cover to prevent entry by birds and other wildlife.
  - 6. This approval should not constitute the granting of any right-of-way or construction rights not granted by the lease instrument.
  - 7. If water is transported via a pipeline that extends beyond the lease boundary, then you need to submit within 30 days an application for right-of-way approval to the Realty Section in this office if you have not already done so.
  - 8. Disposal at any other site will require prior approval.
  - 9. Subject to like approval by NMOCD.

7/10/14



Sales phase 1,2,4 3
Production phase 1,2,3 4

Accepted for Record Purposes.
Approval Subject to Onsite Inspection.
Date: 1914