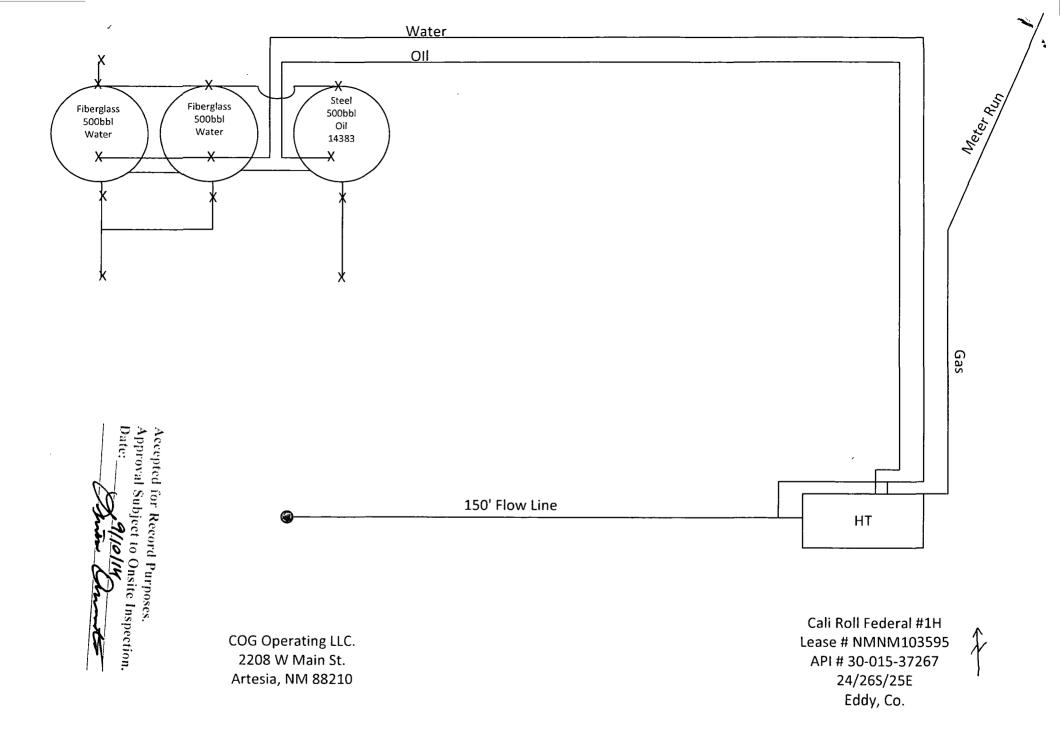

## **UNITED STATES** DEPARTMENT OF THE INTERIOR **BUREAU OF LAND MANAGEMENT**

OCD Artesia FORM APPROVED

OMB No. 1004- 0137 Expires: July 31, 2010

| SUNDRY NOTICES AND REPORTS ON WELLS  Do not use this form for proposals to drill or to re-enter an abandoned well. Use Form 3160-3 (APD) for such proposals. |                                                                |                        |                              |                 |                                      | NMNM103595  6. If Indian, Allottee, or Tribe Name                         |                                               |  |
|--------------------------------------------------------------------------------------------------------------------------------------------------------------|----------------------------------------------------------------|------------------------|------------------------------|-----------------|--------------------------------------|---------------------------------------------------------------------------|-----------------------------------------------|--|
| SUBMIT IN TRIPLICATE - Other Instructions on page 2.                                                                                                         |                                                                |                        |                              |                 |                                      | 7. If Unit or CA. Agreement Name and/or No.                               |                                               |  |
| Type of Well Oil Well X Gas Well Other                                                                                                                       |                                                                |                        |                              |                 |                                      | 8. Well Name and No.                                                      |                                               |  |
| Name of Operator Contact: Melanie Parker                                                                                                                     |                                                                |                        |                              |                 |                                      | Cali Roll Federal #1H                                                     |                                               |  |
| COG Operating, LLC Email: mparker@concho.com  3a Address 3b. Phone No. (include area code)                                                                   |                                                                |                        |                              |                 | 9. API Well No                       | 9. API Well No. 3726フ                                                     |                                               |  |
| 3a. Address<br>2208 W. Main Street                                                                                                                           |                                                                |                        | 575-748-6940                 |                 |                                      | 30-025-37230                                                              |                                               |  |
| Artesia, NM 88210 4. Location of Well (Footage, Sec., T., R., M., or Survey Description)                                                                     |                                                                |                        | Lat.                         |                 |                                      | 10. Field and Pool, or Exploratory Area WC-015 S262524J;BONE SPRING (GAS) |                                               |  |
| Sec 24 T26S R25E 1470' FSL & 1755' FEL                                                                                                                       |                                                                |                        | Long.                        |                 |                                      | 11. County or Parish, State                                               |                                               |  |
|                                                                                                                                                              |                                                                |                        |                              |                 | Edd                                  | iy                                                                        | <u>NM</u>                                     |  |
| 12. CHECK APPROPRIATE BOX                                                                                                                                    | (S) TO INDICATE NATU                                           | RE OF                  | NOTICE, REPOI                | RT, OR OTHER    | DATA                                 |                                                                           |                                               |  |
| TYPE OF SUBMISSION                                                                                                                                           | PE OF SUBMISSION TYPE OF ACTION                                |                        |                              |                 |                                      |                                                                           |                                               |  |
| Notice of Intent Acidize                                                                                                                                     |                                                                | Deepen Production ( St |                              |                 | (Start/Resume)                       | tart/ Resume) Water Shut-off                                              |                                               |  |
|                                                                                                                                                              | Altering Casing                                                | i                      | Fracture Treat               | Reclamatio      | n                                    | Well In                                                                   | egrity                                        |  |
| X Subsequent Report                                                                                                                                          | Casing Repair                                                  | 1                      | New Construction             | Recomplete      | 2                                    | X Other                                                                   | Site Facility                                 |  |
|                                                                                                                                                              | Change Plans                                                   | I                      | Plug and abandon             | Temporaril      | y Abandon                            |                                                                           |                                               |  |
| Final Abandonment Notice                                                                                                                                     | Convert to Injection                                           |                        | Plug back                    | Water Disp      | Water Disposal                       |                                                                           |                                               |  |
| Please see attached Site Fac                                                                                                                                 | ility diagram                                                  |                        |                              |                 |                                      | ,                                                                         | IL CONSERVATION ARTESIA DISTRICT SEP 1 8 2014 |  |
| (O)<br>Accepted to<br>Nimin                                                                                                                                  |                                                                |                        |                              |                 |                                      |                                                                           | RECEIVED                                      |  |
|                                                                                                                                                              |                                                                |                        |                              |                 | Accepted for<br>Approval Su<br>Date: | biect to O.                                                               | inita I.                                      |  |
| 14. I hereby certify that the foregoing is true Name (Printed/ Typed)                                                                                        | e and correct.                                                 | <del></del>            |                              |                 |                                      |                                                                           |                                               |  |
| Eric Conklin                                                                                                                                                 |                                                                |                        | Title: Regulatory Technician |                 |                                      |                                                                           |                                               |  |
| Signature: Em Non                                                                                                                                            |                                                                |                        |                              | Date: 1/27/14 . |                                      |                                                                           |                                               |  |
|                                                                                                                                                              | THIS SPACE F                                                   | OR FE                  |                              |                 | USE                                  |                                                                           |                                               |  |
| Approved by:                                                                                                                                                 | <del></del>                                                    |                        | Title:                       |                 |                                      | ) ota-                                                                    |                                               |  |
| Conditions of approval, if any are attack<br>certify that the applicant holds legal or                                                                       | equitable title to those rights in<br>plicant to conduct opera | the subje              | ct lease Office:<br>thereon. |                 |                                      | V department or                                                           | agency of the United                          |  |
| States any false, fictitiousor fraudulent staten                                                                                                             | nents or representations as to any ma                          | tter within            | its jurisdiction.            |                 | to make all                          | y department of                                                           | agency of the Office                          |  |