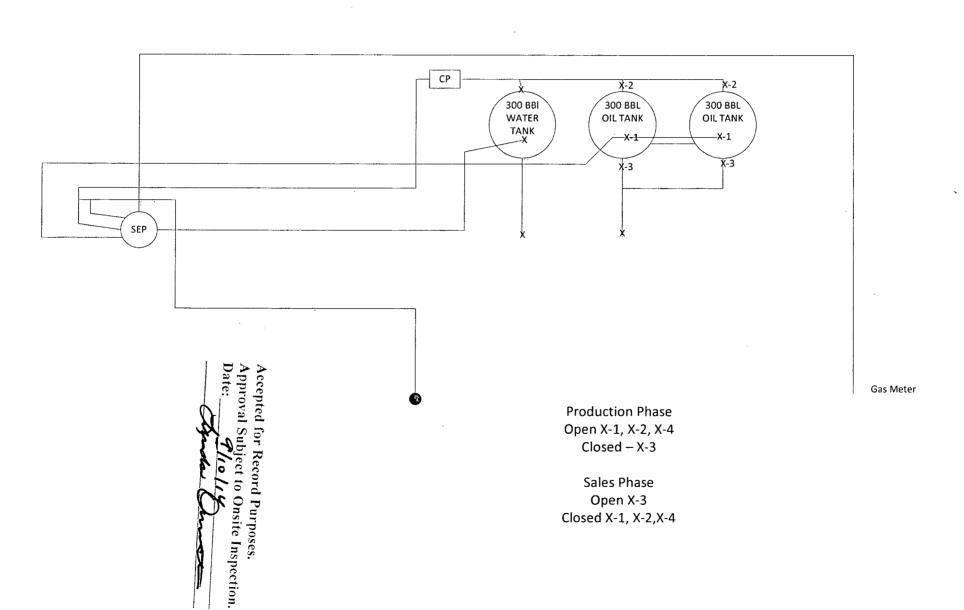

## UNITED STATES DEPARTMENT OF THE INTERIOR BUREAU OF LAND MANAGEMENT

OCD Artesia

FORM APPROVED

OMB No. 1004- 0137 Expires: July 31, 2010

|                                                                                                         |                                                        |                                   |                                   |                                            | 5. Lease Serial No.                              |                                                   |  |
|---------------------------------------------------------------------------------------------------------|--------------------------------------------------------|-----------------------------------|-----------------------------------|--------------------------------------------|--------------------------------------------------|---------------------------------------------------|--|
| SUNDRY NOTICES AND REPORTS ON WELLS  Do not use this form for proposals to drill or to re-enter an      |                                                        |                                   |                                   |                                            | NMNM67979  6. If Indian, Allottee, or Tribe Name |                                                   |  |
| abandoned well. Use Form 3160-3 (APD) for such proposals.                                               |                                                        |                                   |                                   |                                            | o. ir maian, And                                 | once, or tribe rame                               |  |
| SUBMIT IN TRIPLICATE - Other Instructions on page 2.                                                    |                                                        |                                   |                                   |                                            | 7. If Unit or CA                                 | . Agreement Name and/or No.                       |  |
| 1. Type of Well Oil Well A Gas Well Other                                                               |                                                        |                                   |                                   |                                            | 8. Well Name and No.                             |                                                   |  |
| 2. Name of Operator                                                                                     |                                                        |                                   |                                   |                                            |                                                  | Irish Whiskey Federal #1                          |  |
| COG Operating, LLC                                                                                      | Email: mparker@concho.com                              |                                   |                                   |                                            | 9. API Well No.                                  |                                                   |  |
| 3a. Address<br>2208 W. Main Street                                                                      |                                                        |                                   | 3b. Phone No. (include area code) |                                            | 30-015-33818                                     |                                                   |  |
| Artesia, NM 88210                                                                                       |                                                        |                                   | 575-748-6940                      |                                            | 10. Field and Pool, or Exploratory Area          |                                                   |  |
| 4. Location of Well (Footage, Sec., T., R., M., or Survey Description)                                  |                                                        |                                   | Lat.                              |                                            | Herradura Bend; Delaware, East                   |                                                   |  |
| Sec 26 T22S R28E 660' FNL & 710' FEL                                                                    |                                                        |                                   | Long.                             |                                            | 11. County or Parish, State  Eddy NM             |                                                   |  |
| 12. CHECK APPROPRIATE BOX(                                                                              | S) TO INDICATE NATU                                    | RE OF NOTIC                       | E, REPOR                          | T, OR OTHER D                              | АТА                                              |                                                   |  |
| TYPE OF SUBMISSION TYPE OF ACTION                                                                       |                                                        |                                   |                                   |                                            |                                                  |                                                   |  |
| Notice of Intent                                                                                        | Acidize                                                | Deepen                            |                                   | Production ( Start/ Resume) Water Shut-off |                                                  | Water Shut-off                                    |  |
|                                                                                                         | Altering Casing                                        | Fracture 7                        | Γreat                             | Reclamation                                |                                                  | Well Integrity                                    |  |
| X Subsequent Report                                                                                     | Casing Repair                                          | New Con                           | struction                         | Recomplete                                 |                                                  | X Other                                           |  |
|                                                                                                         | Change Plans                                           | Plug and                          | abandon                           | Temporarily Al                             | vandon                                           | Site Facility Diagram                             |  |
| Final Abandonment Notice                                                                                | Convert to Injection                                   | Plug back                         | :                                 | Water Disposal                             | 1                                                |                                                   |  |
| Please see attached Site Faci                                                                           | lity Diagram.                                          |                                   |                                   |                                            |                                                  | NM OIL CONSERV<br>ARTESIA DISTRIC<br>SEP 1 8 2014 |  |
|                                                                                                         |                                                        |                                   |                                   |                                            |                                                  | RECEIVED                                          |  |
| AU)<br>Accapt<br>A                                                                                      | 9-26-17<br>ed for record<br>IMDOD                      |                                   |                                   | Acce <sub>l</sub><br>Appr<br>Date:         | oval Subjec                                      | cord Purposes. et to Onsite Inspection.           |  |
| 14. I hereby certify that the foregoing is true a Name (Printed/ Typed)  Amy Avery  Signature Amy Avery | and correct.                                           |                                   | Regu                              | atory Technicia                            | n                                                |                                                   |  |
|                                                                                                         | THIS SPACE                                             | FOR FEDERA                        |                                   | TE OFFICE US                               | E                                                |                                                   |  |
|                                                                                                         |                                                        |                                   |                                   |                                            |                                                  |                                                   |  |
| Approved by:  Conditions of approval, if any are attache                                                | d. Approval of this notice do                          | es not warrant or                 | Title:                            |                                            | Da                                               | nte:                                              |  |
| certify that the applicant holds legal or ec<br>which would entitle the appli                           | quitable title to those rights in cant to conduct open | the subject lease ations thereon. |                                   |                                            | ···                                              |                                                   |  |
| Title 18 U.S.C. Section 1001 AND Title                                                                  | 43 U.S.C. Section 1212, mg                             | ke it a crime for                 | r any person                      | knowingly and willfu                       | ally to make any                                 | department or agency of the United                |  |