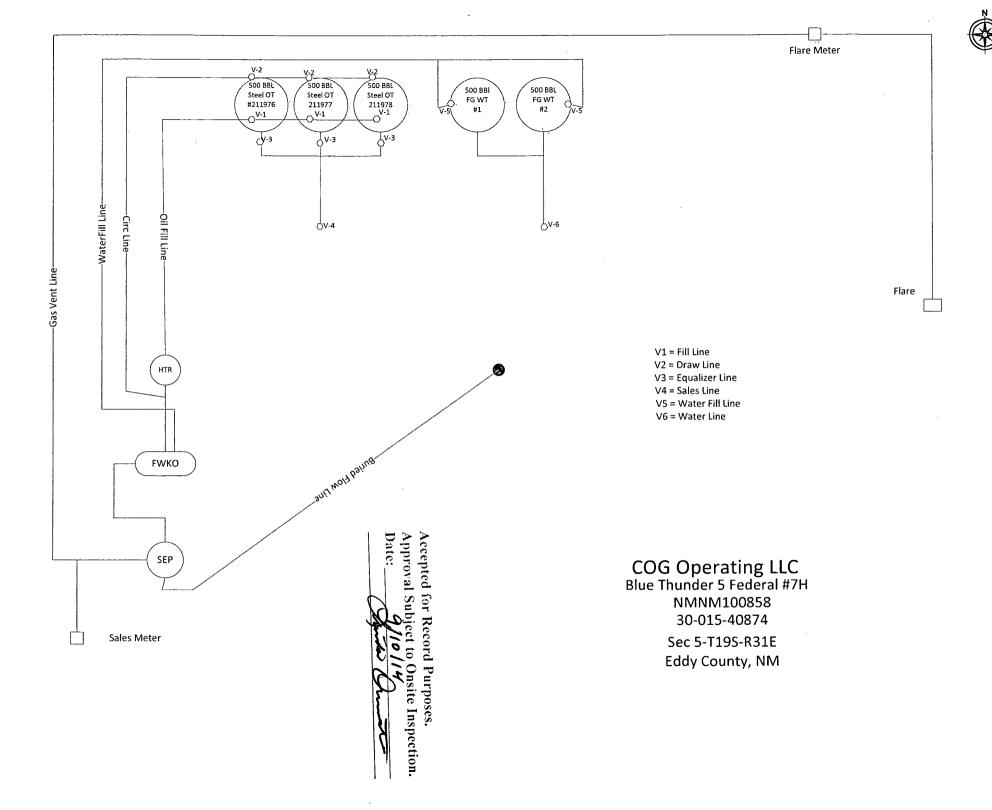

# **COG Operating LLC**

Blue Thunder 5 Federal #7H NMNM100858 30-015-40874 Sec 5-T19S-R31E Eddy County, NM

#### 1. Production Phase (OT#1)

- A. Valves #1,#2,#4,#5,#7 Open
- B. Valve #3 Closed and Sealed
- C. Valve #6 Closed
- D. Valves on OT #2 Positioned:
  - 1. Valves #1,#3 &#4 Closed and sealed

# **Production Phase (OT #2)**

- A. Valves #1,#2,#4,#5,#7 Open
- B. Valve #3 Closed and Sealed
- C. Valve #6 Closed
- D. Valves on OT #1 and #3 Positioned:
  - 1. Valves #1,#3 & #4 Closed and Sealed

# II. Sales Phase (OT#1)

- A. Valves #1,#2 and #4 Closed and Sealed
- B. Valve #3 on OT #1 Open
- C. Valves on OT #2 Positioned:
- 1. Valve #1 Open
  - 2. Valve#2, #3 and #4 Closed and Sealed

### Sales Phase (OT#2)

- A. Valves #1,#2and #4 Closed and Sealed
- B. Valve #3 on OT #2 Open
- C. Valves on OT #1 Positioned:
  - 1. Valve #1 Open
  - 2. Valve #2, #3 and #4 Closed and Sealed

#### **Production Phase (OT #3)**

- A. Valves #1,#2,#4,#5,#6 & #8 Open
- B. Valve #3 Closed and Sealed
- C. Valve #7 Closed
- D. Valves on OT #2 and #1 Positioned:
  - 1. Valves #1,#2, #3 & #4 Closed and Sealed

#### Sales Phase (OT#3)

- A. Valves #1,#2and #4 Closed and Sealed
- B. Valve #3 on OT #3 Open
- C. Valves on OT #1 and #2 Positioned:
  - 1. Valve #1 and #2 Open
  - 2. Valve #3 and #4 Closed and Sealed