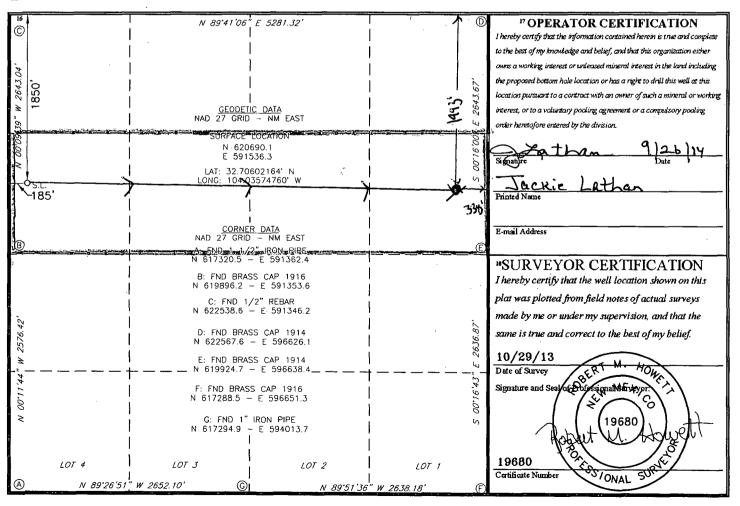

AMENDED REPORT

|                                                              |                 |                            | WELL LC   | CATIC                  | N AND   | ACR       | EAGE DEDIC       | CATION PLA                              | AT.       |                          |  |
|--------------------------------------------------------------|-----------------|----------------------------|-----------|------------------------|---------|-----------|------------------|-----------------------------------------|-----------|--------------------------|--|
| <sup>1</sup> API Number                                      |                 |                            |           | <sup>2</sup> Pool Code |         |           |                  |                                         |           |                          |  |
| 30-0                                                         | 2403            | $- \int 5^{2}$             | 54600     |                        |         | nto Nino; | Bone             | Spring                                  |           |                          |  |
| 4 Property Code                                              |                 | <sup>5</sup> Property Name |           |                        |         |           |                  |                                         |           | <sup>6</sup> Well Number |  |
| 131310                                                       |                 | BRADLEY 36 EH STATE COM    |           |                        |         |           |                  |                                         |           | 1H                       |  |
| <sup>7</sup> OGRID No.                                       |                 | <sup>8</sup> Operator Name |           |                        |         |           |                  |                                         |           | <sup>9</sup> Elevation   |  |
| 14744                                                        |                 | MEWBOURNE OIL COMPANY      |           |                        |         |           |                  |                                         |           | 3442'                    |  |
| <sup>10</sup> Surface Location                               |                 |                            |           |                        |         |           |                  |                                         |           |                          |  |
| UL or lot no.                                                | lot no. Section |                            | Range     | Lot Id:                | Feet fi | om the    | North/South line | Feet from the                           | East/West | line Cour                |  |
| E                                                            | 36              | 18-S                       | 29-E      |                        | 1850    |           | NORTH            | 185                                     | WEST      | EDDY                     |  |
| <sup>11</sup> Bottom Hole Location If Different From Surface |                 |                            |           |                        |         |           |                  |                                         |           |                          |  |
| UL or lot no.                                                | Section         | Township                   | Range     | Lot Ida                |         | om the    | North/South line | Feet from the                           | East/West | _                        |  |
| $\mathcal{H}$                                                | 36              | 185                        | 29E       |                        | 1997    | 5         | North            | 334                                     | East      | Eddy                     |  |
| 12 Dedicated Acres 13 Joint or Infill 14 C                   |                 | 4 Consolidation            | Code 15 C | rder No.               |         |           |                  | - · · · · · · · · · · · · · · · · · · · | l         |                          |  |
| 160                                                          |                 |                            |           | ļ                      |         |           |                  |                                         |           |                          |  |