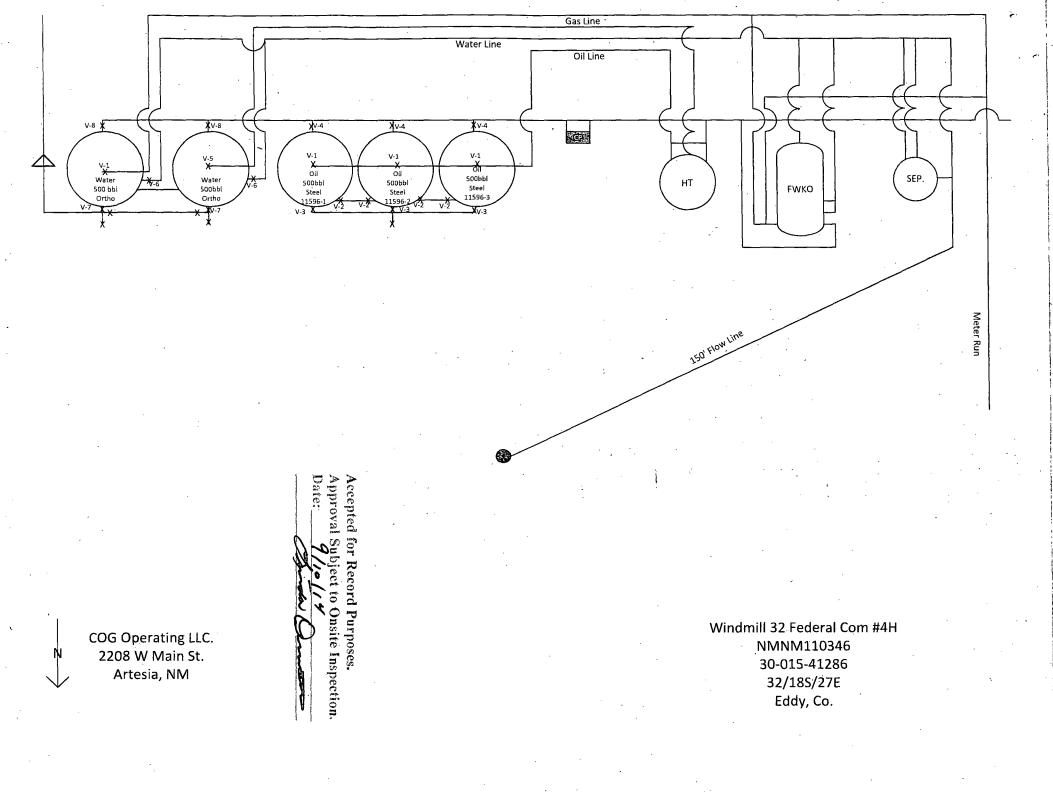

# COG Operating LLC Windmill 32 Federal Com #4H NMNM110346 30-015-41286 Sec 32-T18S-R27E Eddy County, NM

# 1. Production Phase (OT#1)

- A. Valves #1,#2,#4,#5,#7 Open
- B. Valve #3 Closed and Sealed
- C. Valve #6 Closed
- D. Valves on OT #2 Positioned:
  - 1. Valves #1, #3 &#4 Closed and sealed

### Production Phase (OT #2)

- A. Valves #1,#2,#4,#5,#7 Open
- B. Valve #3 Closed and Sealed
- C. Valve #6 Closed
- D. Valves on OT #1 and #3 Positioned:
  - 1. Valves #1,#3 & #4 Closed and Sealed

### II. Sales Phase (OT#1)

- A. Valves #1,#2 and #4 Closed and Sealed
- B. Valve #3 on OT #1 Open
- C. Valves on OT #2 Positioned:
- 1. Valve #1 Open
  - 2. Valve#2, #3 and #4 Closed and Sealed

### Sales Phase (OT#2)

- A. Valves #1,#2and #4 Closed and Sealed
- B. Valve #3 on OT #2 Open
- C. Valves on OT #1 Positioned:
  - 1. Valve #1 Open
  - 2. Valve #2, #3 and #4 Closed and Sealed

## **Production Phase (OT #3)**

- A. Valves #1,#2,#4,#5,#6 & #8 Open
- B. Valve #3 Closed and Sealed
- C. Valve #7 Closed
- D. Valves on OT #2 and #1 Positioned:
  - 1. Valves #1,#2, #3 & #4 Closed and Sealed

### Sales Phase (OT#3)

- A. Valves #1,#2and #4 Closed and Sealed
- B. Valve #3 on OT #3 Open
- C. Valves on OT #1 and #2 Positioned:
  - 1. Valve #1 and #2 Open
  - 2. Valve #3 and #4 Closed and Sealed