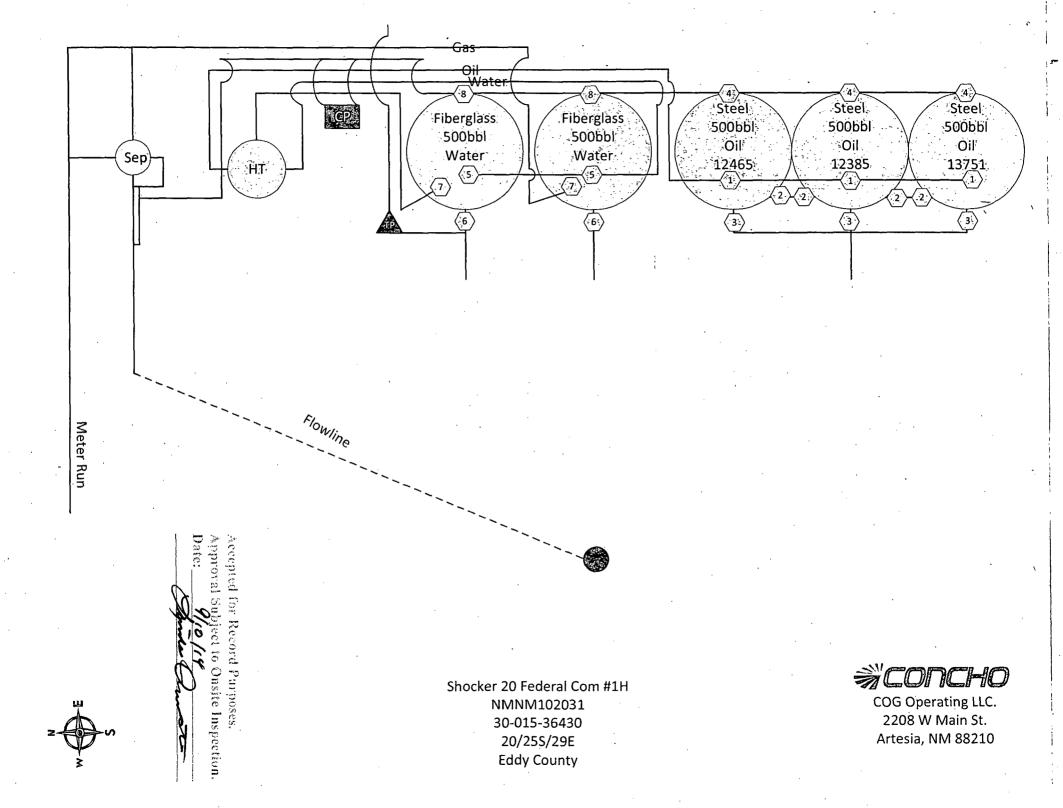

Shocker 20 Federal Com #1H NMNM102031 30-015-36430 20/25S/29E Eddy County

#### Production Phase (OT#1)

- A. Valves #1,#2,#4,#5,#7, and #8 Open
- B. Valve #3 Closed and Sealed
- C. Valve #6 Closed
- D. Valves on OT #2, and #3 Positioned:
  - 1. Valves #1, #3, & #4 Closed and sealed

### Production Phase (OT #2)

- A. Valves #1, #2, #4, #5, #7, and #8 Open
- B. Valve #3 Closed and Sealed
- C. Valve #6 Closed
- D. Valves on OT #1, and #3 Positioned:
  - 1. Valves #1, #3 & #4 Closed and Sealed

## C. Valves on O

II. Sales Phase (OT#1)

- A. Valves #1, #2 and #4 Closed and Sealed
- B. Valve #3 on OT #1 Open
- C. Valves on OT #2, and #3 Positioned:
  - 1. Valve #1, and #2, Open
  - 2. Valve #3 Closed and Sealed

#### Sales Phase (OT#2)

- A. Valves #1, #2 and #4 Closed and Sealed
- B. Valve #3 on OT #2 Open
- C. Valves on OT #1, and #3 Positioned:
  - 1. Valve #1, and #2 Open
  - 2. Valve #3 Closed and Sealed

#### **Production Phase (OT #3)**

- A. Valves #1,#2,#4,#5,#7, & #8 Open
- B. Valve #3 Closed and Sealed
- C. Valve #6 Closed
- D. Valves on OT #1, and #2, Positioned:
  - 1. Valves #1, #3 & #4 Closed and Sealed

#### Sales Phase (OT#3)

- A. Valves #1, #2 and #4 Closed and Sealed
- B. Valve #3 on OT #3 Open
- C. Valves on OT #1, and #2 Positioned:
  - 1 Valve #1, and #2 Open
  - 2. Valve #3 Closed and Sealed