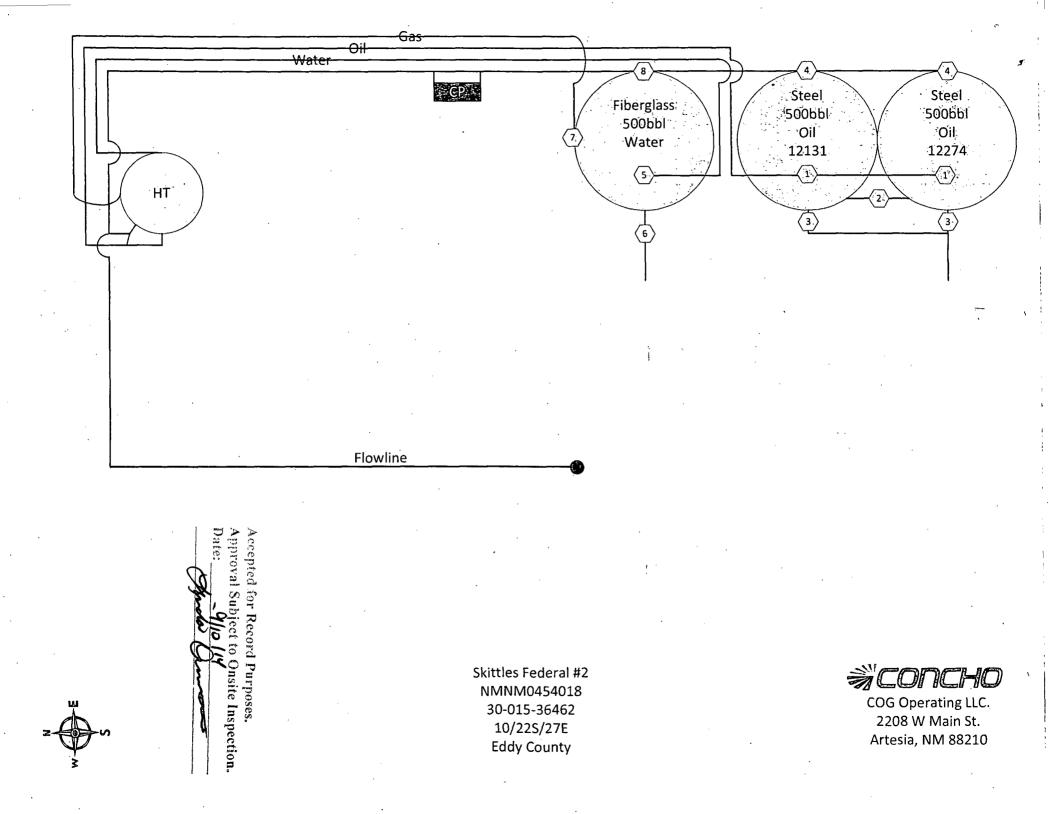

Skittles Federal #2 NMNM0454018 30-015-36462 10/22S/27E Eddy County

1.

## 1. Production Phase (OT#1)

A. Valves #1,#2,#4,#5, #7, and #8 Open

B. Valve #3 Closed and Sealed

C. Valve #6 Closed

D. Valves on OT #2 Positioned:

1. Valves #1, #3, & #4 Closed and sealed

## Production Phase (OT #2)

A. Valves #1, #2, #4, #5, #7, and #8 Open

B. Valve #3 Closed and Sealed

C. Valve #6 Closed

D. Valves on OT #1 Positioned:

1. Valves #1, #3 & #4 Closed and Sealed

## II. Sales Phase (OT#1)

A. Valves #1, #2 and #4 Closed and Sealed

B. Valve #3 on OT #1 Open

- C. Valves on OT #2 Positioned:
- 1. Valve #1, and #2, Open
  - 2. Valve #3 Closed and Sealed

## Sales Phase (OT#2)

- A. Valves #1, #2 and #4 Closed and Sealed
- B. Valve #3 on OT #2 Open
- C. Valves on OT #1 Positioned:
  - 1. Valve #1, and #2 Open
  - 2. Valve #3 Closed and Sealed