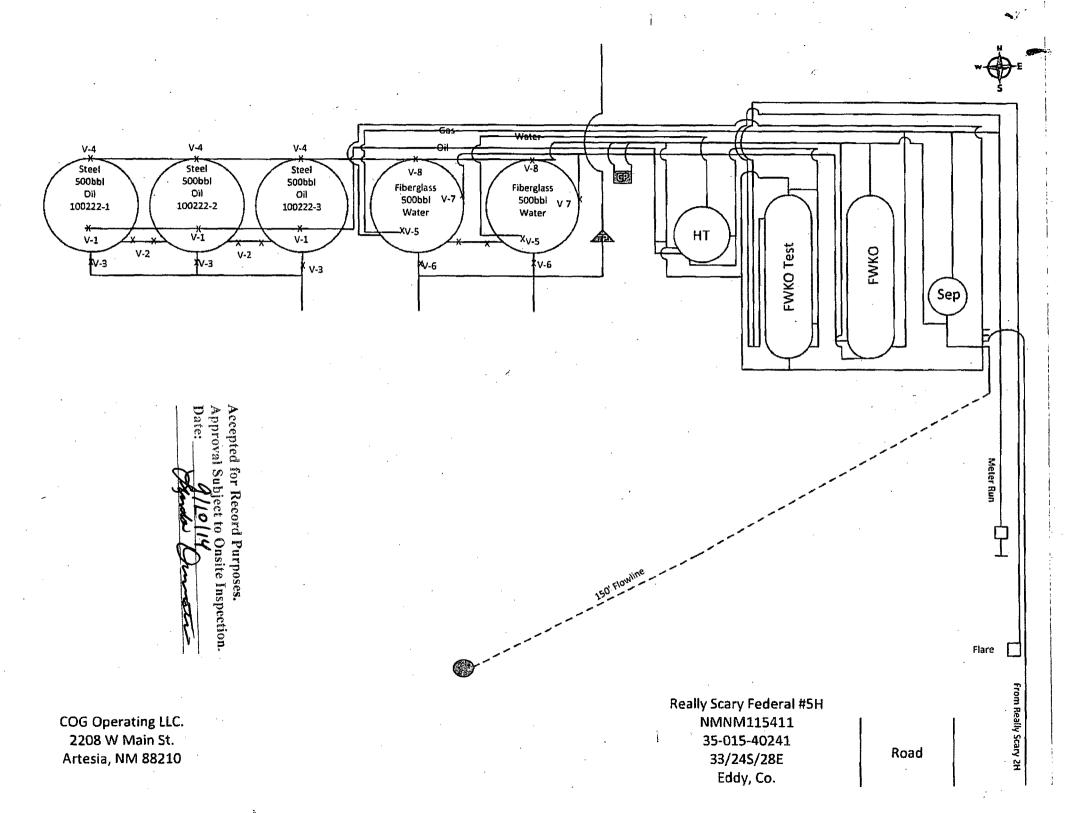

## 1. Production Phase (OT#1)

- A. Valves #1,#2,#4,#5,#7, and #8 Open
- B. Valve #3 Closed and Sealed
- C. Valve #6 Closed
- D. Valves on OT #2, and #3 Positioned:
  - 1. Valves #1, #3, & #4 Closed and sealed

## Production Phase (OT #2)

- A. Valves #1, #2, #4, #5, #7, and #8 Open
- B. Valve #3 Closed and Sealed
- C. Valve #6 Closed
- D. Valves on OT #1, and #3Positioned:
  - 1. Valves #1, #3 & #4 Closed and Sealed

# Production Phase (OT #3)

- A. Valves #1,#2,#4,#5,#7, & #8 Open
- B. Valve #3 Closed and Sealed
- C. Valve #6 Closed
- D. Valves on OT #1, and #2, Positioned:1. Valves #1, #3 & #4 Closed and Sealed

# II. Sales Phase (OT#1)

- A. Valves #1, #2 and #4 Closed and Sealed
- B. Valve #3 on OT #1 Open
- C. Valves on OT #2, and #3 Positioned:
  - 1. Valve #1, and #2, Open
  - 2. Valve #3 Closed and Sealed

#### Sales Phase (OT#2)

- A. Valves #1, #2 and #4 Closed and Sealed
- B. Valve #3 on OT #2 Open
- C. Valves on OT #1, and #3 Positioned: 1. Valve #1, and #2 Open
  - 2. Valve #3 Closed and Sealed

# Sales Phase (OT#3)

- A. Valves #1, #2 and #4 Closed and Sealed
- B. Valve #3 on OT #3 Open
- C. Valves on OT #1, and #2 Positioned:

1 Valve #1, and #2 Open

2. Valve #3 Closed and Sealed