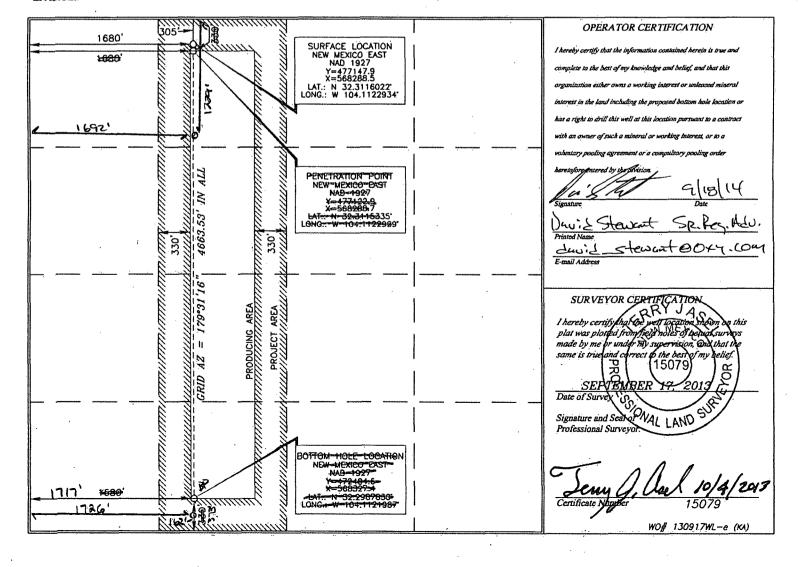

## WELL LOCATION AND ACREAGE DEDICATION PLAT API Number Culebra Bluff Bone Spring 30-015-41755 l 5611 Well Number Property Name Property Code 3HCARTER FARMS A FEE COM 40193 OGRID No. Operator Name Elevation 3029.8 OXY USA WIP 192463 Surface Location East/West line UL or lot no. Section Township Range Lot Idn Feet from the North/South line Feet from the County 23 SOUTH 28 EAST, N.M.P.M. 305 WEST **EDDY** $\mathcal{C}$ 17 NORTH 1680' Bottom Hole Location If Different From Surface Lot Idn Feet from the North/South line Feet from the East/West line UL or lot no. Section County Township 28 EAST, N.M.P.M. WEST **EDDY** 17 23 SOUTH SOUTH Bottom Perf 1229 FNL Bottom Perf 373 FSL 1229 FNL 16 ia FWL (c Dedicated Acres Joint or Infill Consolidation Code ITIT FWL (N) 160